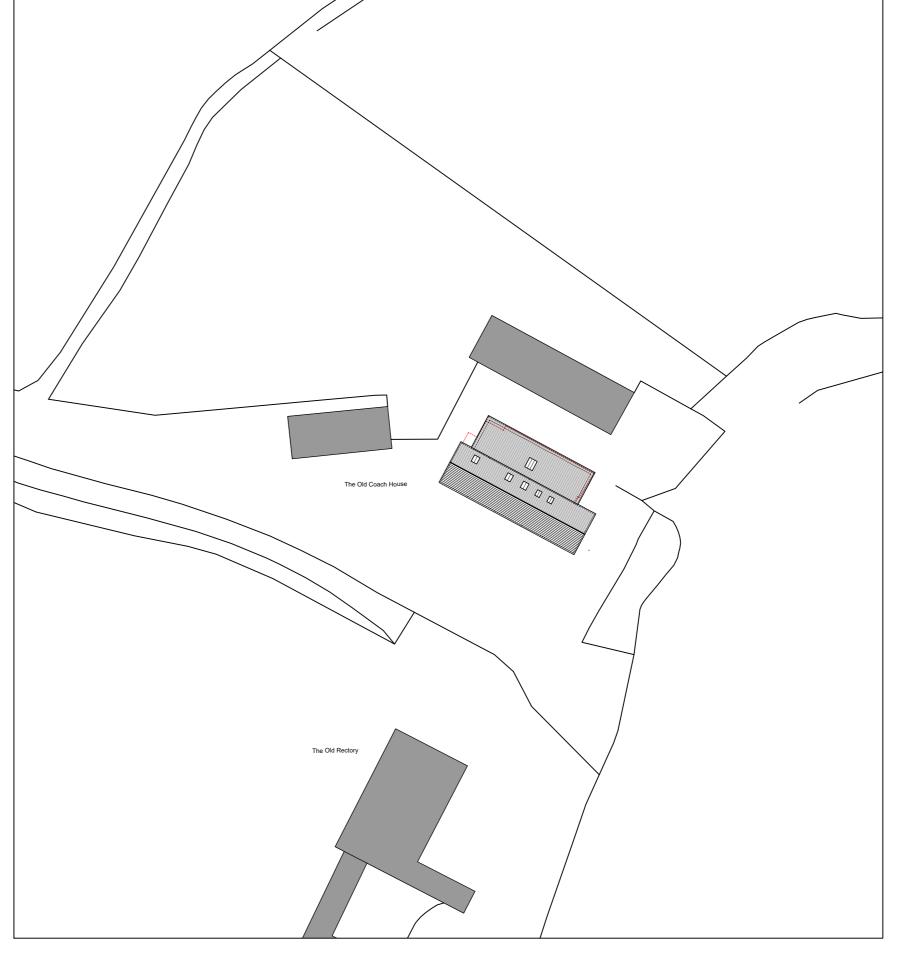

# Existing Block Plan

Scale 1:500

50 metres

## Proposed Block Plan

Scale 1:200



### GENERAL NOTES:

- 1) do not scale from this drawing except for planning purposes
  2) all dimensions to be checked on site by the contractor
- 3) report all omissions and/or errors to NDM Architects 4) all dimensions in millimetres unless otherwise stated 5) if in doubt contact administrator for clarification

6) all drawings are copyright of NDM Architects

## LEGEND



Application Boundary

| REV | DATE     | DESCRIPTION                      |
|-----|----------|----------------------------------|
|     | 31.03.22 | Amended scale / whole site shown |

# JOB TITLE

### Conversion & Extension

The Old Coach House, Widworthy, Honiton, Devon, EX14 9JS

#### DRAWING TITLE

### Existing & Proposed Block