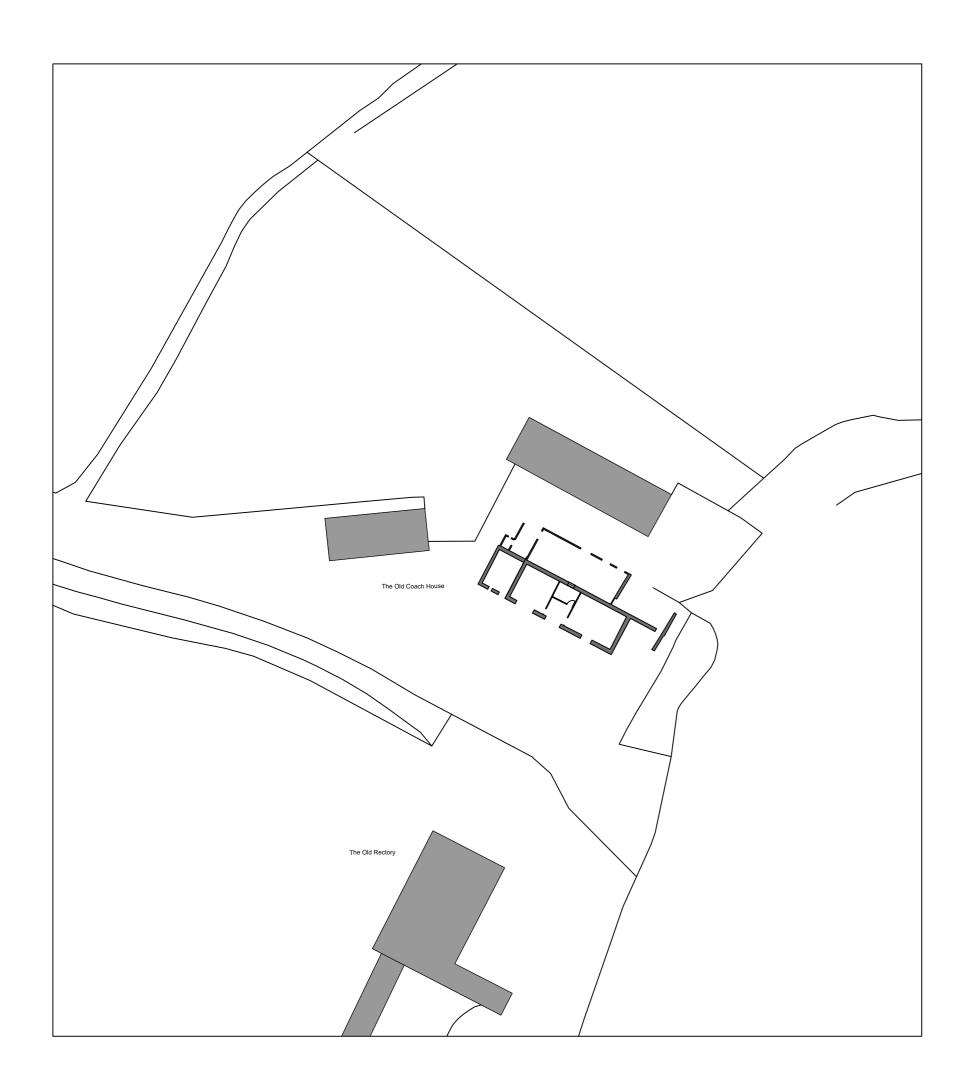

# Existing Block Plan

Scale 1:500

50 metres

## Proposed Block Plan

Scale 1:200



### GENERAL NOTES:

- 1) do not scale from this drawing except for planning purposes
  2) all dimensions to be checked on site by the contractor
- 3) report all omissions and/or errors to NDM Architects 4) all dimensions in millimetres unless otherwise stated 5) if in doubt contact administrator for clarification

6) all drawings are copyright of NDM Architects

## LEGEND



Application Boundary

| REV | DATE     | DESCRIPTION                      |
|-----|----------|----------------------------------|
|     | 31.03.22 | Amended scale / whole site shown |

# JOB TITLE

### Conversion & Extension

The Old Coach House, Widworthy, Honiton, Devon, EX14 9JS

#### DRAWING TITLE

### Existing & Proposed Bloc