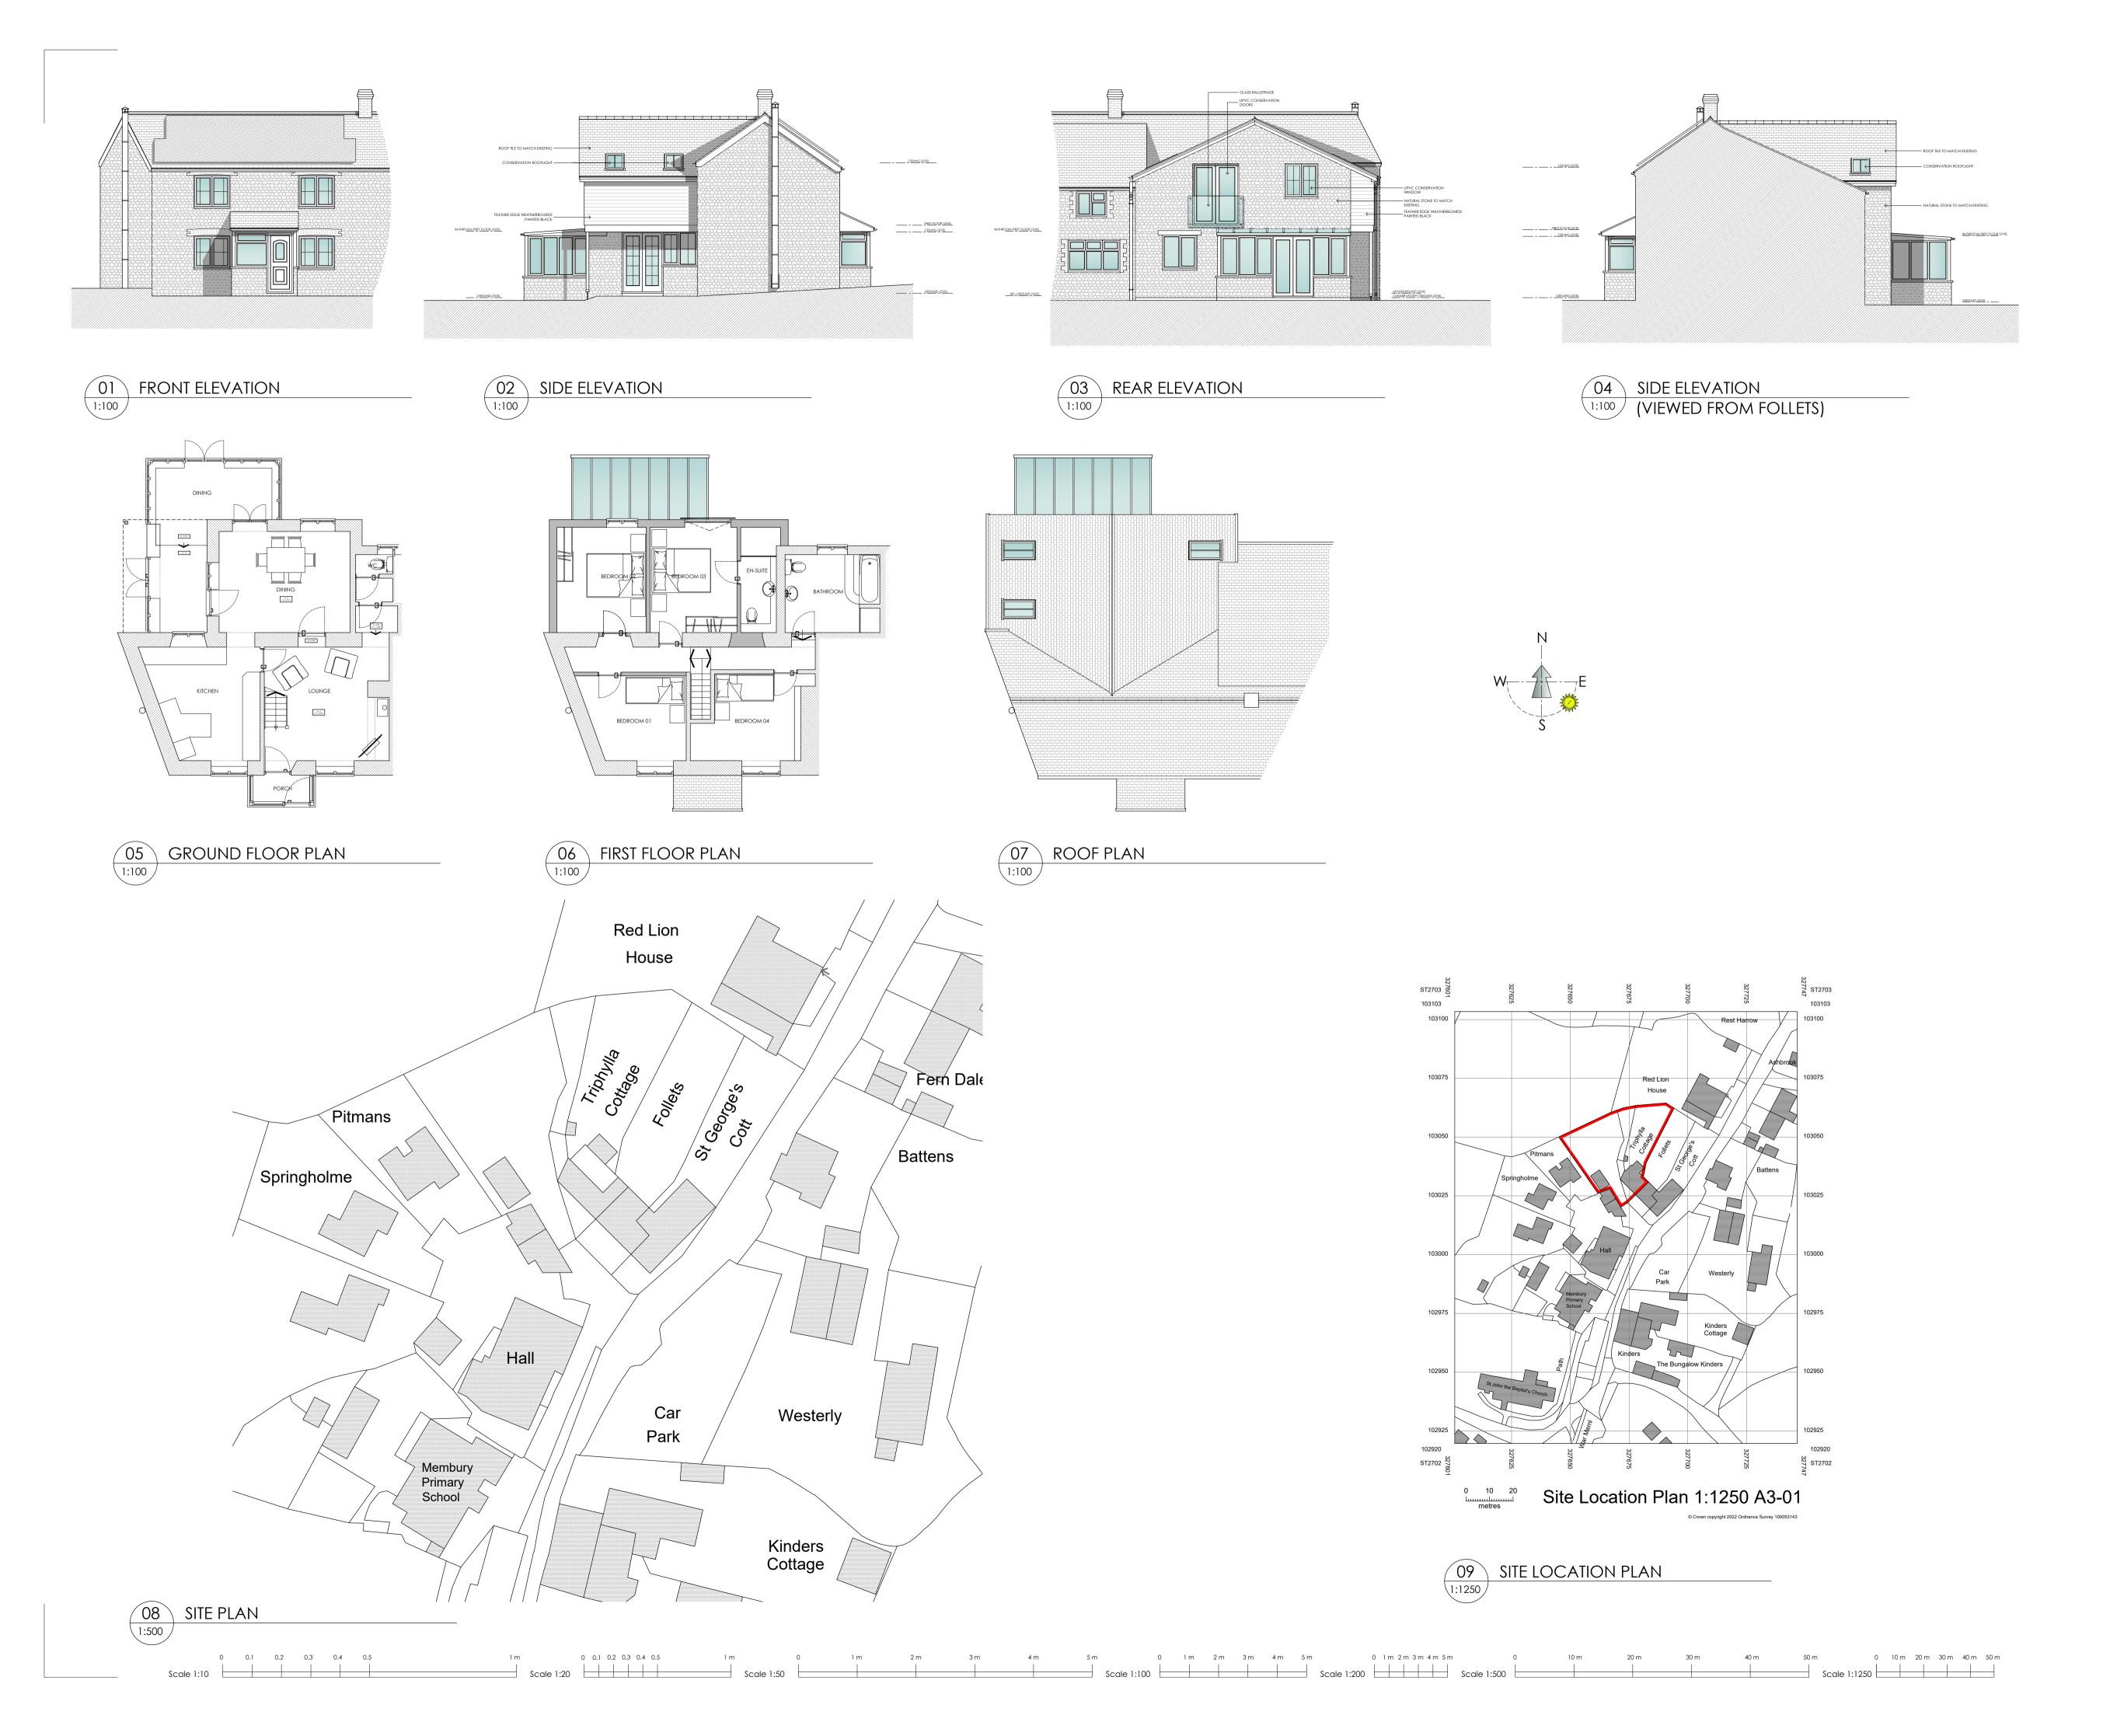

Notes

A Site location plan licence number 06/03/23 IMH added

Status PLANNING

Client:

MR. GALLANTREE

TRIPHYLLA COTTAGE MEMBURY AXMINSTER EX13 7AF

PROPOSED
ELEVATIONS,
FLOOR PLANS
SITE PLAN
&
SITE LOCATION PLAN