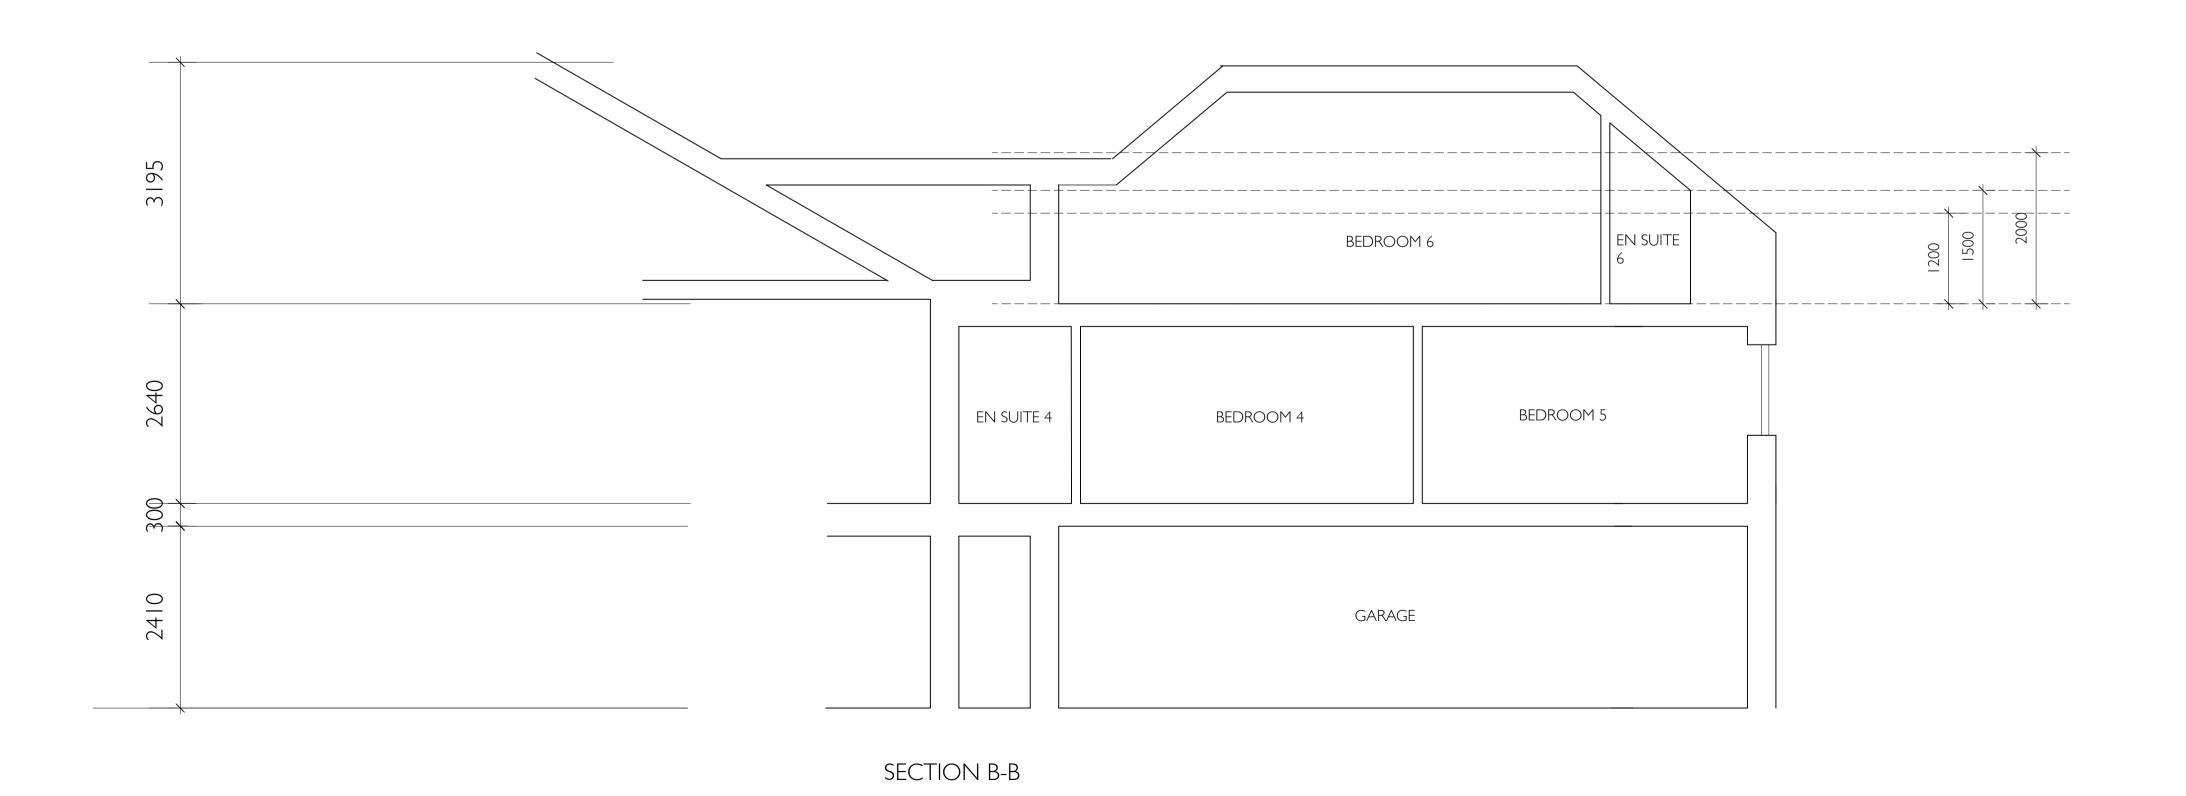

Job: DS 1852

Landrion Point House 46 Sea Road Carlyon Bay St Austell PL25 3SG

PROPOSED SECTIONS

Date: Scale: Paper size:
July 23 I:50 A I

Drawn by:

KL

Α

Drawing Number: DS SK 05 P2