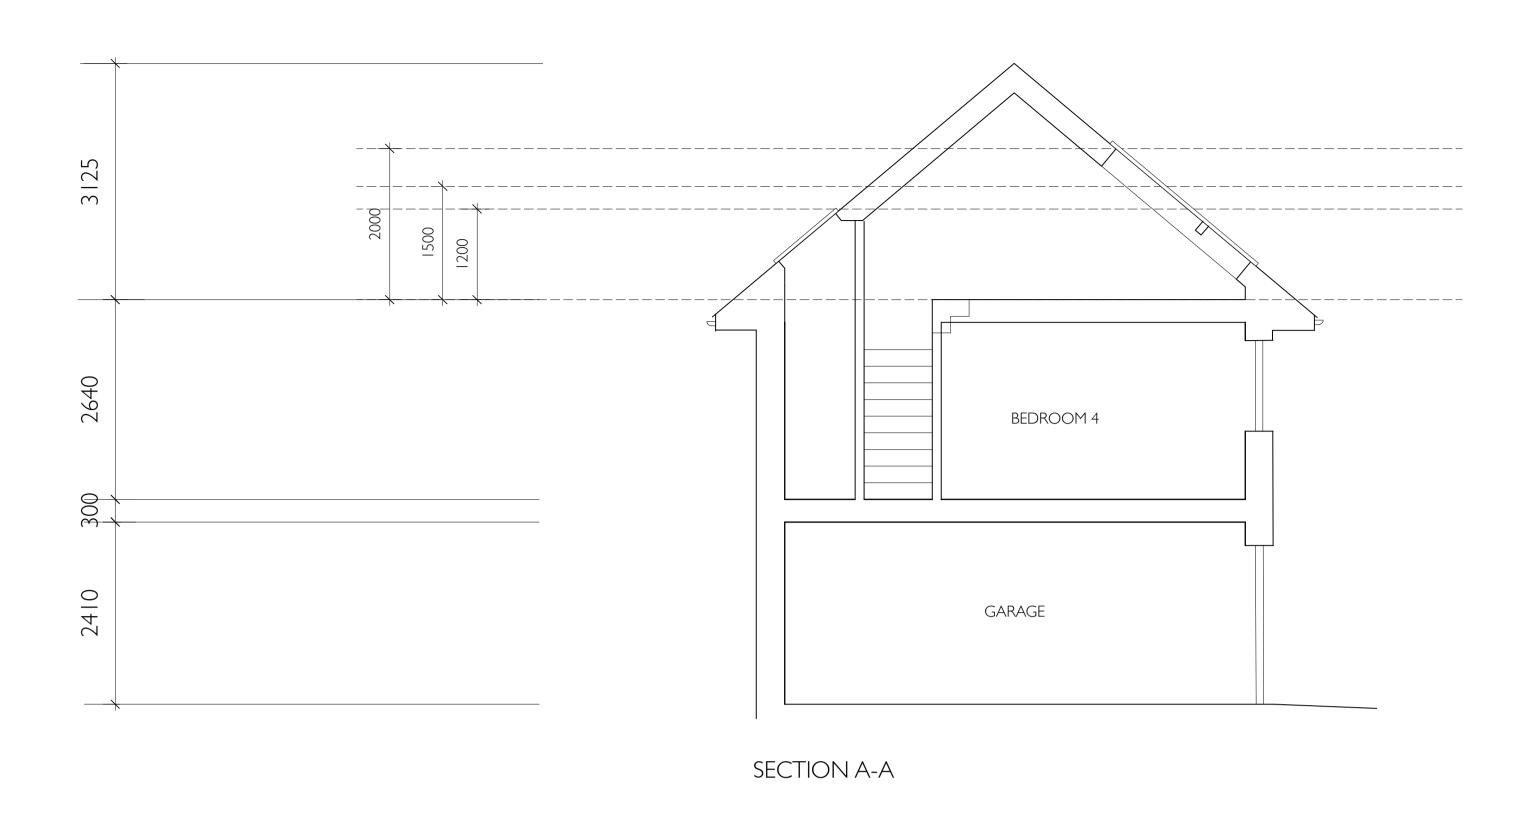

Job: DS 1852

Landrion Point House 46 Sea Road Carlyon Bay St Austell PL25 3SG

PROPOSED SECTIONS

Date: Scale: Paper size:
July 23 I:50 A I

Drawn by:

KL

Α

Drawing Number: DS SK 05 P2