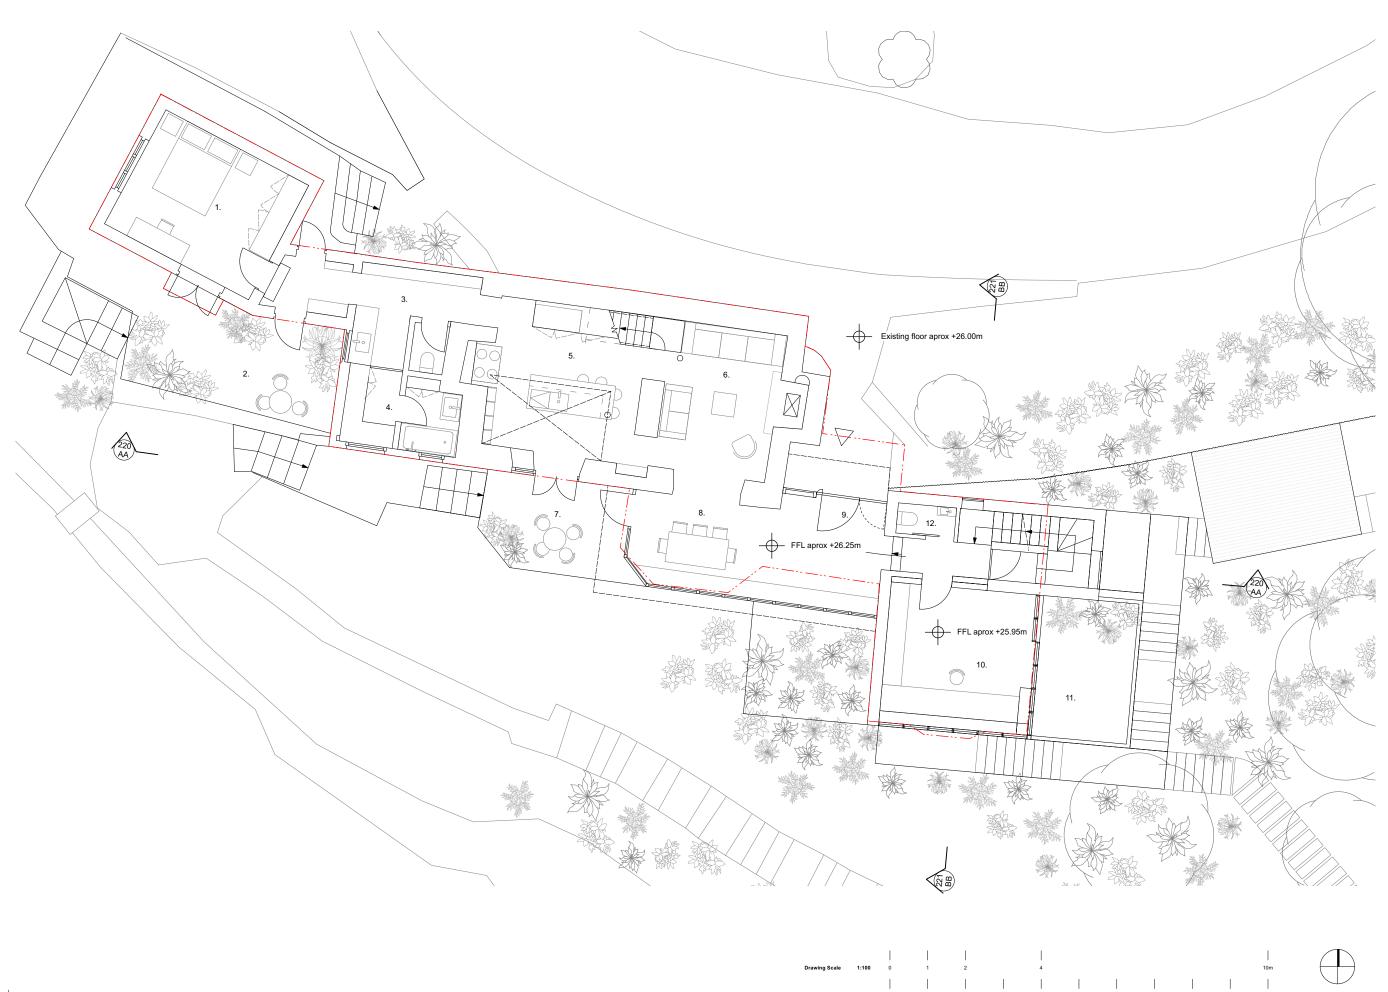

- Key:
  1. Guest bedroom
  2. Exisiting terrace for guests
  3. Utility room/ WC
  4. Guest bathroom
  5. Kitchen
  6. Lounge
  7. Existing Terrace
  8. Dining room
  9. Entryway
  10. Study
  11. Balcony
  12. WC

----- Existing building line

| -                                                 | Plannin | g                 |  | DS/ I        | RH | 04/08/23 |
|---------------------------------------------------|---------|-------------------|--|--------------|----|----------|
| Rev.                                              | Notes   |                   |  | Drav<br>Chec |    | Date     |
| Jonathan Tuckey Design<br>Tel +44 (0)20 8960 1909 |         |                   |  |              |    |          |
| 58 Milson Road<br>London W14 0LB<br>UK            |         |                   |  |              |    |          |
| www.jonathantuckey.com                            |         |                   |  |              |    |          |
| Projec                                            | t       | 0253 Slipper Rock |  |              |    |          |
| Title                                             |         | Proposed GF Plan  |  |              |    |          |
| Scale a                                           | at A1   | Scale at A3       |  |              |    |          |
| 1:50                                              |         | 1:100             |  |              |    |          |
| Drawing No.                                       |         |                   |  |              |    |          |
| 0253_P01_121                                      |         |                   |  |              |    |          |