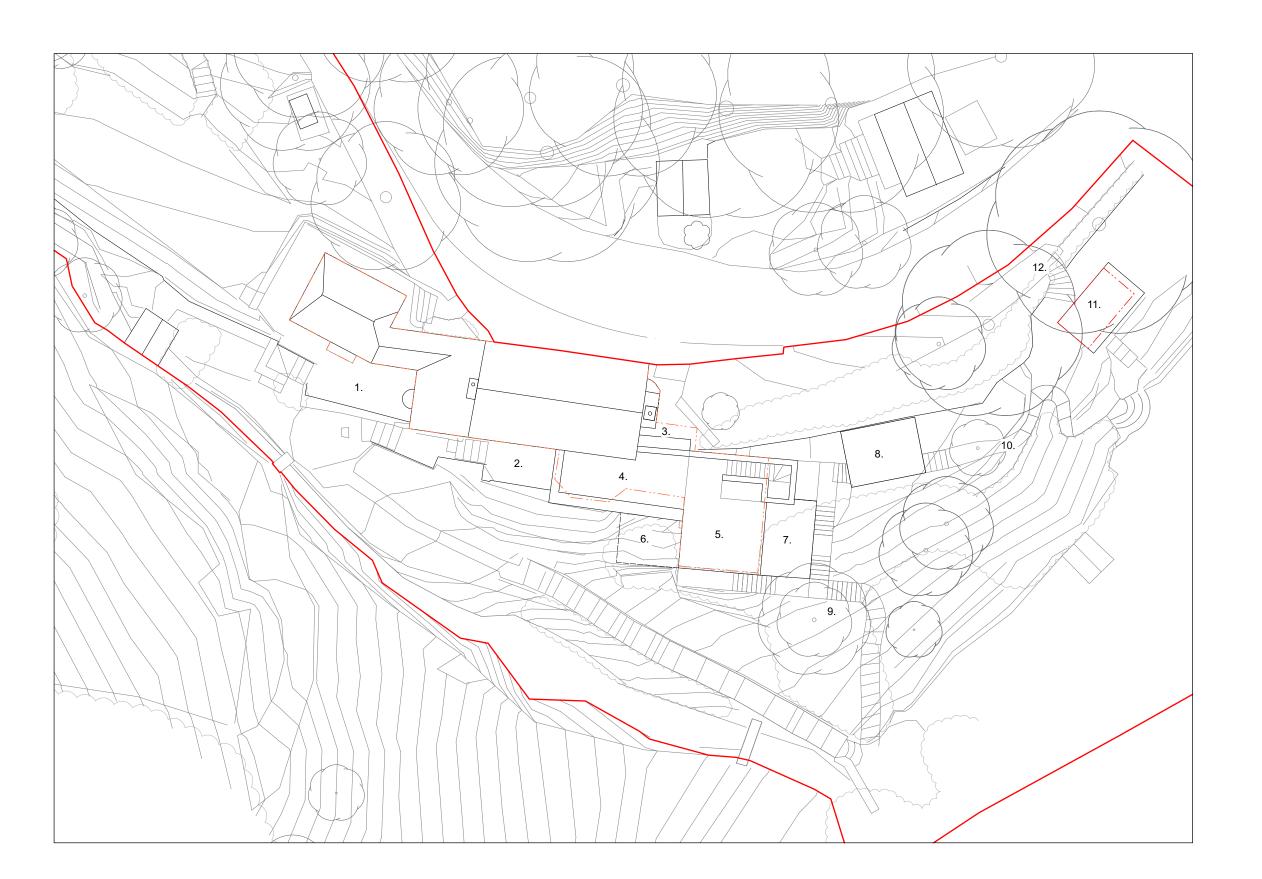

Key:
1. Existing terrace retained
2. Existing terrace retained
3. Existing entrance removed to

Existing entrance removed to expose chimney breast
 Roof terrace
 Roof terrace with BBQ area
 LGF Master bedroom, note green roof to blend with existing and be invisible from above, contours indicative only

indicative only
7. Balcony
8. Covered external dining area
9. Landscaping and proposed path
to link with existing hardscaped
path network, indicative only
10. Landscaping and proposed path
to link with existing hardscaped
path network, indicative only
11. Garden room
12. External stair

Site boundary ie
 Residential Curtilage line

---- Existing building line

- Planning Rev. Notes

Jonathan Tuckey Design

Tel +44 (0)20 8960 1909 58 Milson Road London W14 0LB UK

www.jonathantuckey.com

Project 0253 Slipper Rock
Title Proposed Block Plan
Scale at A1 Scale at A3
1:100 1:200
Drawing No.
0253\_P01\_003