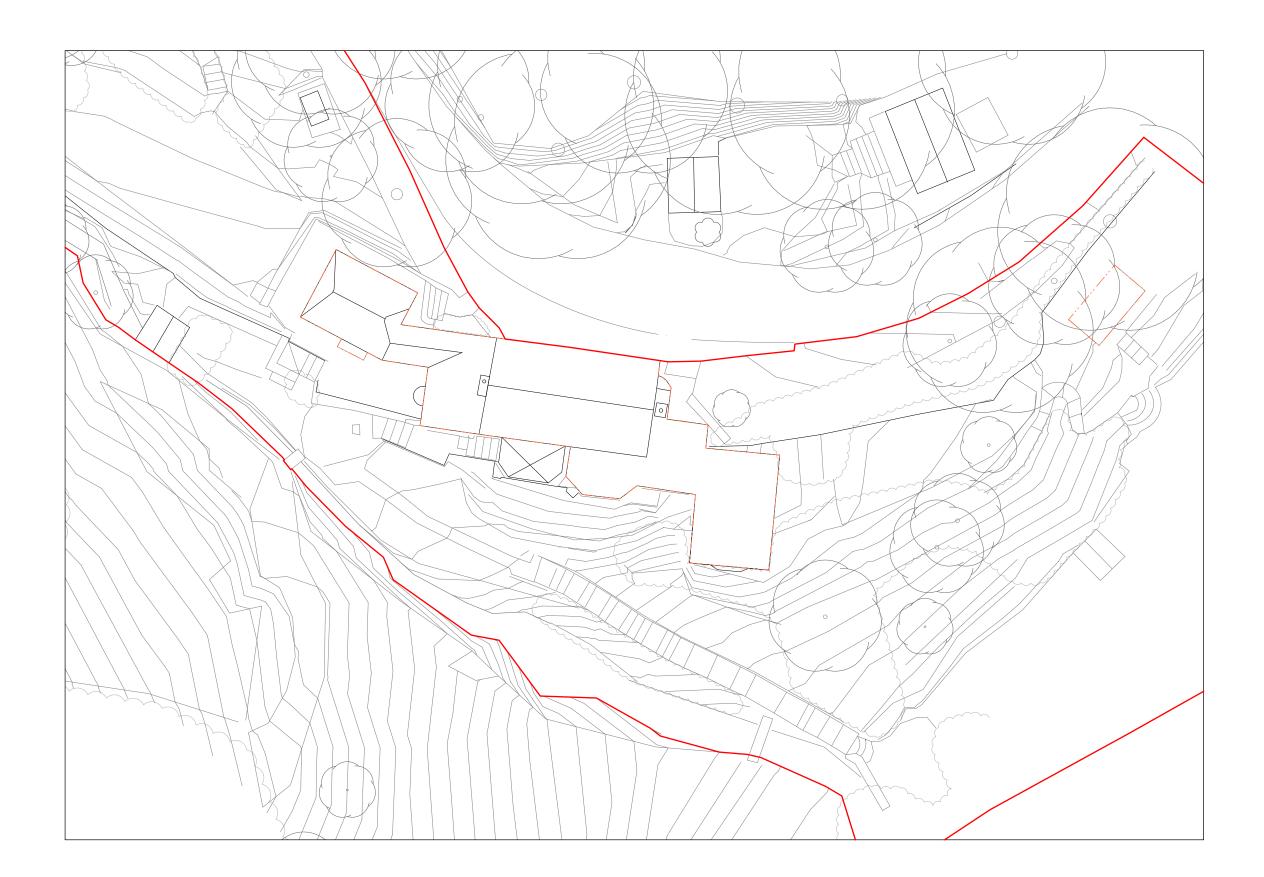

 Image: Drawing Scale
 1:200
 Image: Object with the state with the stat

Intellectual propercy . Jrawing is issued on the condition that is to not part, without written consent from Jonathan Tuck nlanning purposes. Drawings not to be scaled, ex-normative dimensions only.

 Site boundary ie Residential Curtilage line ----- Existing building line 
 A
 Residential curtilage
 DS/RH
 05/09/2023

 Planning
 DS/ RH
 04/08/23

 Rev.
 Notes
 Drawn/ Checked
 Date
Jonathan Tuckey Design Tel +44 (0)20 8960 1909 58 Milson Road London W14 0LB UK www.jonathantuckey.com Project 0253 Slipper Rock Title Existing Block Plan Scale at A1 Scale at A3 1:100 1:200 Drawing No. 0253\_P01\_002