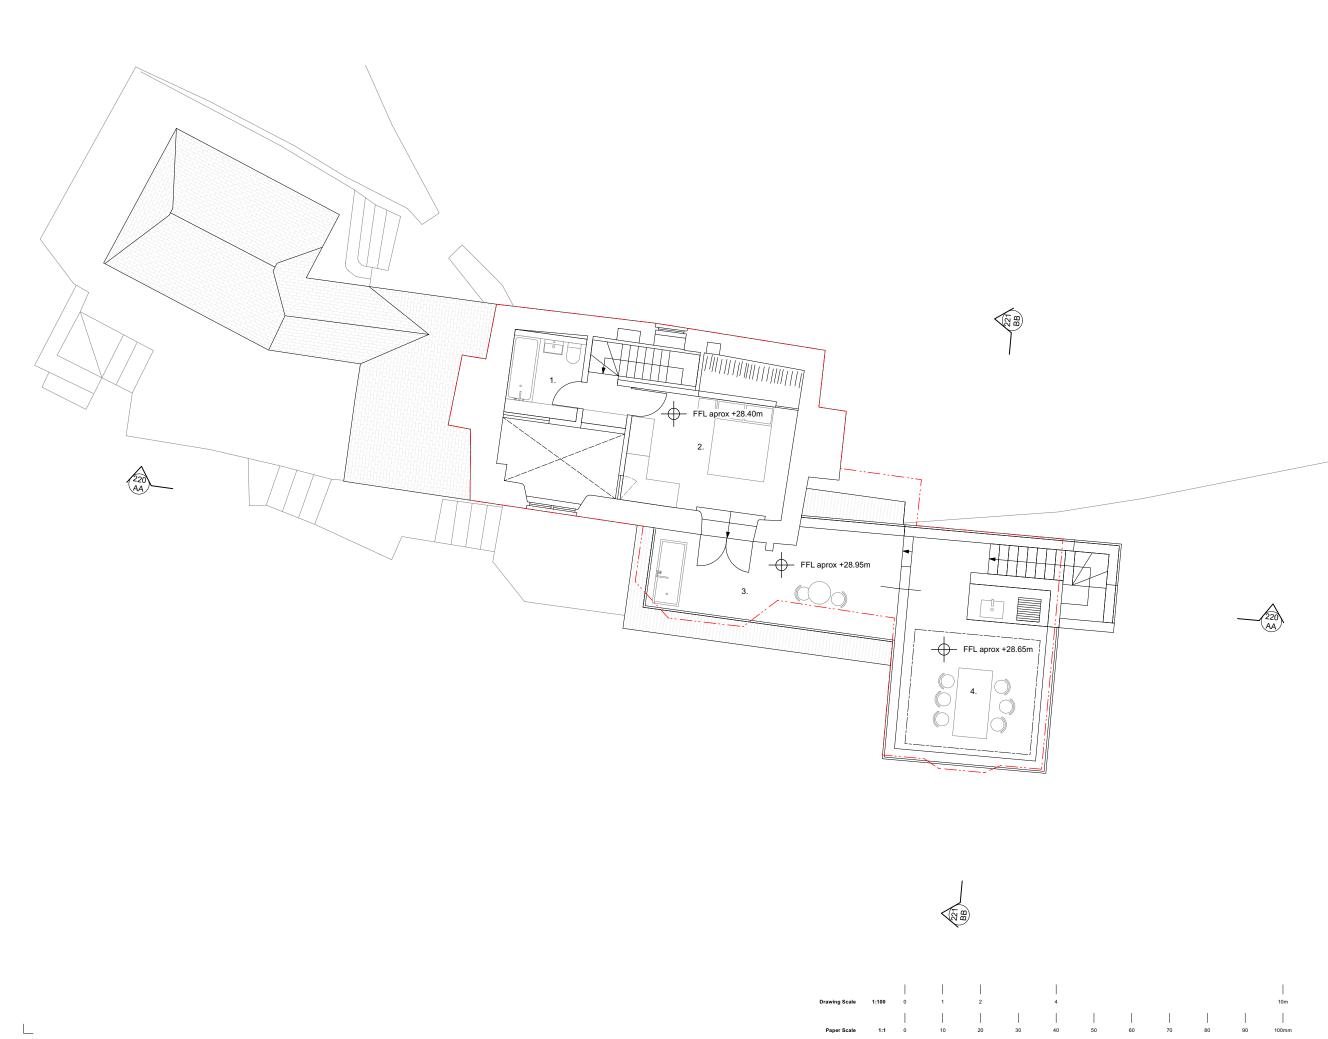

| $\bigcap$ | $\sum$    |  |
|-----------|-----------|--|
| $\Box$    | $\supset$ |  |
| North     |           |  |

Project 0253 Slipper Rock Title Proposed 1F Plan Scale at A1 Scale at A3 1:50 1:100 Drawing No. 0253\_P01\_122 PLANNING

Jonathan Tuckey Design

- Planning Rev. Notes

Tel +44 (0)20 8960 1909 58 Milson Road London W14 0LB UK www.jonathantuckey.com

Key: 1. Bathroom 2. Bedroom 3. Roof terrace 4. Roof terrace with BBQ area

----- Existing building line