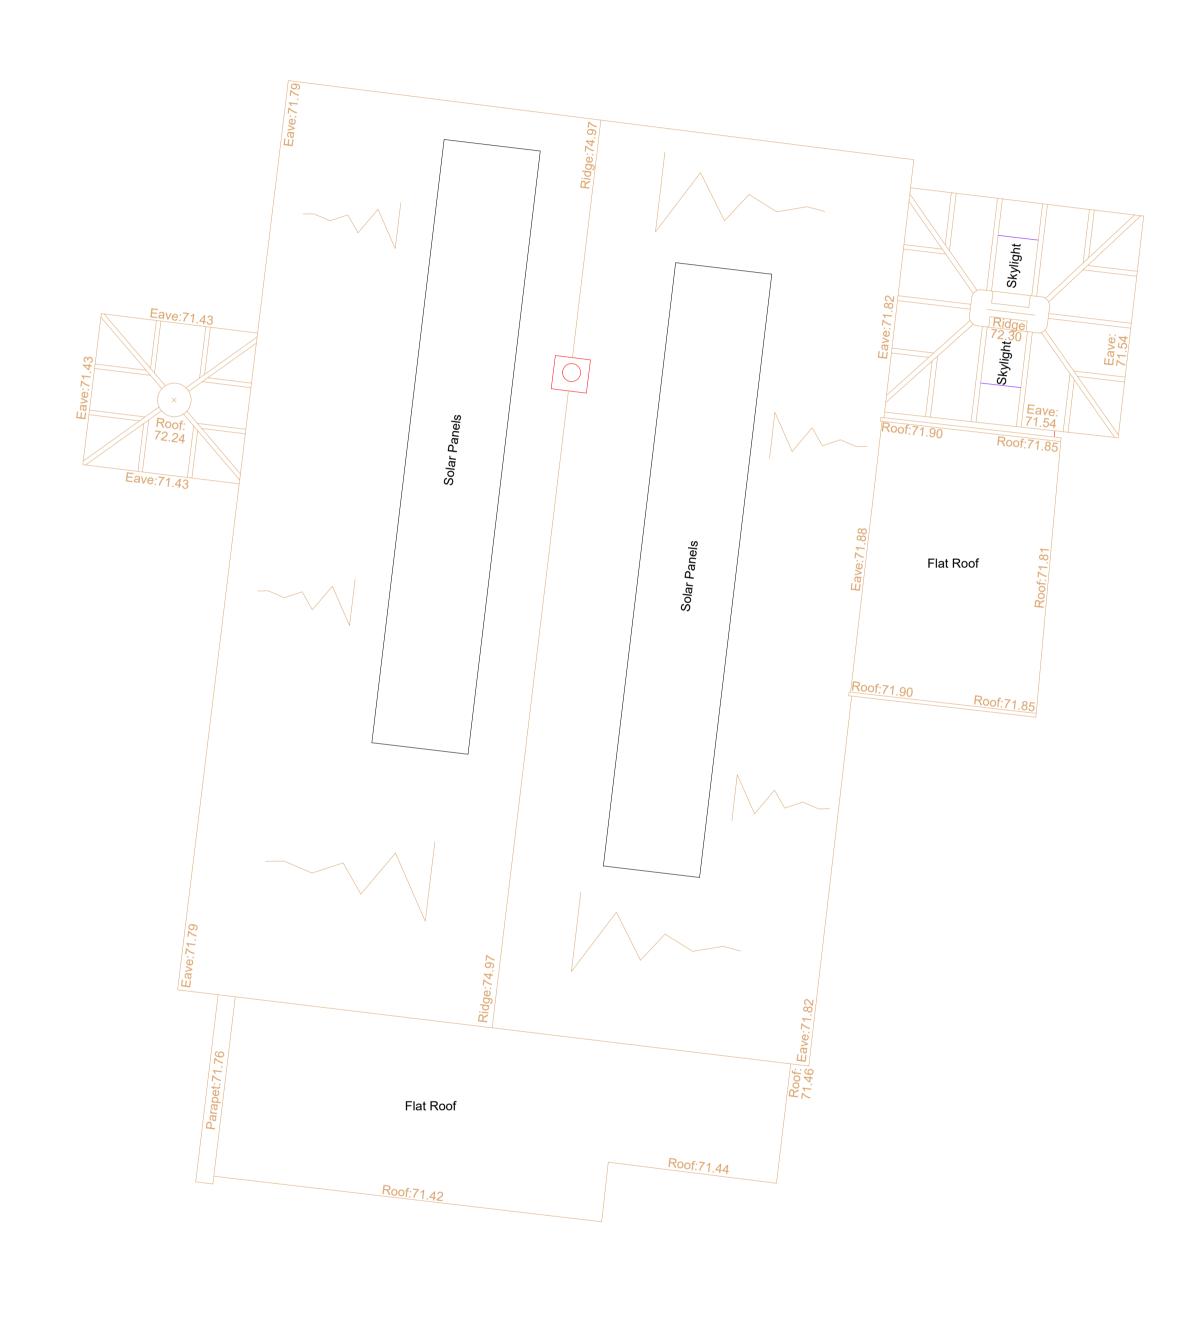

## Notes

Levels and coordinate system are based on Target Geo Ltd Topographical Survey 22-0378-001.

It is important to note that the same accuracies implied by the plotting scale are equally applicable to digital data supplied for CAD. Every effort has been made to identify all visible

above ground features, however it should be borne in mind that there may be items obscured at the time of survey. Visible features in the vicinity of the boundaries, as shown on this survey, may not represent the extent of legally conveyed ownership.

Target Geo Ltd
Survey Services

Target Geo Limited
Tel: 0333 023 0756
Email: office@largetgeo.co.uk
Web: www.targetgeo.co.uk
Unit 2-3 | Penstraze Business Centre | Truro | Cornwall | TR4 8PN | UK

1:50

1m

Sarah Levinsky & Norbert Benjamin

1m

2m

Proj