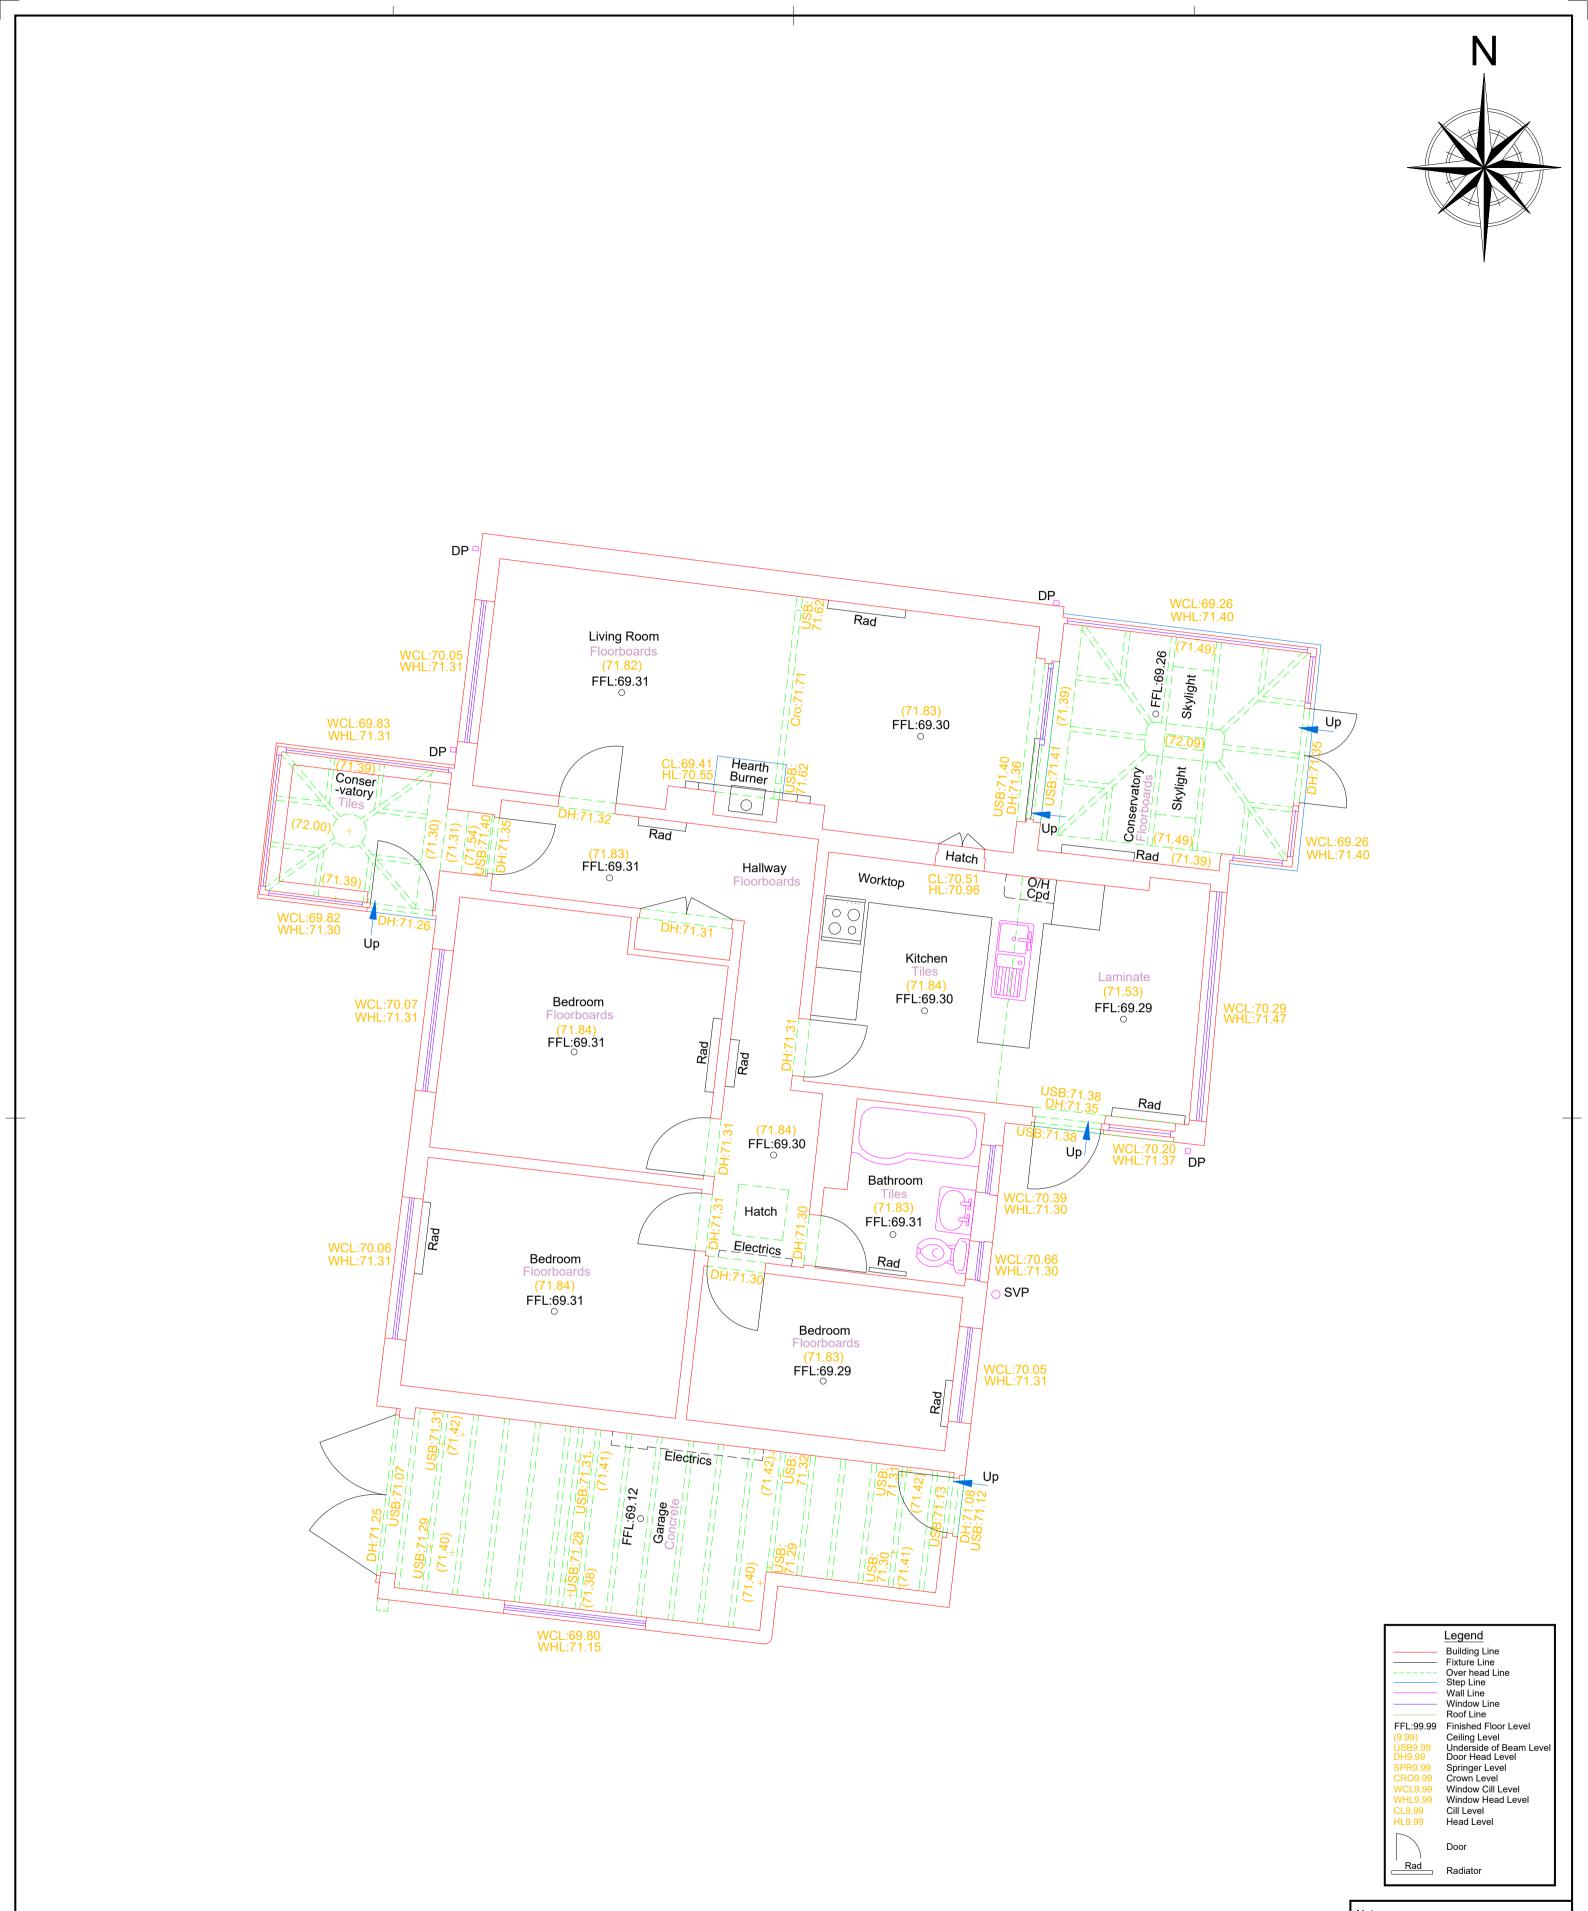

Notes Levels and coordinate system are based on Target Geo Ltd Topographical Survey 22-0378-001. It is important to note that the same accuracies implied by the plotting scale are equally applicable to digital data supplied for CAD. Every effort has been made to identify all visible above ground features, however it should be borne in mind that there may be items obscured at the time

Visible features in the vicinity of the boundaries, as shown on this survey, may not represent the extent of legally conveyed ownership.

of survey.

22-0387-002

This drawing is copyright of Target Geo Limited and may no be reproduced without licence or permission. No responsibility is taken for amendments by others. DO NOT SCALE FROM COPIES FOR CONSTRUCTION PURPOSES.

te 07/11/2022

ate 17/11/2022

Α

|                 |                                                                        | Client                            | Project Title                                                       | Drawing Detail    | Rev. Date  | Description | Drawn by      | JG/SK       |
|-----------------|------------------------------------------------------------------------|-----------------------------------|---------------------------------------------------------------------|-------------------|------------|-------------|---------------|-------------|
| Target Geo      | Target Geo Limited<br>Tel: 0333 023 0756                               | Sarah Levinsky & Norbert Benjamin | Blue Horizon<br>Trewen Road<br>Budock Water<br>Falmouth<br>TR11 5EB | Ground Floor Plan | A 17/11/22 | Original    | Checked by    | JG          |
|                 |                                                                        |                                   |                                                                     |                   |            |             | Drawing Scale | e 1:50 @ A2 |
| Survey Services | Email: office@targetgeo.co.uk<br>Web: www.targetgeo.co.uk              | 1                                 | Falmouth                                                            |                   |            |             | Drawing No    |             |
|                 | Unit 2-3   Penstraze Business Centre   Truro   Cornwall   TR4 8PN   UK | 1                                 | TR11 5EB                                                            | [                 |            |             |               | 22-0387-0   |
|                 |                                                                        | 1                                 |                                                                     |                   |            |             |               |             |
|                 |                                                                        |                                   |                                                                     |                   |            |             |               |             |