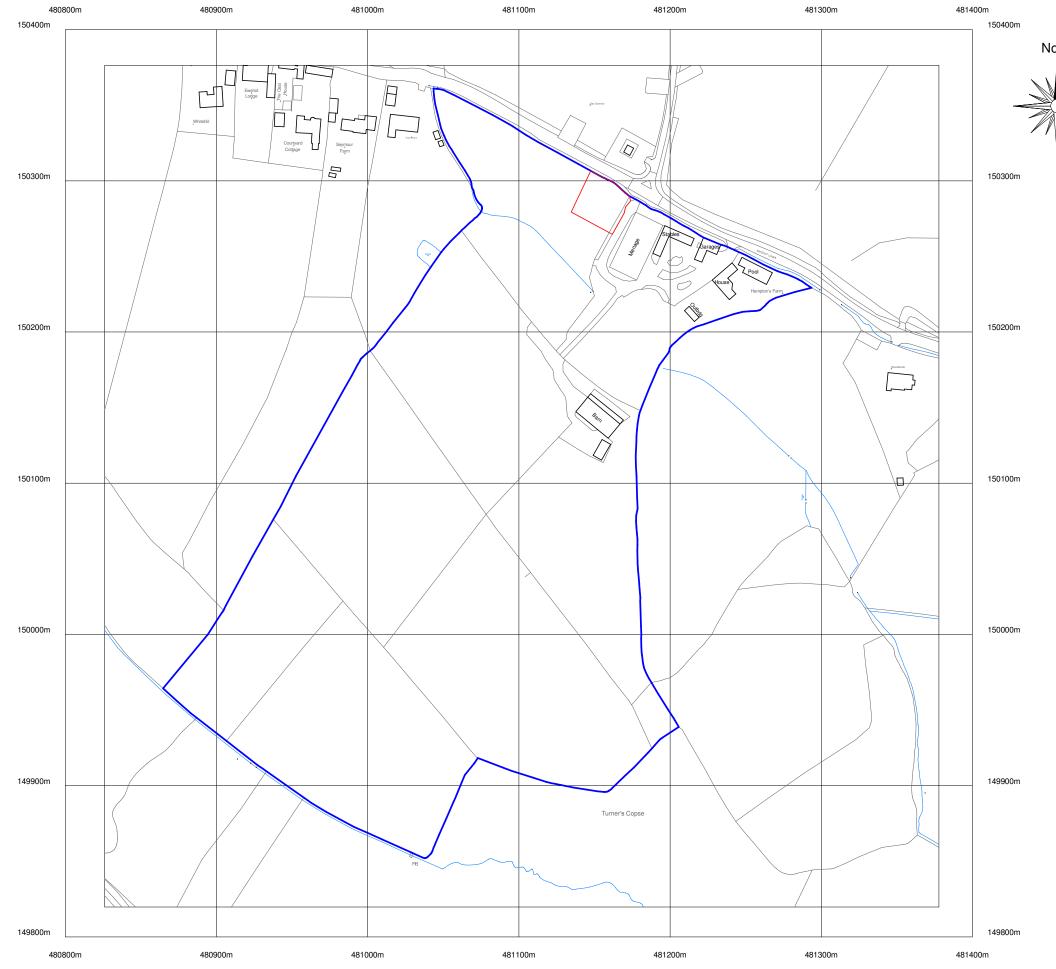

0 50m 100m 150m

%%169 Crown Copyright and database rights 2023 OS Licence no. AC0000849896

| DRN BY:<br>DW                  | REV:                                            |
|--------------------------------|-------------------------------------------------|
| JOB NO:<br>1136                | DRWG NO:                                        |
| DATE:<br>29/09/2023            | SCALE AT A3:<br>1:2500                          |
| CLIENT:<br>Chris Plaskett      | DRAWING TITLE:<br>Existing Location Plan        |
| PROJECT: Proposed new dwelling | ADDRESS:<br>Hamptons Farm, Ewshott Lane, Ewshot |
| TOHOS                          | SULTANTS                                        |