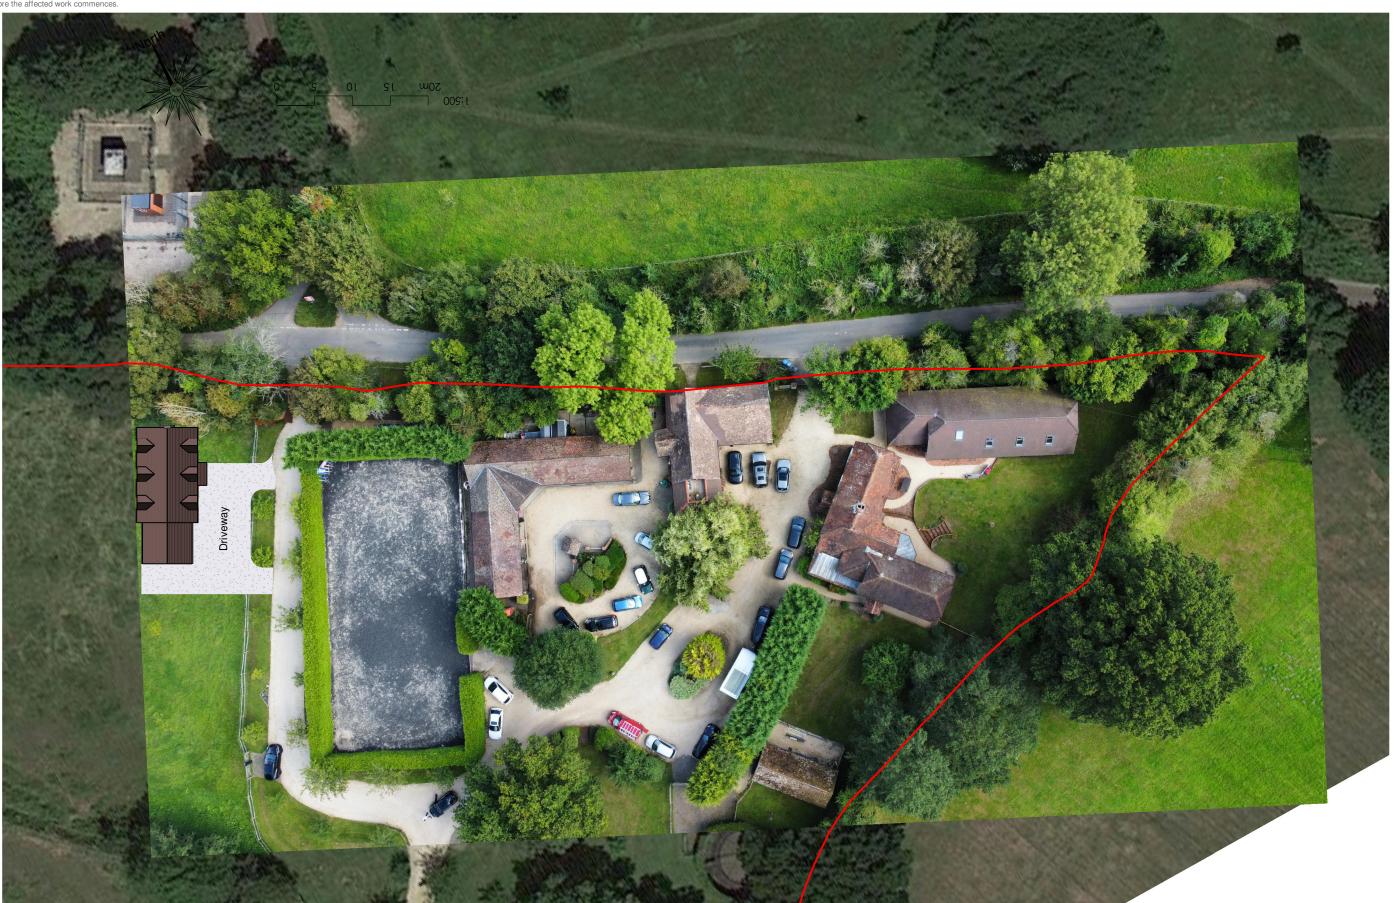

PROJECT:
Proposed new c
ADDRESS:
Hamptons Farm

CKD BY: DW

DRN BY: DW REV:

DRWG NO:

JOB NO: 1136

DATE: 01/09/2023 SCALE AT A3: 1:500

CLIENT:
Chris Plaskett
DRAWING TITLE:
Proposed Site Plan