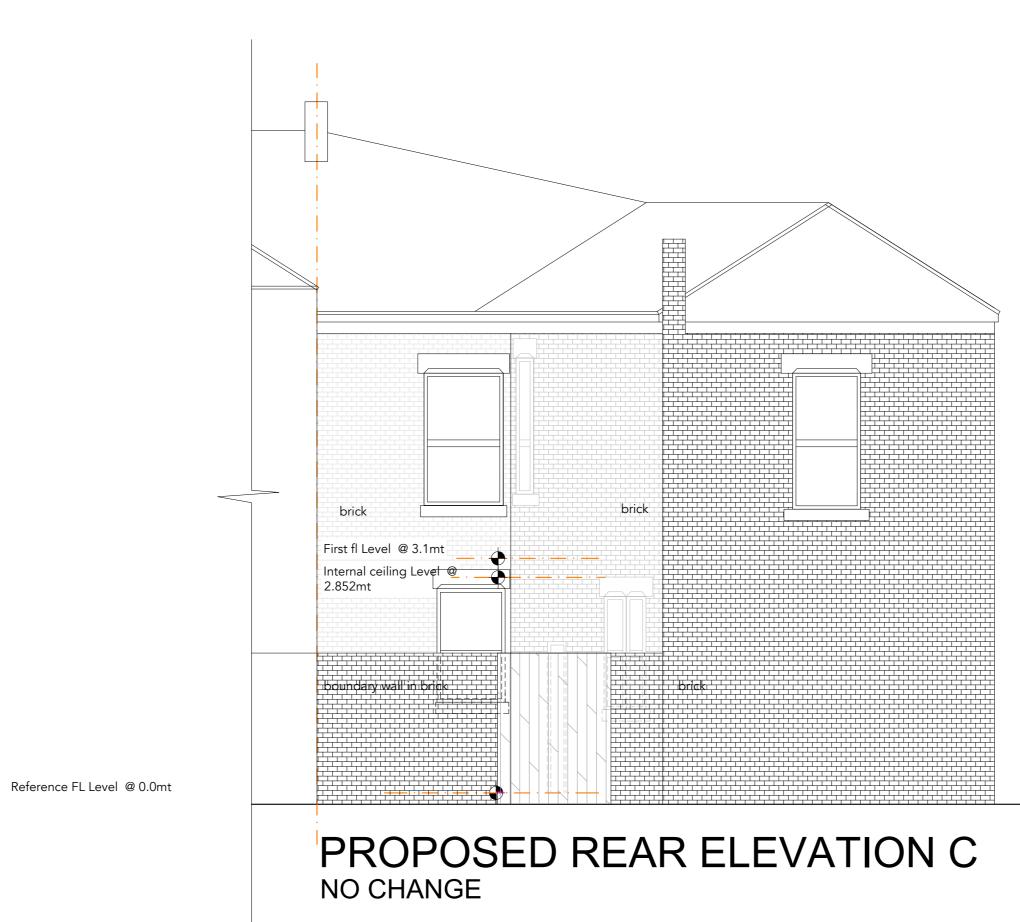

## PROPOSED ROOF PLAN

PROPOSED SIDE ELEVATION B NO CHANGE

0.5mt

3mt

| Durona Architactura                                                                                                                               |                                               | Revision : 01 |
|---------------------------------------------------------------------------------------------------------------------------------------------------|-----------------------------------------------|---------------|
| Bryonn Architecture<br>Limited<br>Bryonn Architecture Ltd,<br>The Grainger Suite, Dobson house,<br>Regent Centre.<br>Newcastle upon Tyne. NE3 3PF |                                               |               |
| :: +44 0191 406 2506<br>e: info@bryonnarchitecture                                                                                                |                                               |               |
| Project : Change of Use                                                                                                                           | Address :<br>42 Renwick Rd, Blyth NE24<br>2LQ |               |
| Date : 06/09/23                                                                                                                                   | Print to size on A0                           |               |
| Scale : 1:50                                                                                                                                      |                                               |               |
| Project co-ordinated at : UK office                                                                                                               |                                               |               |
|                                                                                                                                                   |                                               |               |