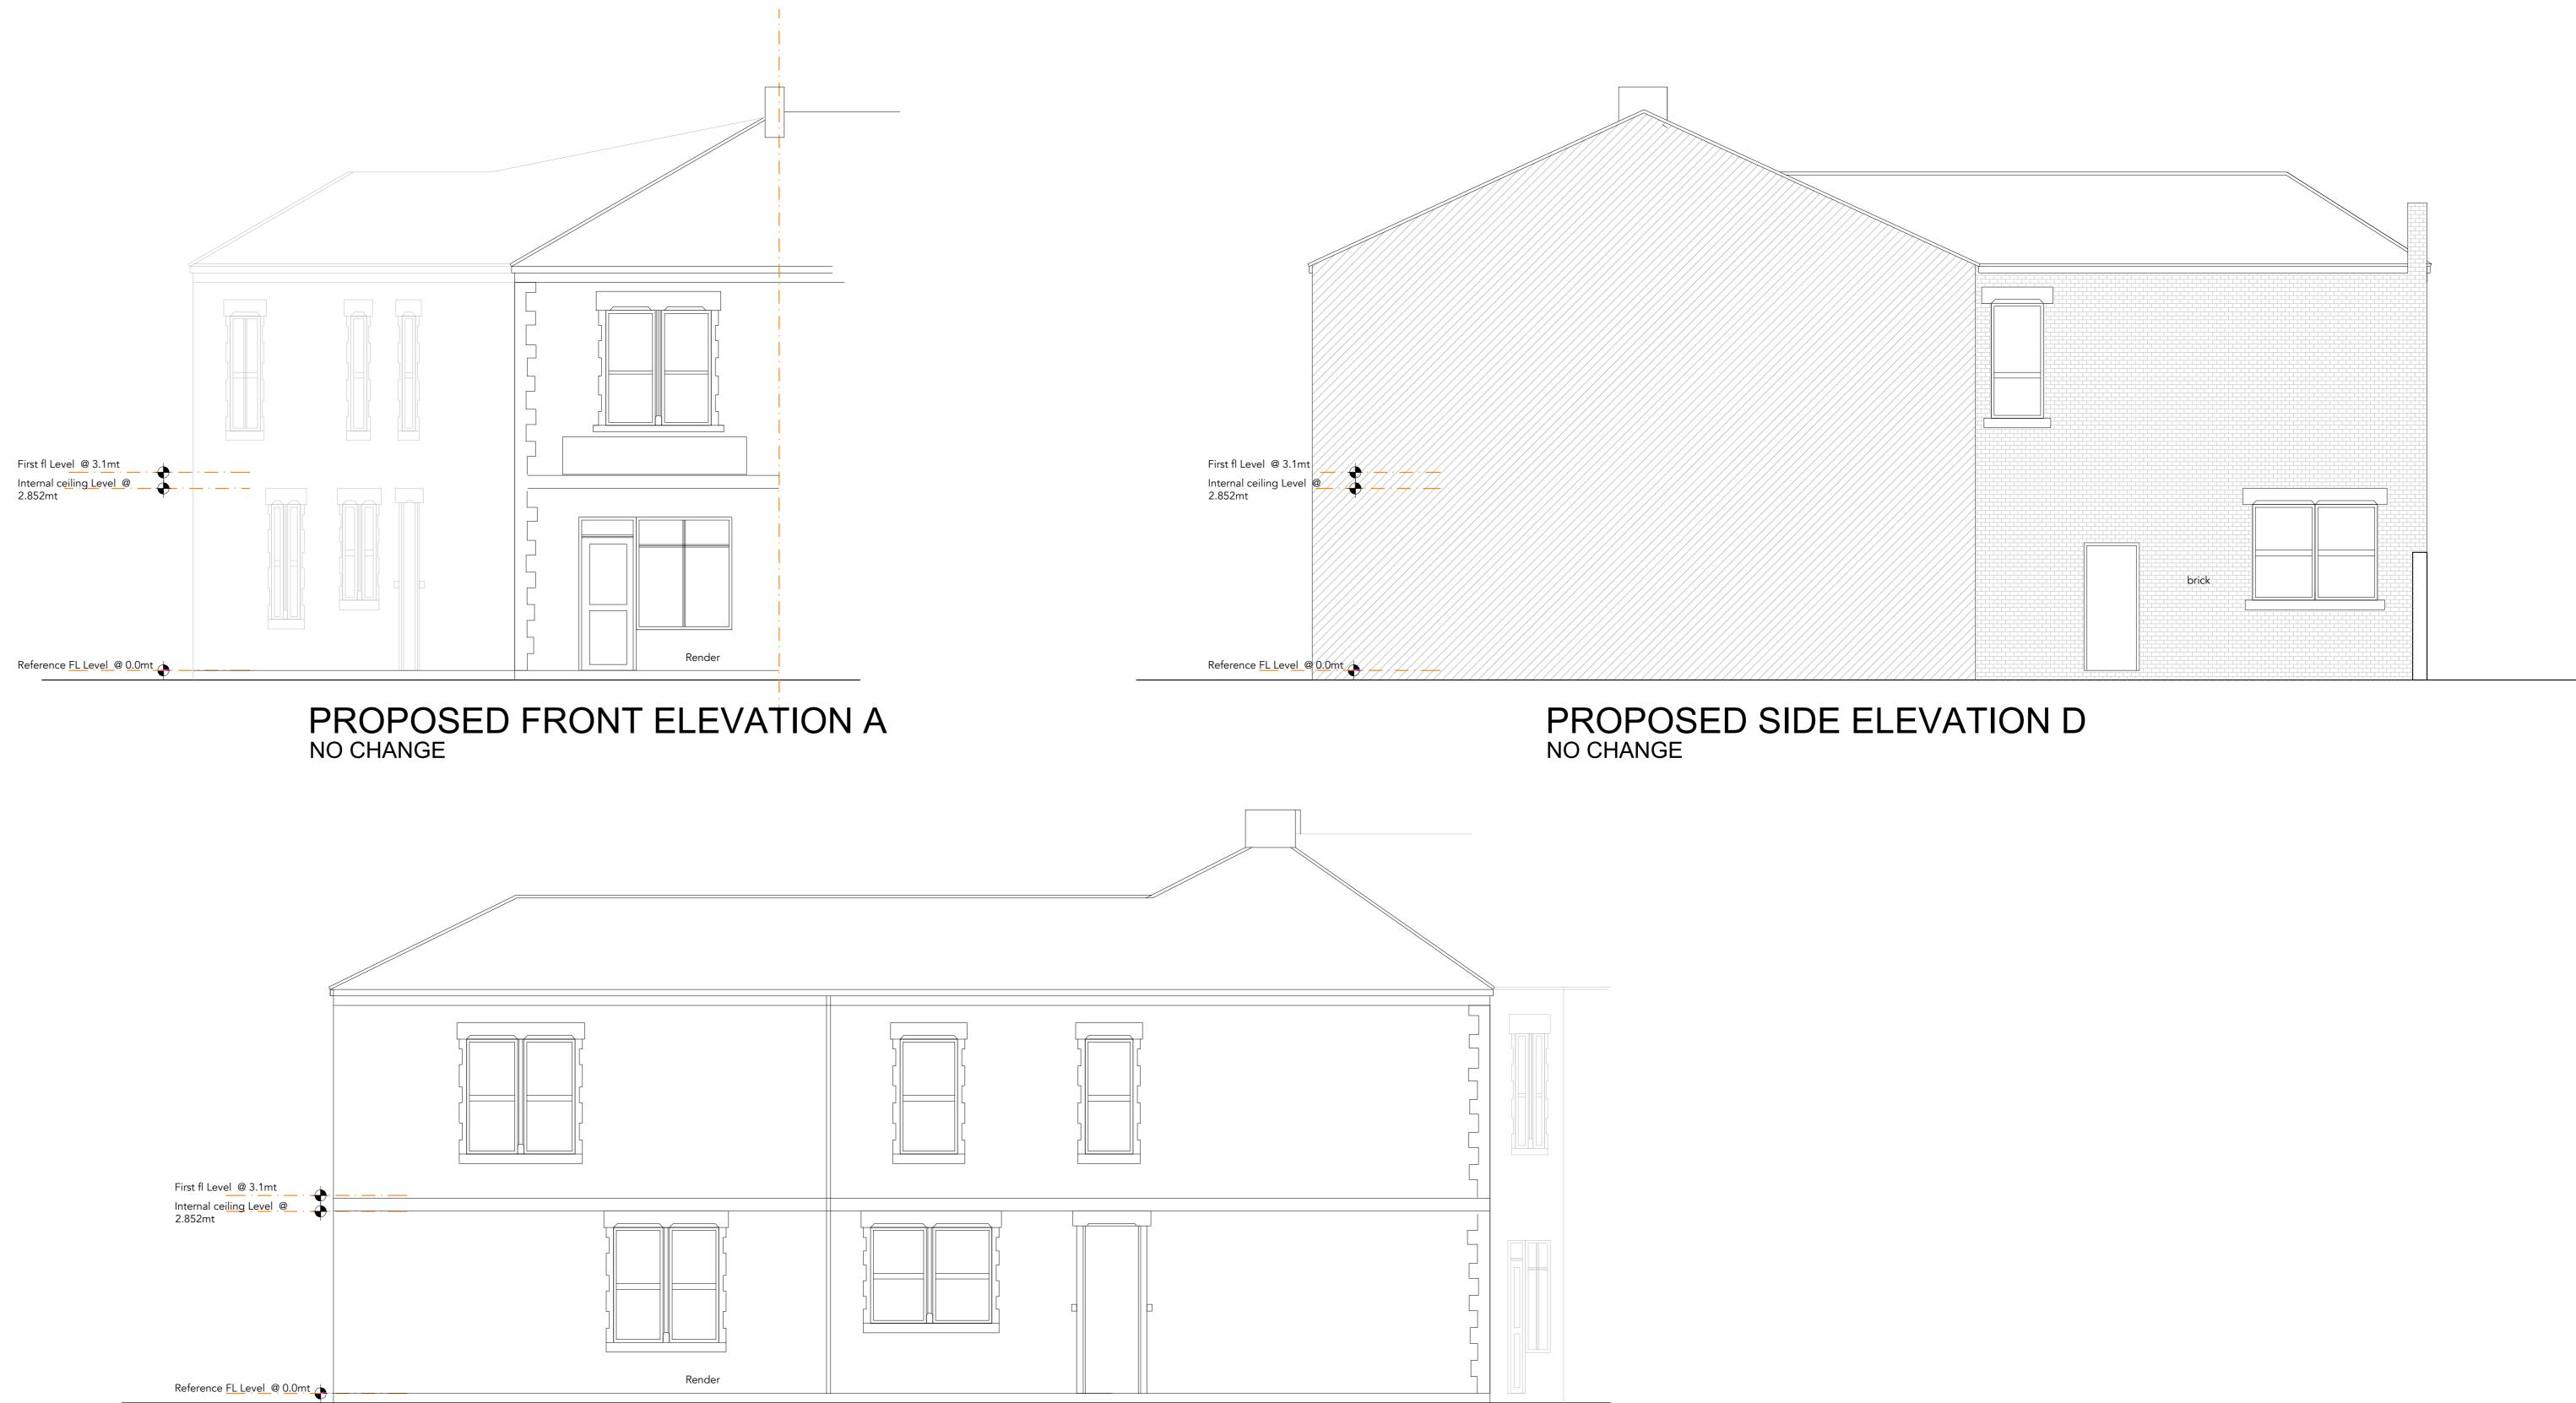

## PROPOSED ROOF PLAN

PROPOSED SIDE ELEVATION B NO CHANGE

0.5mt

3mt

| Durona Architactura                                                                                                                               |                                               | Revision : 01 |
|---------------------------------------------------------------------------------------------------------------------------------------------------|-----------------------------------------------|---------------|
| Bryonn Architecture<br>Limited<br>Bryonn Architecture Ltd,<br>The Grainger Suite, Dobson house,<br>Regent Centre.<br>Newcastle upon Tyne. NE3 3PF |                                               |               |
| :: +44 0191 406 2506<br>e: info@bryonnarchitecture                                                                                                |                                               |               |
| Project : Change of Use                                                                                                                           | Address :<br>42 Renwick Rd, Blyth NE24<br>2LQ |               |
| Date : 06/09/23                                                                                                                                   | Print to size on A0                           |               |
| Scale : 1:50                                                                                                                                      |                                               |               |
| Project co-ordinated at : UK office                                                                                                               |                                               |               |
|                                                                                                                                                   |                                               |               |