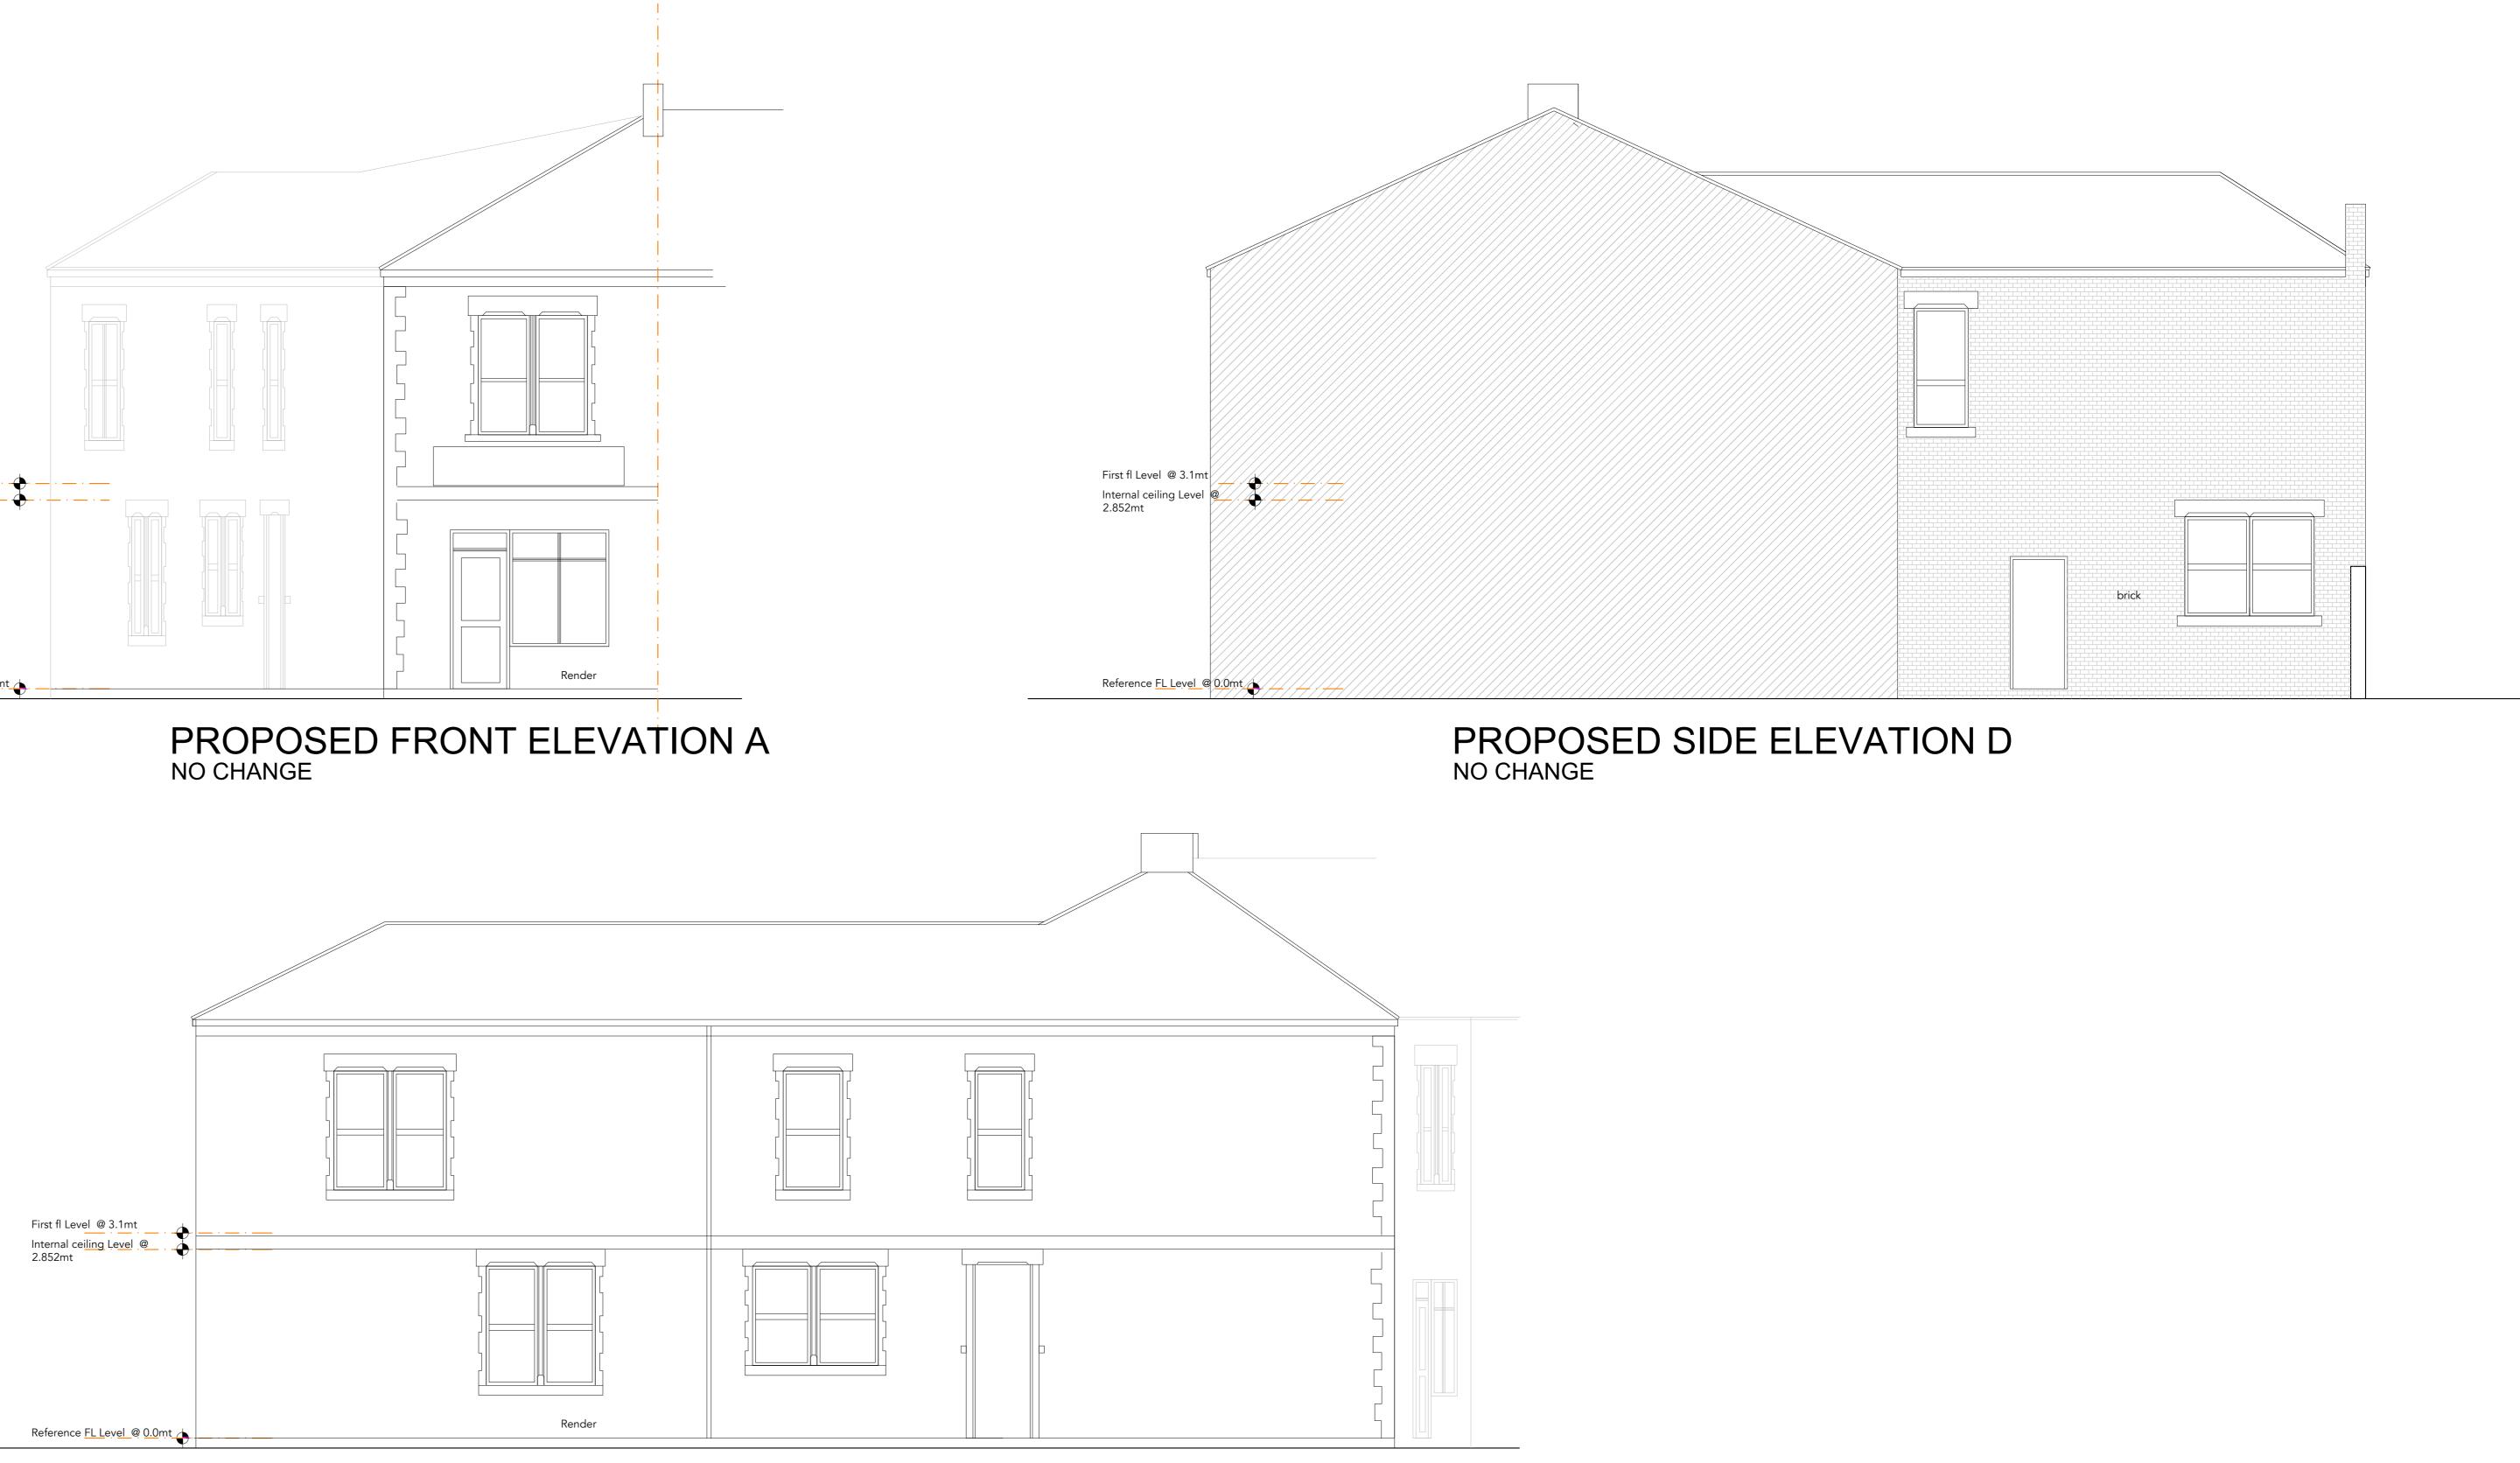

## PROPOSED ROOF PLAN

PROPOSED SIDE ELEVATION B NO CHANGE

0.5mt

3mt

| Durona Architactura                                                                                                                               |                                               | Revision : 01 |
|---------------------------------------------------------------------------------------------------------------------------------------------------|-----------------------------------------------|---------------|
| Bryonn Architecture<br>Limited<br>Bryonn Architecture Ltd,<br>The Grainger Suite, Dobson house,<br>Regent Centre.<br>Newcastle upon Tyne. NE3 3PF |                                               |               |
| :: +44 0191 406 2506<br>e: info@bryonnarchitecture                                                                                                |                                               |               |
| Project : Change of Use                                                                                                                           | Address :<br>42 Renwick Rd, Blyth NE24<br>2LQ |               |
| Date : 06/09/23                                                                                                                                   | Print to size on A0                           |               |
| Scale : 1:50                                                                                                                                      |                                               |               |
| Project co-ordinated at : UK office                                                                                                               |                                               |               |
|                                                                                                                                                   |                                               |               |