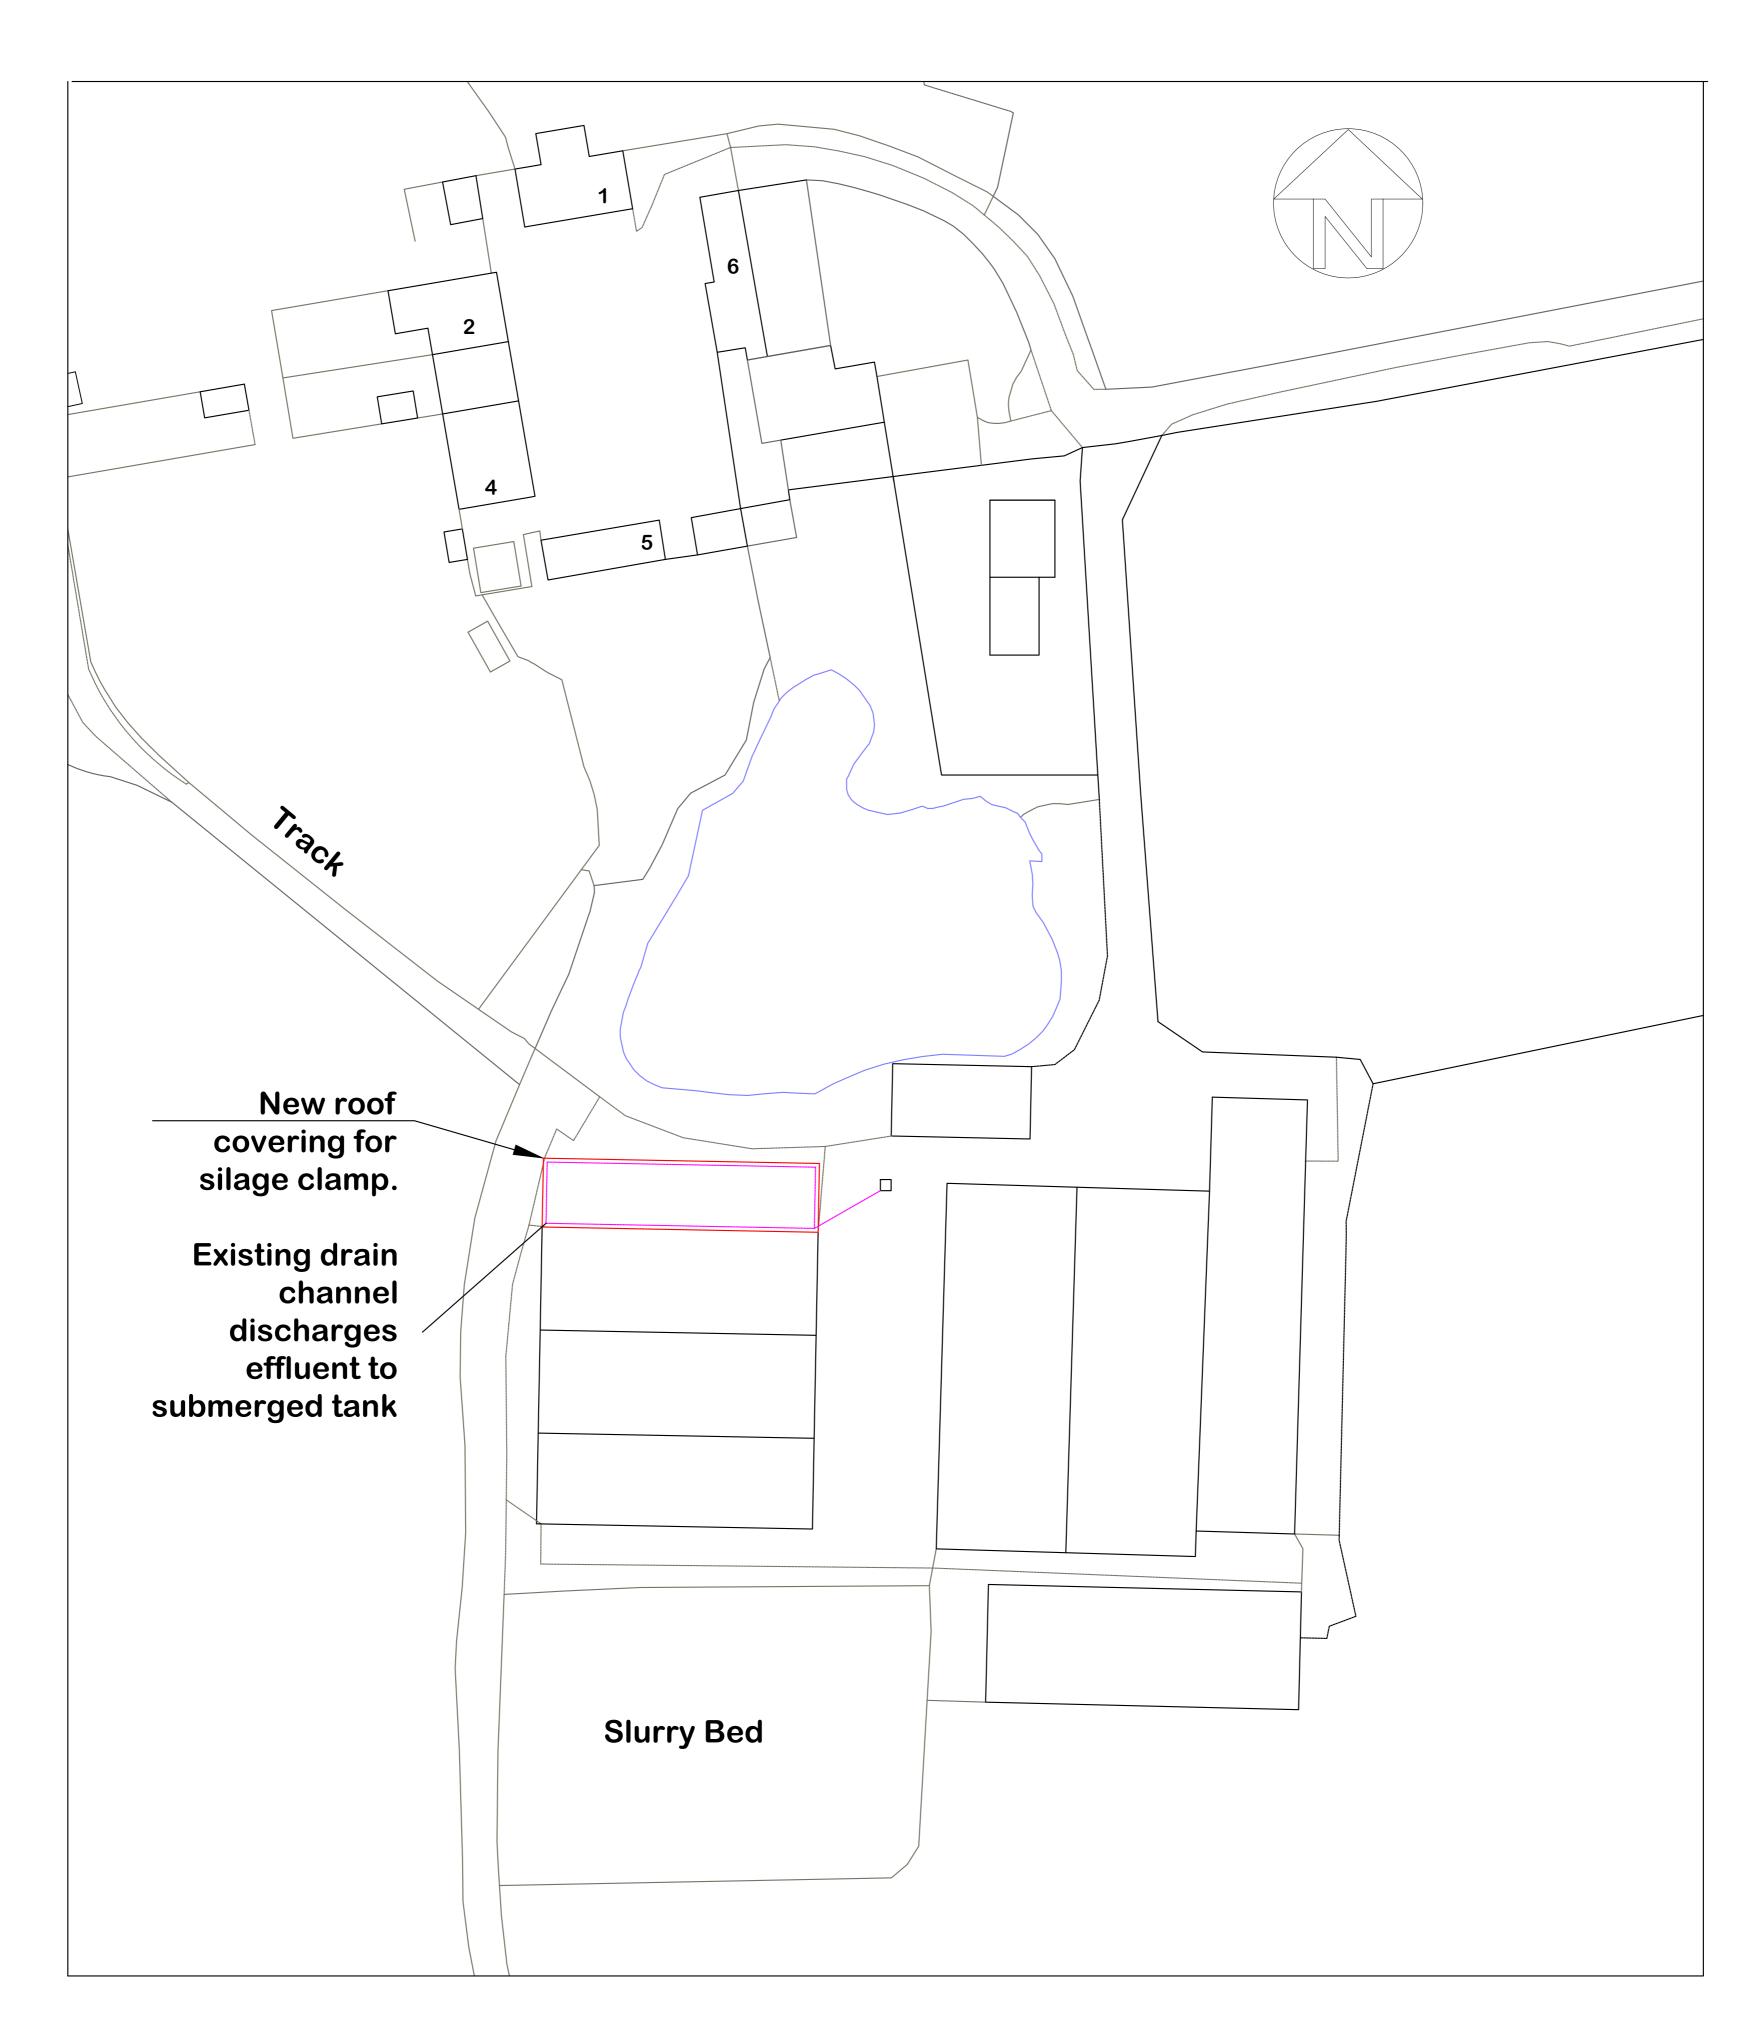

| DRAWN BY:                                                                                                                   | CLIENT:Mr Graham Robson                                   | DATE:02/08/2023       |
|-----------------------------------------------------------------------------------------------------------------------------|-----------------------------------------------------------|-----------------------|
| Planning<br>Consultancy<br>Ltd                                                                                              | LOCATION:<br>Roe Farm House,<br>Catterall Lane, Catterall | DWG NO.<br>LG/GR/2308 |
| 5 Bobbin Mill Cottages,                                                                                                     |                                                           | SCALE: 1:500          |
| Stubbins Lane, Claughton-on-Brock, Preston PR3 0PL Telephone: 01995 640135 Mobile: 07813296287 e-mail: mel@mlplanning.co.uk |                                                           | PAPER SIZE A1         |
|                                                                                                                             |                                                           | /////                 |