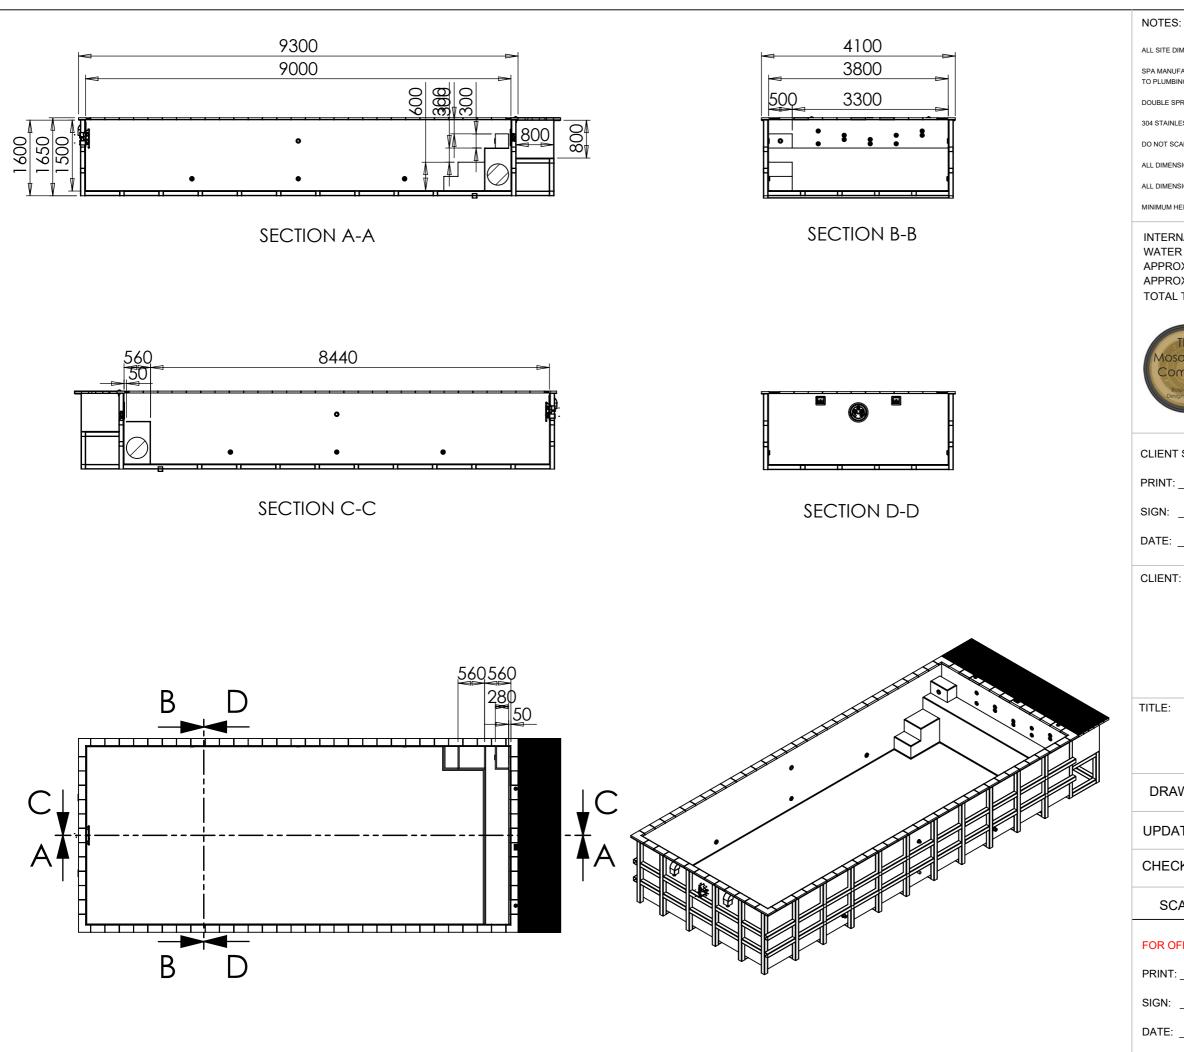

ALL SITE DIMENSIONS SHALL BE VERIFIED BY THE CONTRACTOR ON SITE PRIOR TO WORK COMMENCING.

SPA MANUFACTURED IN GRP WITH WHITE GELCOAT INTERIOR WHICH IS THEN TILED AND GROUTED PRIOR TO PLUMBING TO FIXED HANDOVER POINTS.

DOUBLE SPRAY FOAM INSULATED.

304 STAINLESS STEEL LEG FRAMING.

DO NOT SCALE FROM THIS DRAWING.

ALL DIMENSIONS IN MM UNLESS OTHERWISE SPECIFIED.

ALL DIMENSIONS AND RIM DETAILS ARE NOMINAL OF FINAL INDIVIDUAL TILE CHOICE.

MINIMUM HEIGHT IS INDICATED USING ADJUSTABLE FEET. SPA HEIGHT MAY BE EXTENDED BY UP TO 100MM.

INTERNAL DIMENSIONS - 9000 mm x 3800 mm x 1500 mm WATER CAPACITY - 46170 Litres APPROXIMATE UNTILED DRY WEIGHT - 5313 Kg APPROXIMATE TILED DRY WEIGHT - 6033 Kg TOTAL TILED SURFACE AREA - 72 Sq. m

## 9 x 3.8m ONE Pool

| RAWN        | R.R. | 22/06/2020     | DRAWING NO .: |
|-------------|------|----------------|---------------|
| PDATED      |      |                |               |
| IECKED      |      |                | REVISION: 001 |
| SCALE: 1:80 |      | SHEET SIZE: A3 | SHEET NO.1/1  |
|             |      |                |               |