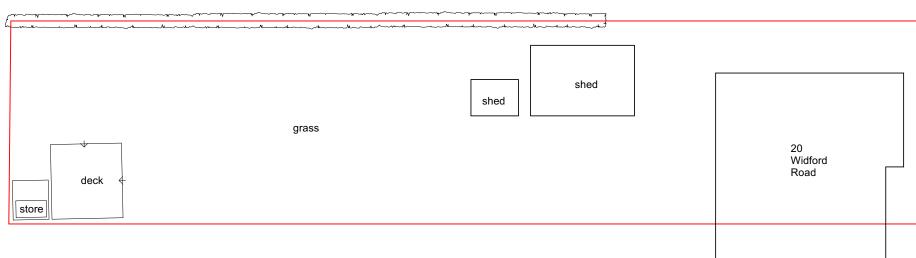

Proposed block plan

Existing block plan

|                    |  | Scale amended<br>Notes amended<br>Building re-orientated<br><b>Notes</b> | Client:  |                                                      |                  | Drawing No: MLE132_BP      | Purpos |
|--------------------|--|--------------------------------------------------------------------------|----------|------------------------------------------------------|------------------|----------------------------|--------|
| С                  |  |                                                                          | Project: | ct: Proposed Garden Room<br>20 Widford Road, Hunsdon |                  | Drawing Title: Block Plans | 1      |
| B<br>A<br>Revision |  |                                                                          | Scale:   | 1:200 @ A3                                           | Date: 07/09/2023 | Rev: C                     |        |