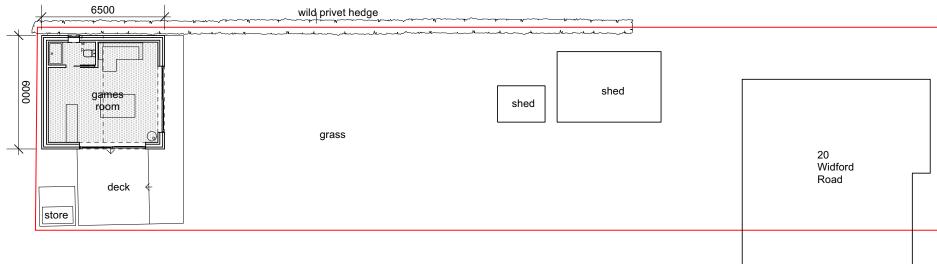

Proposed block plan

Existing block plan

|                    |  | Scale amended<br>Notes amended<br>Building re-orientated<br><b>Notes</b> | Client:  |                                                      |                  | Drawing No: MLE132_BP      | Purpos |
|--------------------|--|--------------------------------------------------------------------------|----------|------------------------------------------------------|------------------|----------------------------|--------|
| С                  |  |                                                                          | Project: | ct: Proposed Garden Room<br>20 Widford Road, Hunsdon |                  | Drawing Title: Block Plans | 1      |
| B<br>A<br>Revision |  |                                                                          | Scale:   | 1:200 @ A3                                           | Date: 07/09/2023 | Rev: C                     |        |