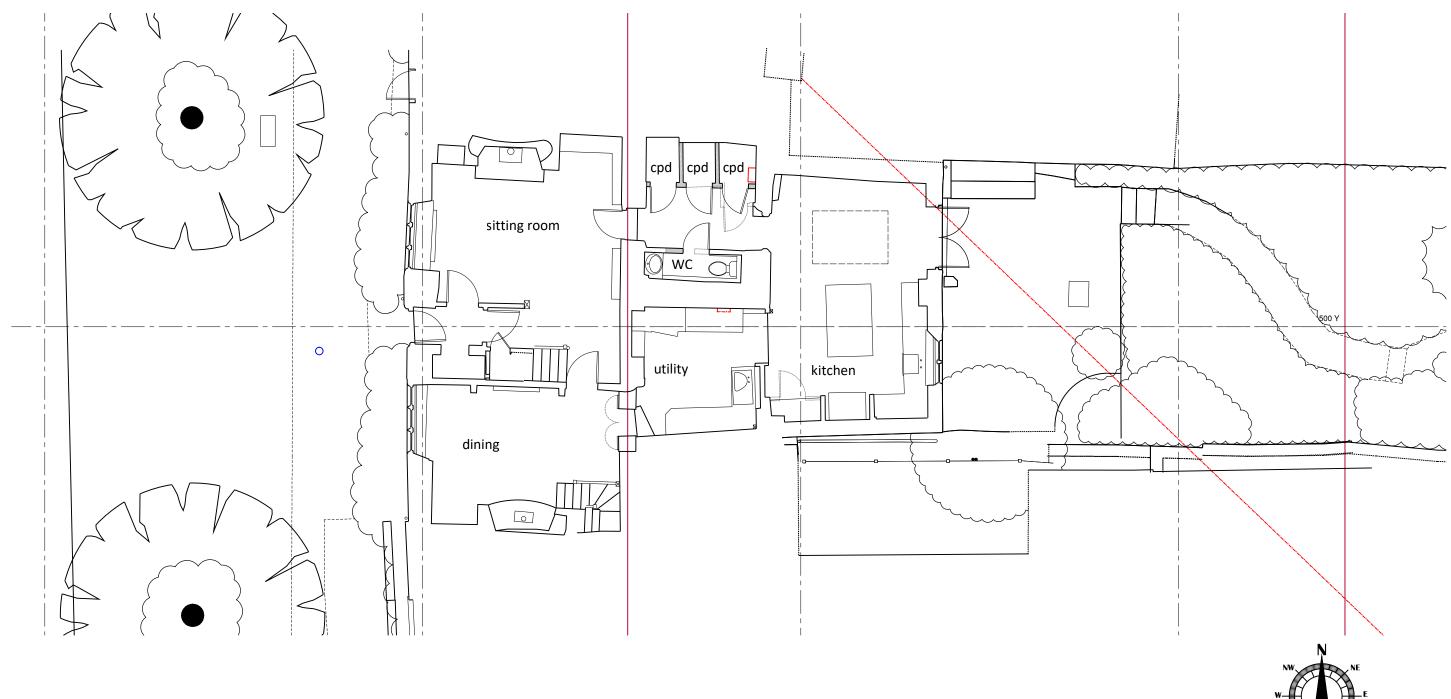

Date

**P1** 

Ground Floor Plan Omm 1.0m 2.0m

Proposed 1:100

Notes

Project: Internal Alterations and Roof Light

Site: 151 The Hill Burford Client: Ms F Watson