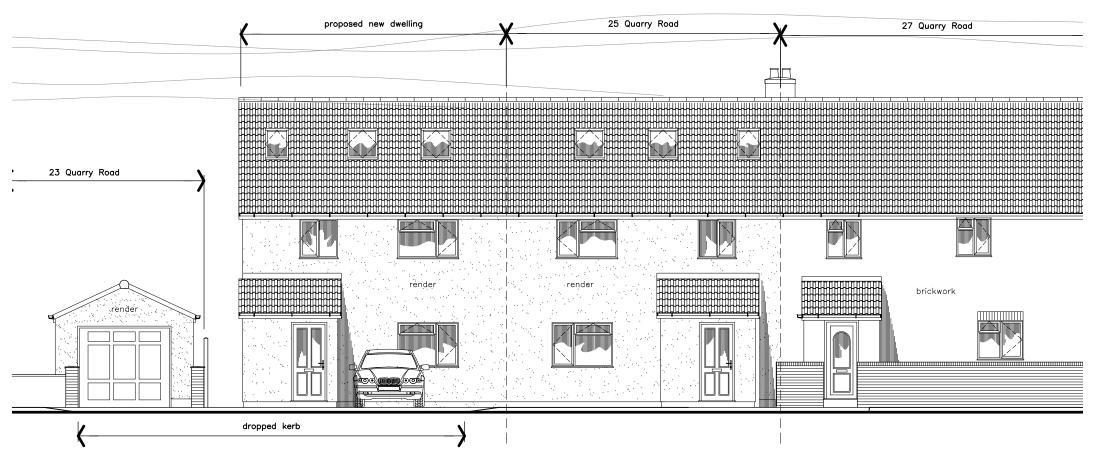

# proposed street scene 1:100

### PROJECT

Proposed Redevelopment of; 25 Quarry Close Alveston

Bristol, BS35 3JL

Existing & Proposed Street Scenes

| SCALE                 | DATE        |               |
|-----------------------|-------------|---------------|
| 1:100 @ A3            | AUGUST 2023 |               |
| Drawing No:<br>20/026 | SHEET<br>04 | REVISION<br>A |