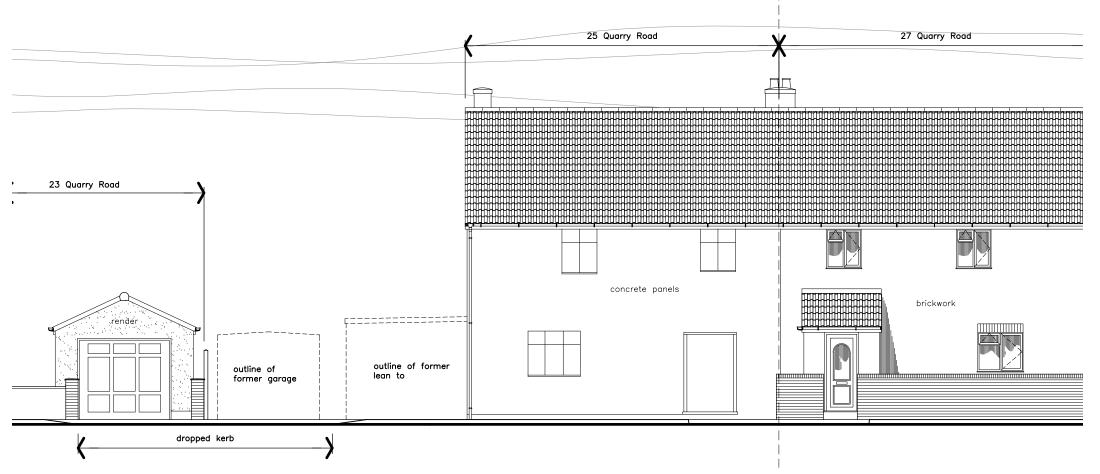

# existing street scene 1:100

### PROJECT

Proposed Redevelopment of; 25 Quarry Close Alveston

Bristol, BS35 3JL

Existing & Proposed Street Scenes

| SCALE                 | DATE        |               |
|-----------------------|-------------|---------------|
| 1:100 @ A3            | AUGUST 2023 |               |
| Drawing No:<br>20/026 | SHEET<br>04 | REVISION<br>A |