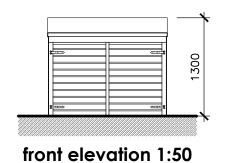

## Rowlinson Double Bin Store

Walls — pressure treated timber horizontal cladding on treated timber frame.

Roof — pressure treated timber rafters & noggins with corrugated bitumen sheet roof finish.

Floor — 75mm min concrete slab.

Doors — framed ledged & braced doors in treated timber clad with pressure treated timber horizontal slats.

IMPORTANT: THIS DRAWING IS NOT TO BE USED FOR CONSTRUCTION UNLESS SIGNED AND STAMPED SITE ISSUE.