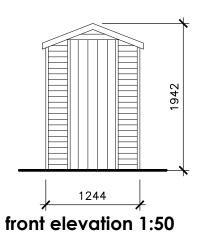

## Timber Shed

Walls — pressure treated timber horizontal cladding on treated 28x28mm timber frame.

Roof — pressure treated timber rafters & noggins with corrugated bitumen sheet roof finish.

Floor - 75mm min concrete slab.

Doors — framed ledged & braced doors in treated timber clad with pressure treated timber vertical slats.