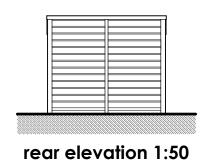

## Rowlinson Double Bin Store

Walls — pressure treated timber horizontal cladding on treated timber frame.

Roof — pressure treated timber rafters & noggins with corrugated bitumen sheet roof finish.

Floor — 75mm min concrete slab.

Doors — framed ledged & braced doors in treated timber clad with pressure treated timber horizontal slats.

IMPORTANT: THIS DRAWING IS NOT TO BE USED FOR CONSTRUCTION UNLESS SIGNED AND STAMPED SITE ISSUE.