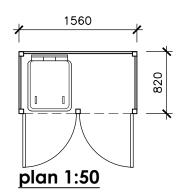

## bin/recycling store detail

<u>plan 1:50</u>

## Rowlinson Double Bin Store

Walls — pressure treated timber horizontal cladding on treated timber frame.

Roof — pressure treated timber rafters & noggins with corrugated bitumen sheet roof finish.

Floor — 75mm min concrete slab.

Doors — framed ledged & braced doors in treated timber clad with pressure treated timber horizontal slats.

IMPORTANT: THIS DRAWING IS NOT TO BE USED FOR CONSTRUCTION UNLESS SIGNED AND STAMPED SITE ISSUE.