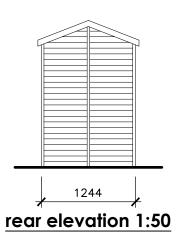

## Timber Shed

Walls — pressure treated timber horizontal cladding on treated 28x28mm timber frame.

Roof — pressure treated timber rafters & noggins with corrugated bitumen sheet roof finish.

Floor - 75mm min concrete slab.

Doors — framed ledged & braced doors in treated timber clad with pressure treated timber vertical slats.