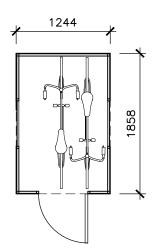

## bin/recycling store detail









<u>plan 1:50</u>

# cycle store details

## Timber Shed

Walls — pressure treated timber horizontal cladding on treated 28x28mm timber frame.

Roof — pressure treated timber rafters & noggins with corrugated bitumen sheet roof finish.

Floor - 75mm min concrete slab.

Doors — framed ledged & braced doors in treated timber clad with pressure treated timber vertical slats.

## Rowlinson Double Bin Store

Walls — pressure treated timber horizontal cladding on treated timber frame.

Roof — pressure treated timber rafters & noggins with corrugated bitumen sheet roof finish.

Floor — 75mm min concrete slab.

Doors — framed ledged & braced doors in treated timber clad with pressure treated timber horizontal slats.

IMPORTANT: THIS DRAWING IS NOT TO BE USED FOR CONSTRUCTION UNLESS SIGNED AND STA