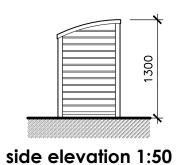

## Rowlinson Double Bin Store

Walls — pressure treated timber horizontal cladding on treated timber frame.

Roof — pressure treated timber rafters & noggins with corrugated bitumen sheet roof finish.

Floor — 75mm min concrete slab.

Doors — framed ledged & braced doors in treated timber clad with pressure treated timber horizontal slats.

IMPORTANT: THIS DRAWING IS NOT TO BE USED FOR CONSTRUCTION UNLESS SIGNED AND STAMPED SITE ISSUE.