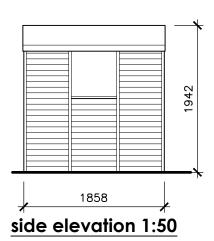

## Timber Shed

Walls — pressure treated timber horizontal cladding on treated 28x28mm timber frame.

Roof — pressure treated timber rafters & noggins with corrugated bitumen sheet roof finish.

Floor - 75mm min concrete slab.

Doors — framed ledged & braced doors in treated timber clad with pressure treated timber vertical slats.