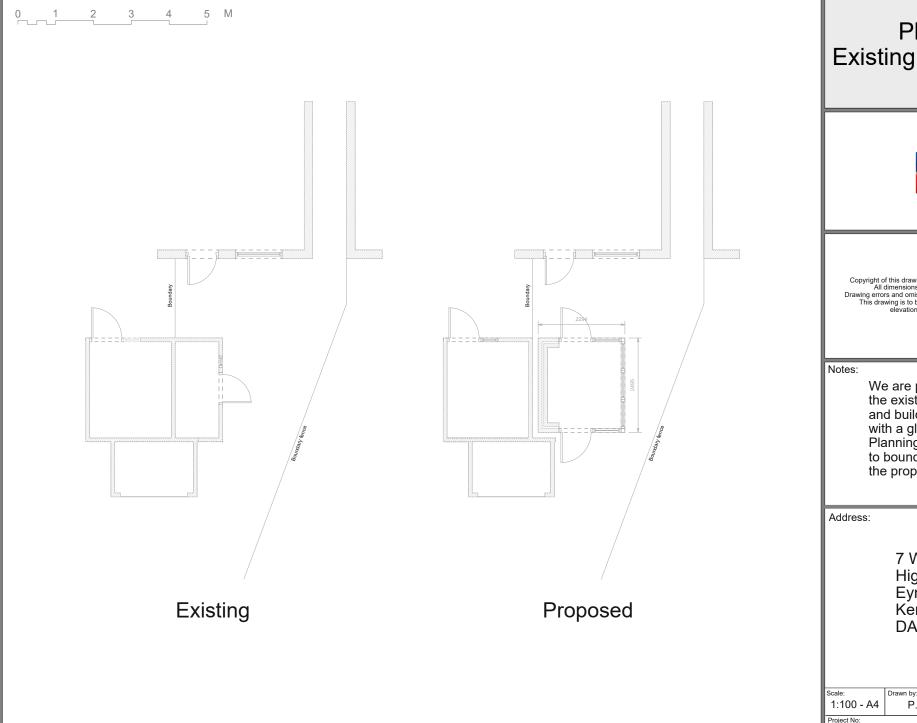

We are proposing to remove the existing attached shed and build a freestanding unit with a glass roof. Planning is due to the distance to boundary and height of the proposed build

> 7 Willow Terrace High Street Eynsford Kent DA4 0AH