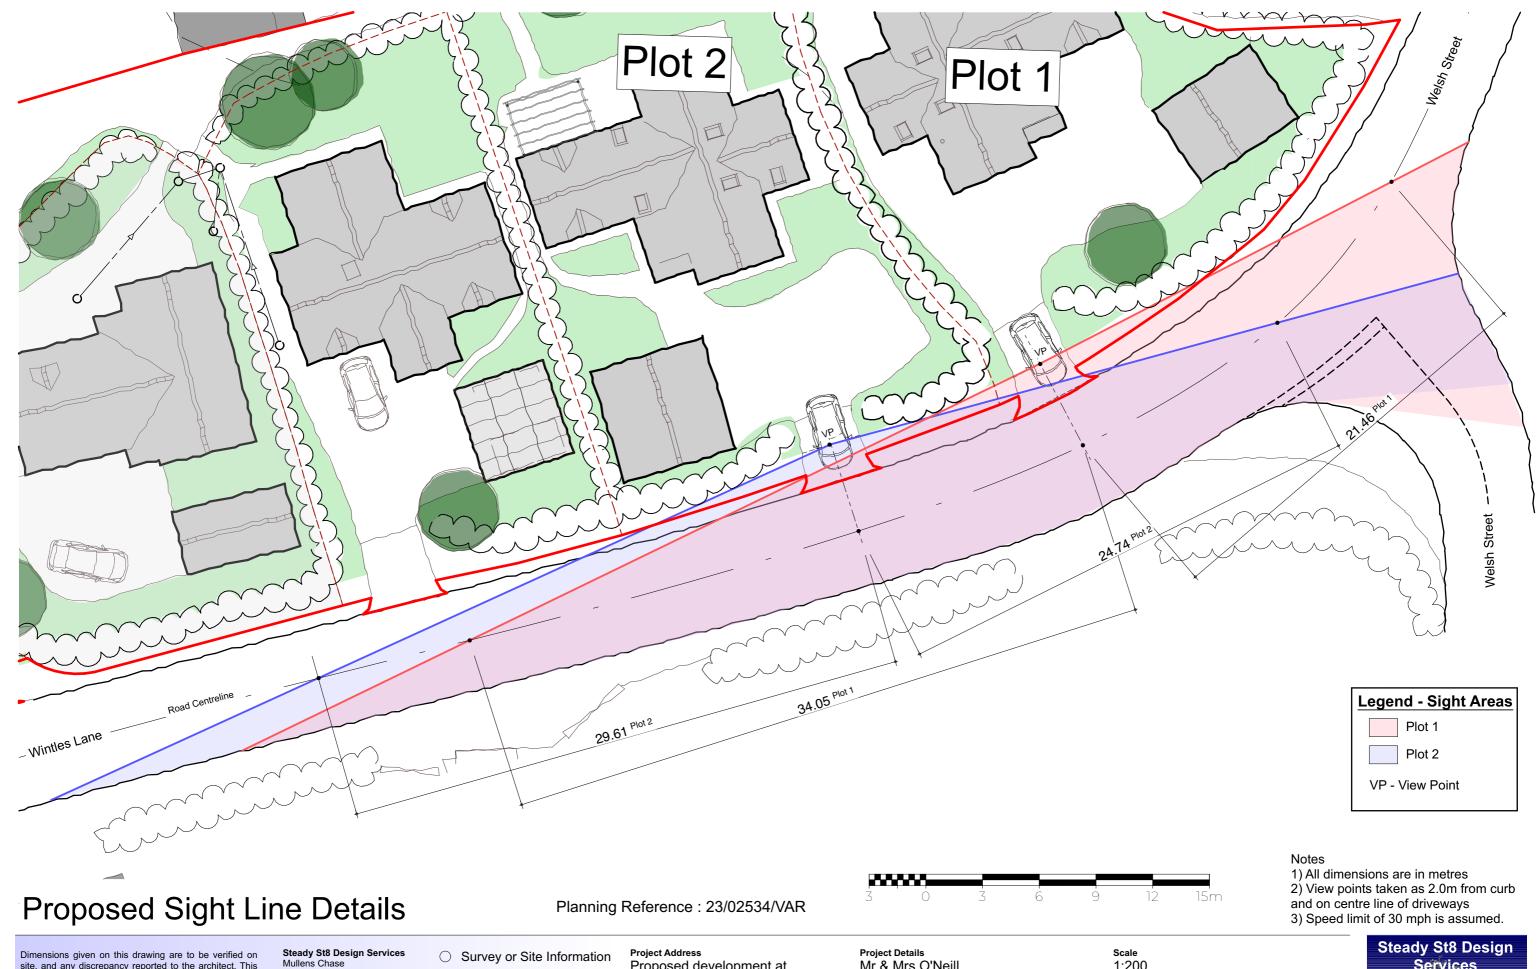

Project Address Proposed development at, The Wintles, Bishops Castle,

SY9 5ES

Project Details Mr & Mrs O'Neill, Proposed development at The Wintles, Bishops Castle

Scale 1:200 Drawn EGT

> Drawing Number 1021.08.1