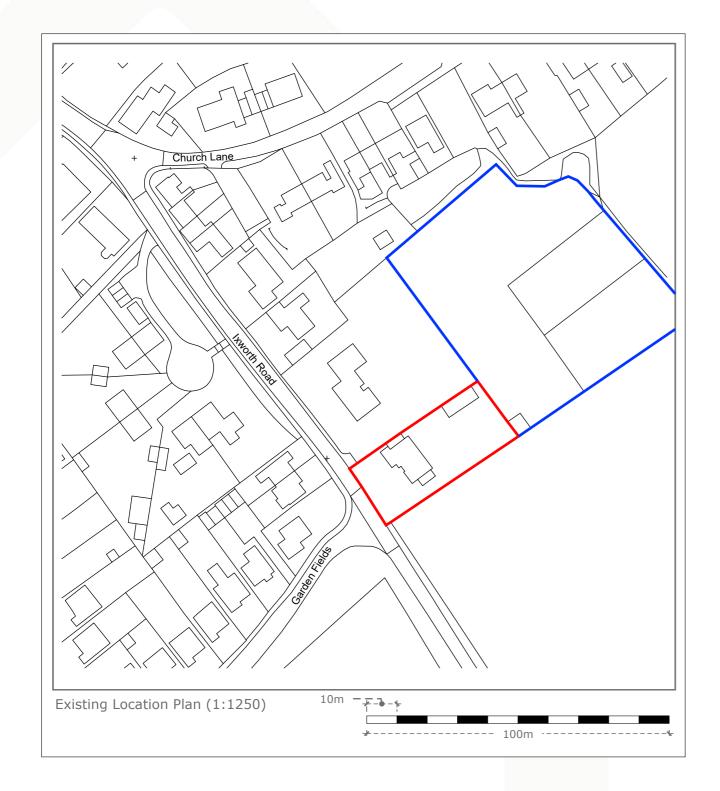

This plan includes the following licenced data: OS MasterMap Black and White PDF Location Plan by the Ordnance Survey National Geographic Database and incorporating surveyed revision available at the date of production. Reproduction in whole or in part is prohibited without the permission of Ordnance Survey. the representation of a road, track or path is no evidence of a right or way. the representation of features, as lines is no evidence of a property boundary. © crown copyright and database rights, 2022. Ordnance Survey - 0100031673

Kate & Mike Furness, xworth Road **Bury St Edmunds** IP21 1EU

Drawing Name: Location/ Block Plan Drawn by: Amy Version: 1 Revision: 2

Date: September 4, 2023 Ref: 2162.08.23