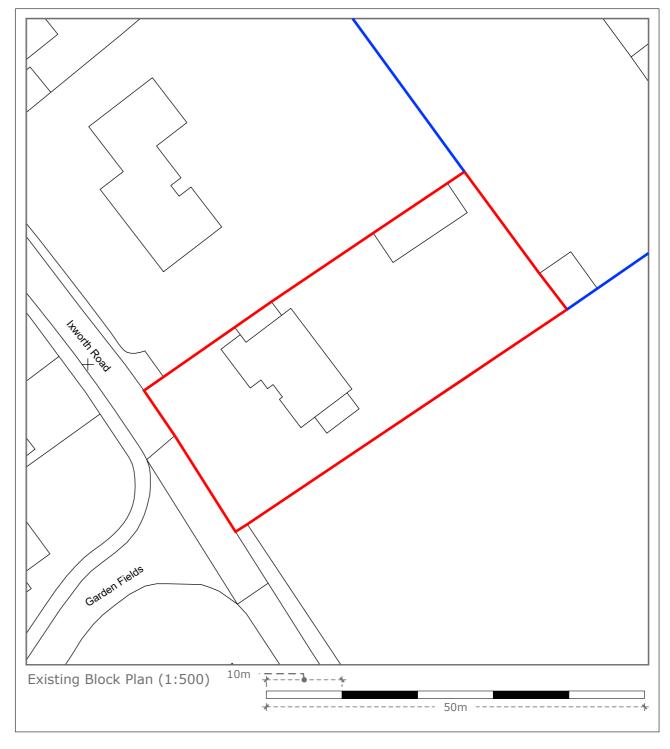

Kate & Mike Furness, xworth Road **Bury St Edmunds** IP21 1EU

Drawing Name: Location/ Block Plan Drawn by: Amy Version: 1 Revision: 2

Date: September 4, 2023 Ref: 2162.08.23