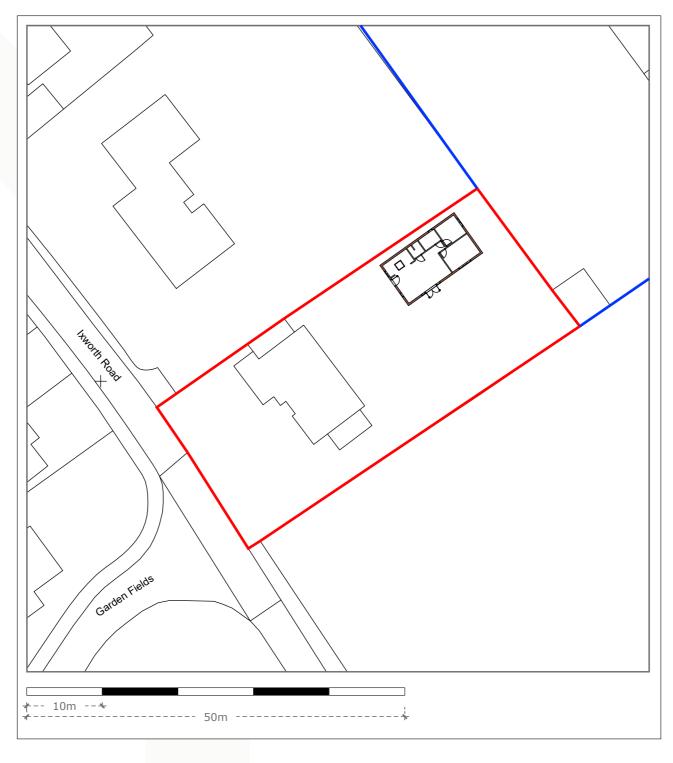

This plan includes the following licenced data: OS MasterMap Black and White PDF Location Plan by the Ordnance Survey National Geographic Database and incorporating surveyed revision available at the date of production. Reproduction in whole or in part is prohibited without the permission of Ordnance Survey. the representation of a road, track or path is no evidence of a right or way. the representation of features, as lines is no evidence of a property boundary. © crown copyright and database rights, 2022. Ordnance Survey - 0100031673

Kate & Mike Furness, lxworth Road Bury St Edmunds IP21 1EU

Drawing Name: Proposed Block Plan Drawn by: Amy Version: 1 Revision: 2

Date: September 4, 2023 Ref: 2162.08.23