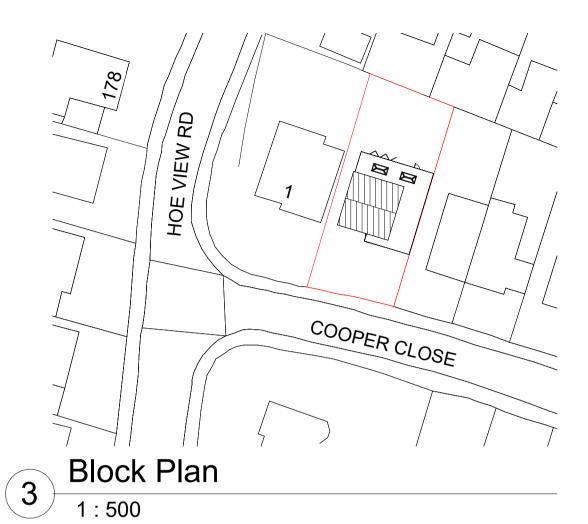

7 Shaftesbury Ave Sawley NG10 3FG

SHAFTESBURY Design PRACTICE T: 01159 724355 M:07305 781990 E: admin@shaftesburydesignpractice.co.uk

10 m

Projrect Address

2 Cooper Close, NG12 3DL

Project Infomation Sheet Information Goddard 3D Views Project # SDP-23-377 Sheet Number Date July 23 A304 Drawn By LW