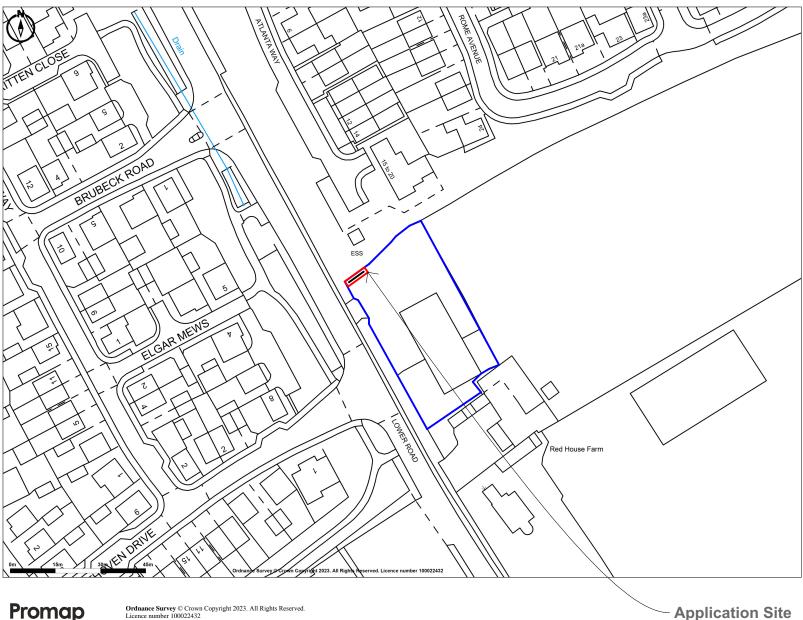

Notes.
All details existing, unless marked proposed
Original drawing size A4
Scaled dimensions should not be taken from this

Site Boundary Land Ownership **But Not Part Of Application** Advert Location

Stoke Mandeville Auto Centre. Lower Rd, Aylesbury HP21 9DR

Ref:

ALF-12179 (9744)

Project

Land at Stoke Mandeville Auto Centre,

Lower Rd,

Aylesbury **HP21 9DR** 

**Drawing Name** 

Location Plan -

**Proposed** 

**Drawing Status** 

**PLANNING** 

Revision

- First Formal Issue

Date

4.09.2023

Drawing Scale @ A4

1:1250

Layout ID

T4807 A4 050

Ordnance Survey © Crown Copyright 2023. All Rights Reserved. Licence number 100022432

Plotted Scale - 1:1250. Paper Size - A4