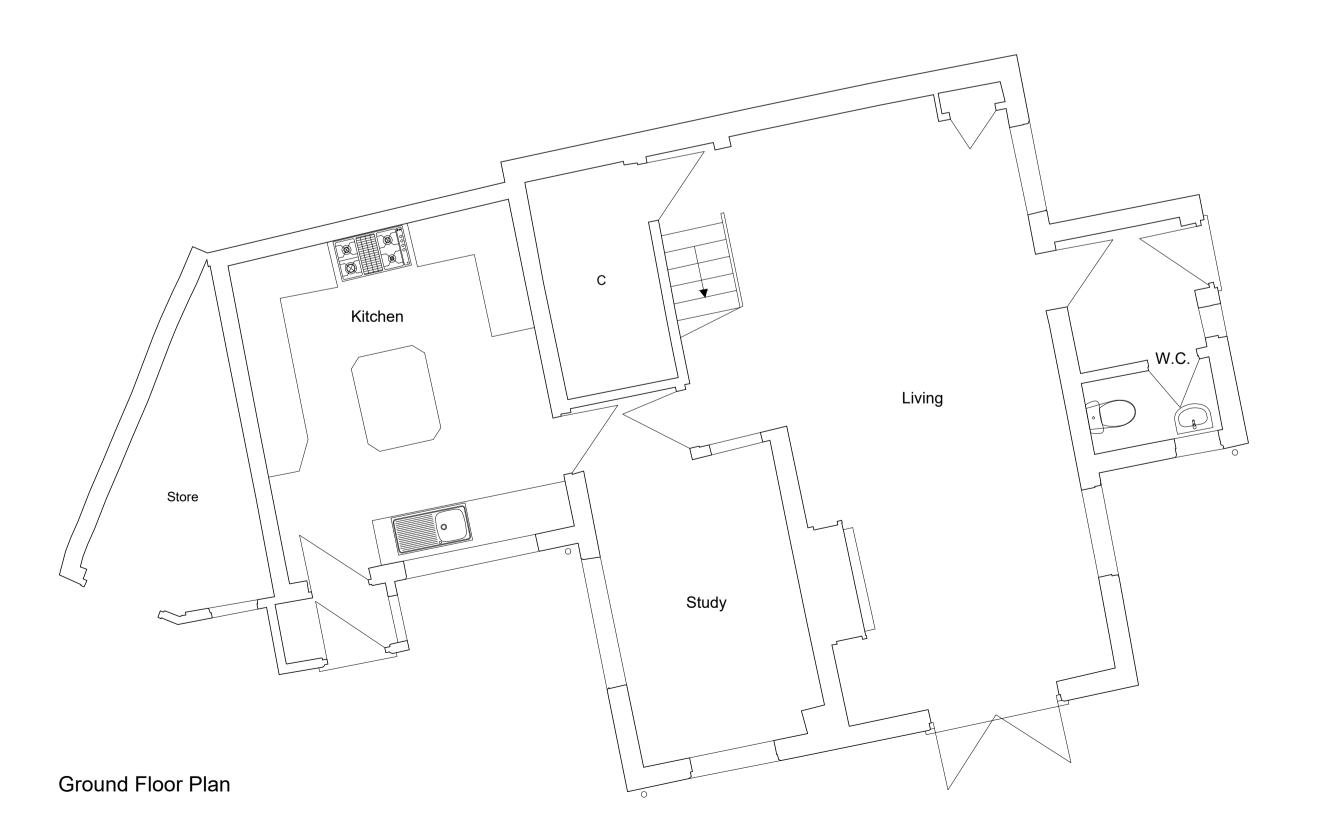

may n

This drawing may not be reproduced in any part or form without the written consent of DOHarchitecture.

This drawing is to be read in conjunction with the other drawing(s) and specification(s).

Do not scale from this drawing, except for Planning purposes.

All dimensions are to be checked on site.

DOHarchitecture

07709-494658

info@doharchitecture.co.uk

www.doharchitecture.co.uk

Basepoint Business Centre, 377-399 London Road, Camberley, Surrey. GU15 3HL

Mr and Mrs Brock

Wil dird Wile B

••••

Hollydene London Road, Blackwater Camberley, Surrey. GU17 0AH

Drawing Title

Existing Floor Plans

| Date         | Date Drawn |                      | ale  |
|--------------|------------|----------------------|------|
| October 2022 | DH         | 1:50 @ A1            |      |
| Draw