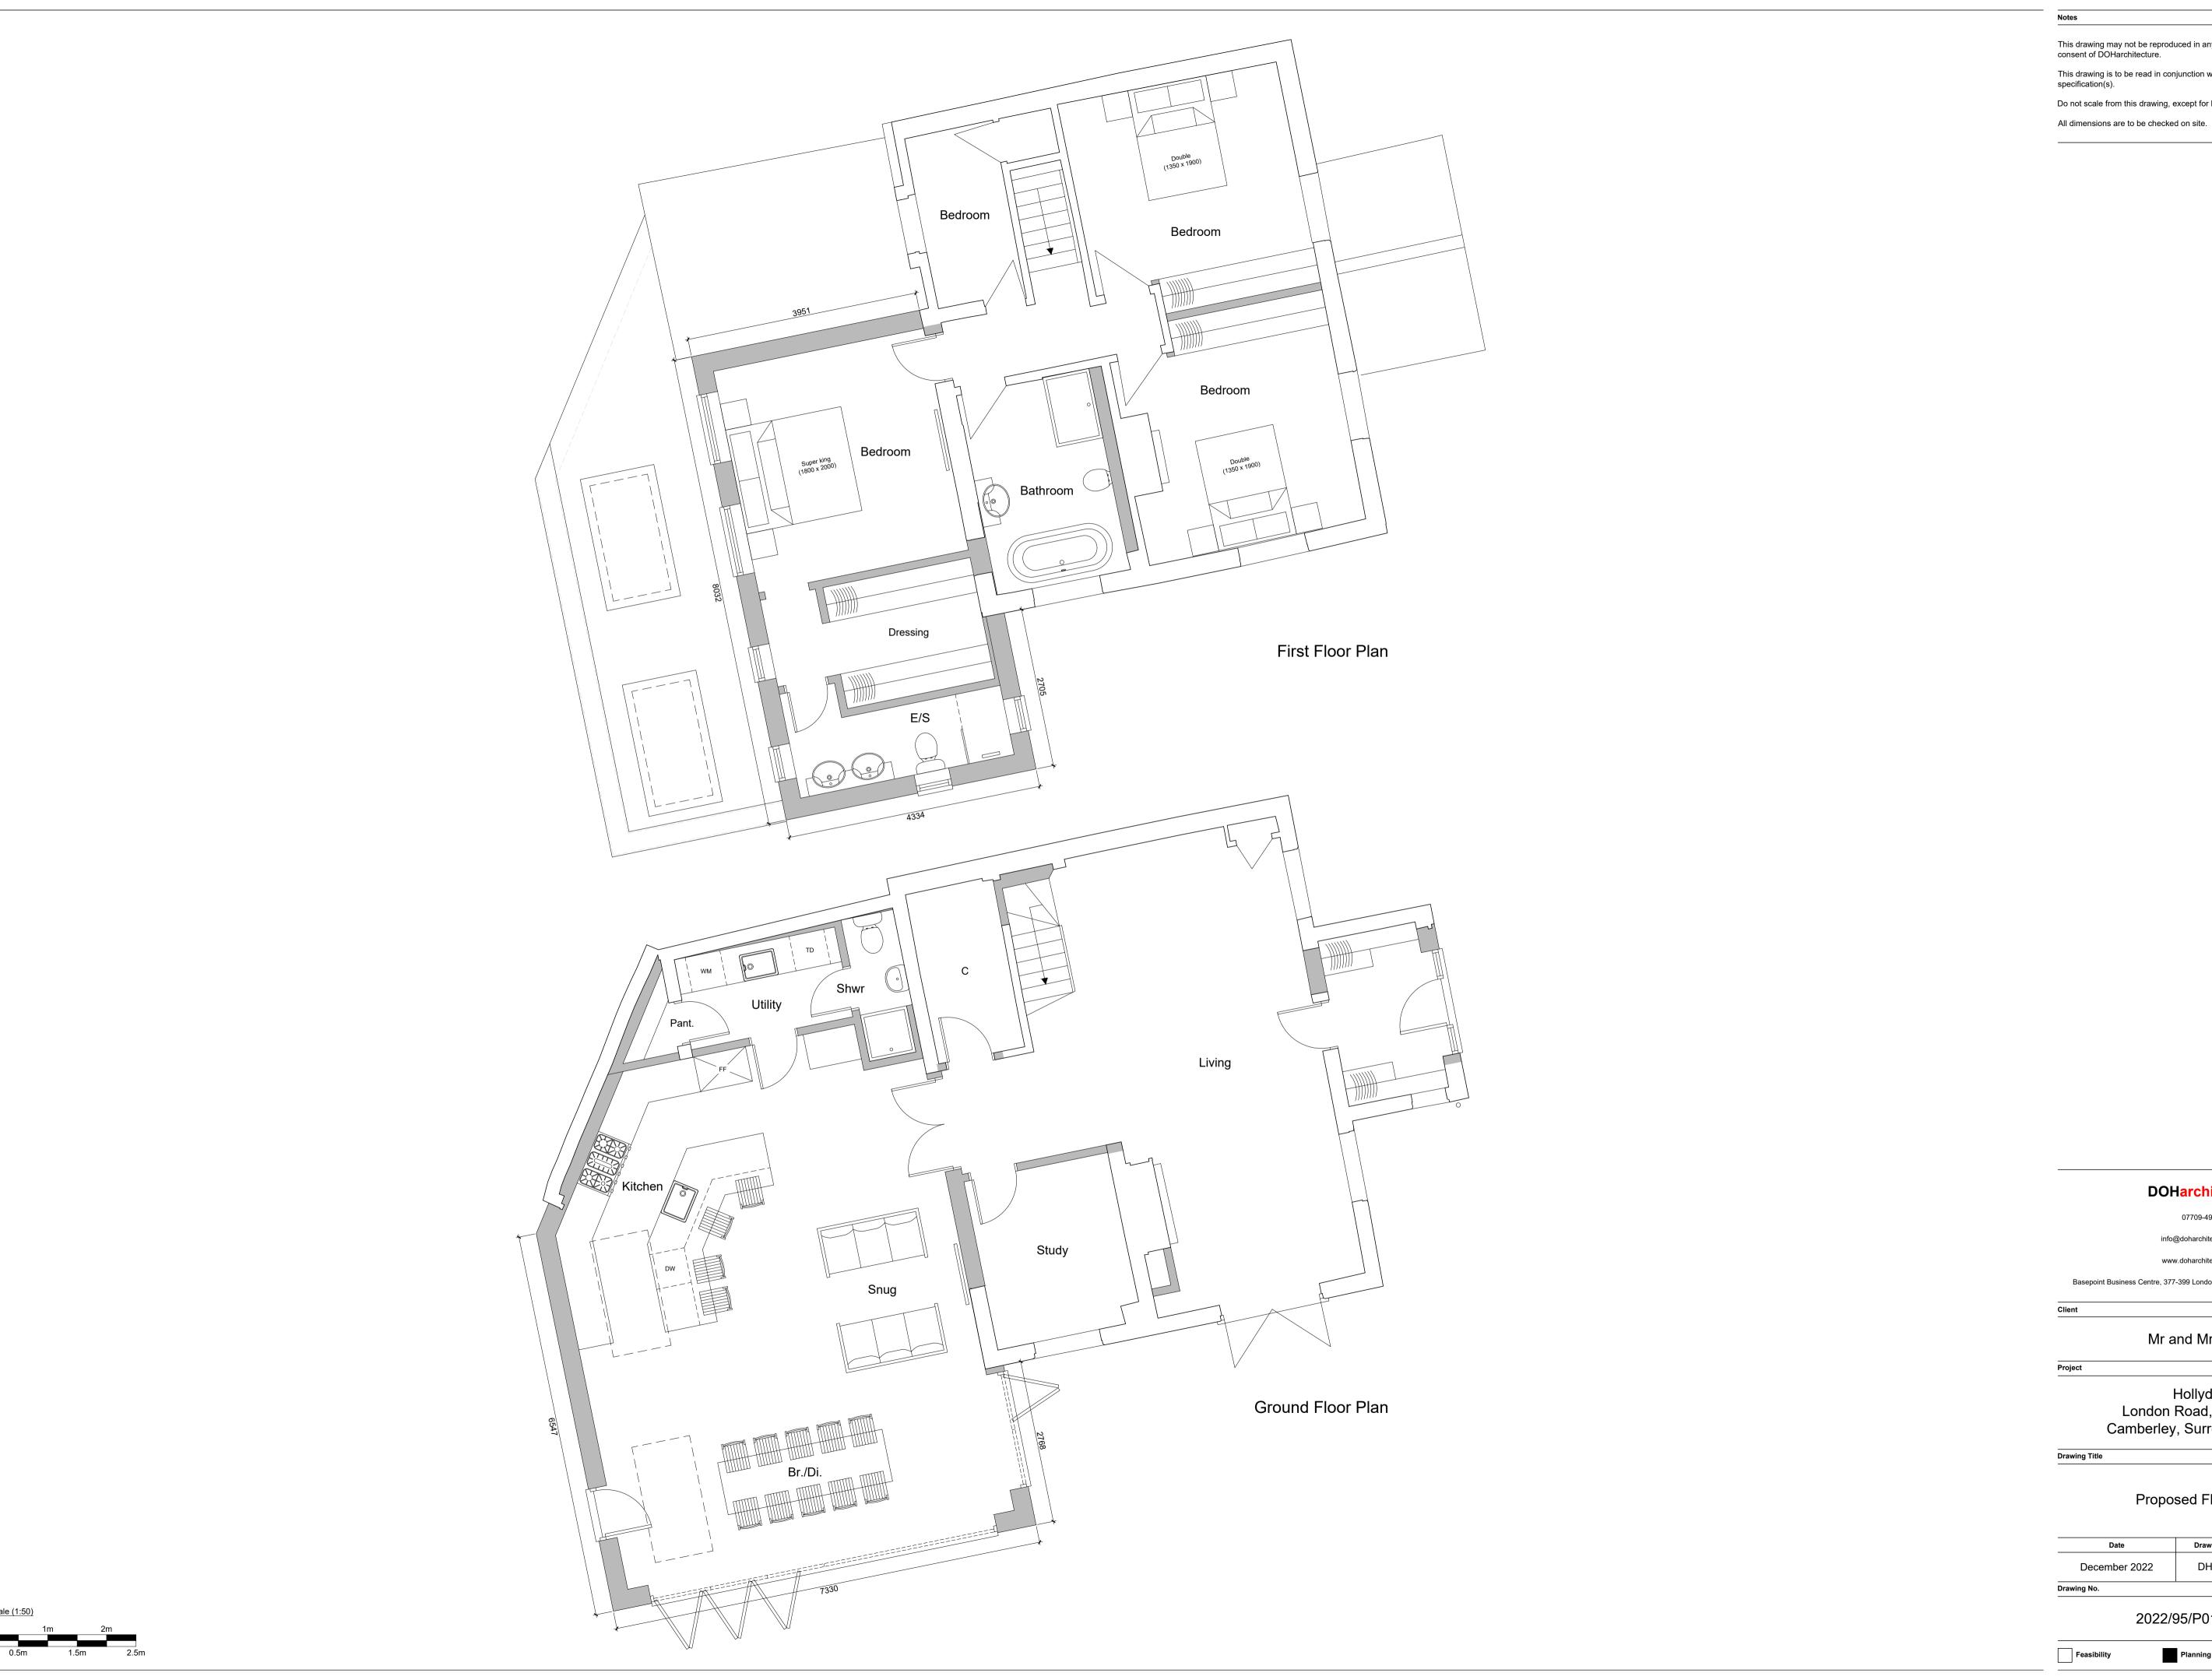

**DOHarchitecture** 

07709-494658

info@doharchitecture.co.uk

www.doharchitecture.co.uk

Basepoint Business Centre, 377-399 London Road, Camberley, Surrey. GU15 3HL

Mr and Mrs Brock

Hollydene London Road, Blackwater Camberley, Surrey. GU17 0AH

Drawing Title

Proposed Floor Plans

| Date          | Drawn    | Scale     |            |
|---------------|----------|-----------|------------|
| December 2022 | DH       | 1:50 @ A1 |            |
| Drawing No.   |          | 1         | Rev.       |
| 2022          | /95/P01  |           |            |
| Feasibility   | Planning |           | Idina Reau |