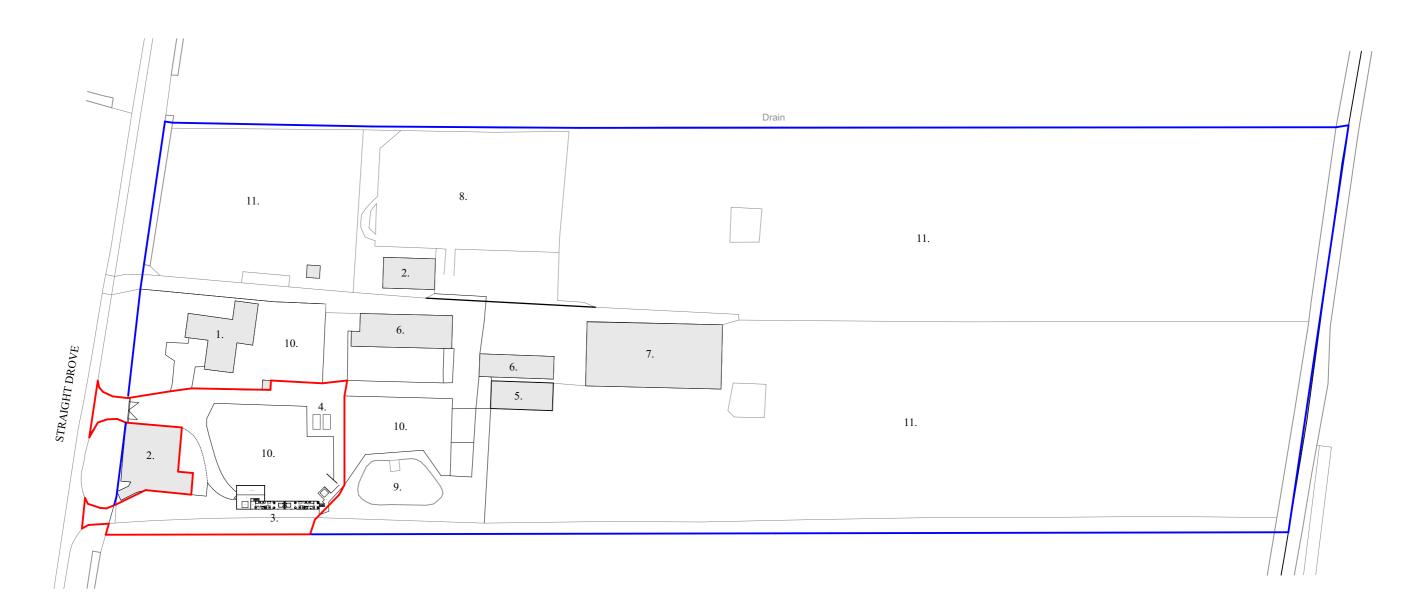

- Key
  1. House
  2. Agricultural Barn
  3. Railway Carriage (2 x one bed units holiday lets)
  4. Car Parking for Railway Carriage
  5. Kennels
  6. Equestion Stables
  7. Covered Manège
  8. Open Air Manège
  9. Pond
  10. Lawned Garden Areas
  11. Field

|                                                                      | <u>Status</u>                   | <u>Title</u>          |             | Rev | <u>Date</u> | Drawn by | Description            | Ordnance Survey, (c) Crown Copyright 2023. All rights reserved. Licence number 100022432                                                                                                                                                                                                                                                                                                               |                               |
|----------------------------------------------------------------------|---------------------------------|-----------------------|-------------|-----|-------------|----------|------------------------|--------------------------------------------------------------------------------------------------------------------------------------------------------------------------------------------------------------------------------------------------------------------------------------------------------------------------------------------------------------------------------------------------------|-------------------------------|
| <b>GBBA</b>                                                          | Planning                        | Location Site Plan    |             | /   | 04.08.23    | GC       | Planning Issue         | 0m 5m 10m 15m 20m 25m 30m 35m 40m 45m 50m                                                                                                                                                                                                                                                                                                                                                              | _A                            |
|                                                                      | Client Name                     |                       |             | A   | 14.08.23    | GC       | Revised Planning Issue |                                                                                                                                                                                                                                                                                                                                                                                                        | $\langle \mathcal{N} \rangle$ |
|                                                                      | Andrea Pearman                  | Scale                 | <u>Date</u> |     |             |          |                        | 0ft 50ft 100ft                                                                                                                                                                                                                                                                                                                                                                                         |                               |
| Cameron Bosque Brookes Architects                                    |                                 | 1:1250@A3             | 04.08.23    |     |             |          |                        |                                                                                                                                                                                                                                                                                                                                                                                                        |                               |
| · · · · · · · · · · · · · · · · · · ·                                | Project Address                 |                       |             |     |             |          |                        |                                                                                                                                                                                                                                                                                                                                                                                                        |                               |
| Cambridge   Huntingdon   Whittlesey<br>07548 658 571   01480 301 554 | Commrooks Farm, Straight Drove, | <u>Drawing Number</u> | Revision    |     |             |          |                        | General Notes                                                                                                                                                                                                                                                                                                                                                                                          | _                             |
| info@cbb-architects.co.uk                                            | Coveney, Ely, CB6 2DR           | 23115-0001            | A           |     |             |          |                        | Do not scale from this drawing, apart from Town Planning purposes. Work to figure dimensions only. This drawing is the property of Cameron Bosque Brookes Architects Limited and copyright is reserved by This drawing is issued on the basis that it is not copied, used or disclosed by or to any unauthorised person without the prior written consent of Cameron Bosque Brookes Architects Limited | them                          |
| www.cbb-architects.co.uk                                             |                                 |                       |             |     |             |          |                        | The drawing respresentative of the building or site and intended works. Contractors should carry out their own independent site surveys to confirm dimensions                                                                                                                                                                                                                                          |                               |