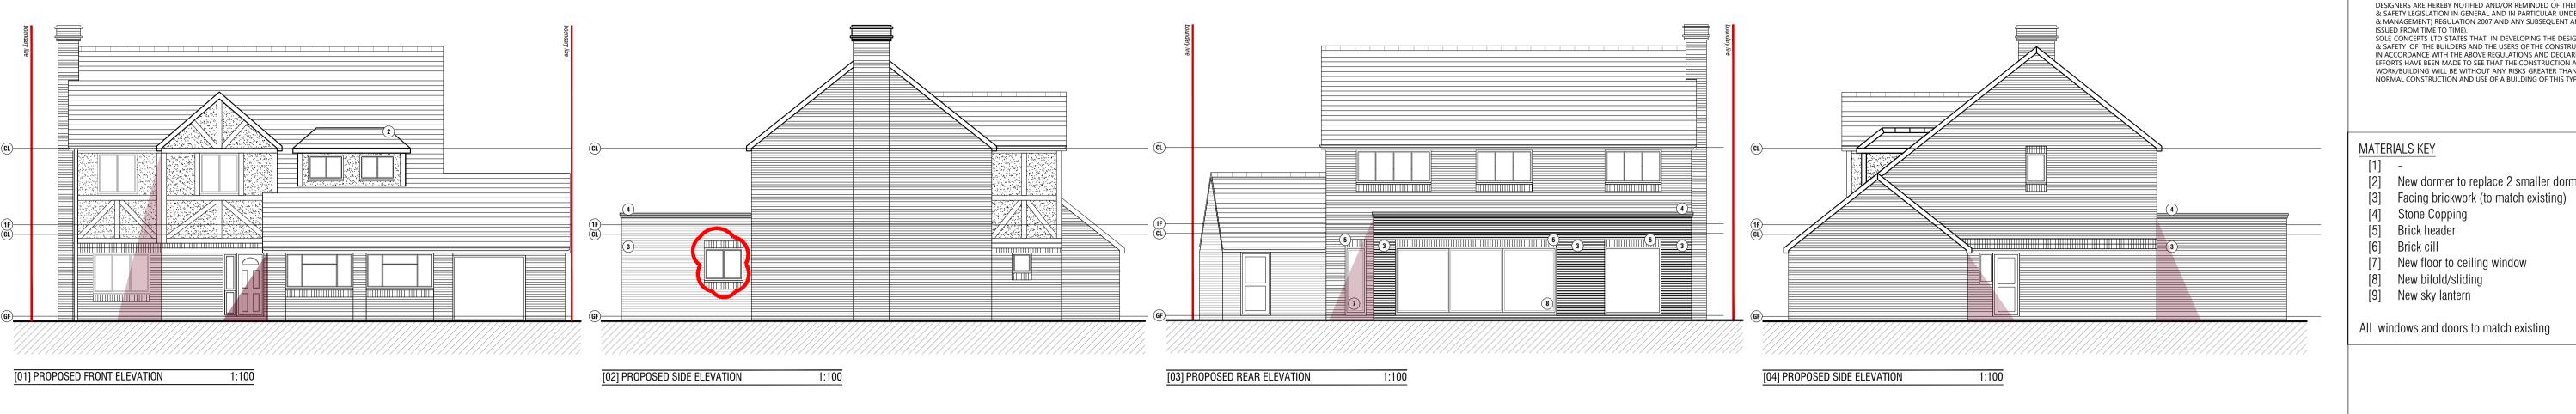

## MATERIALS KEY

- [2] New dormer to replace 2 smaller dormers
- [4] Stone Copping
- [5] Brick header
- [6] Brick cill
- [7] New floor to ceiling window
- [8] New bifold/sliding
- [9] New sky lantern

All windows and doors to match existing