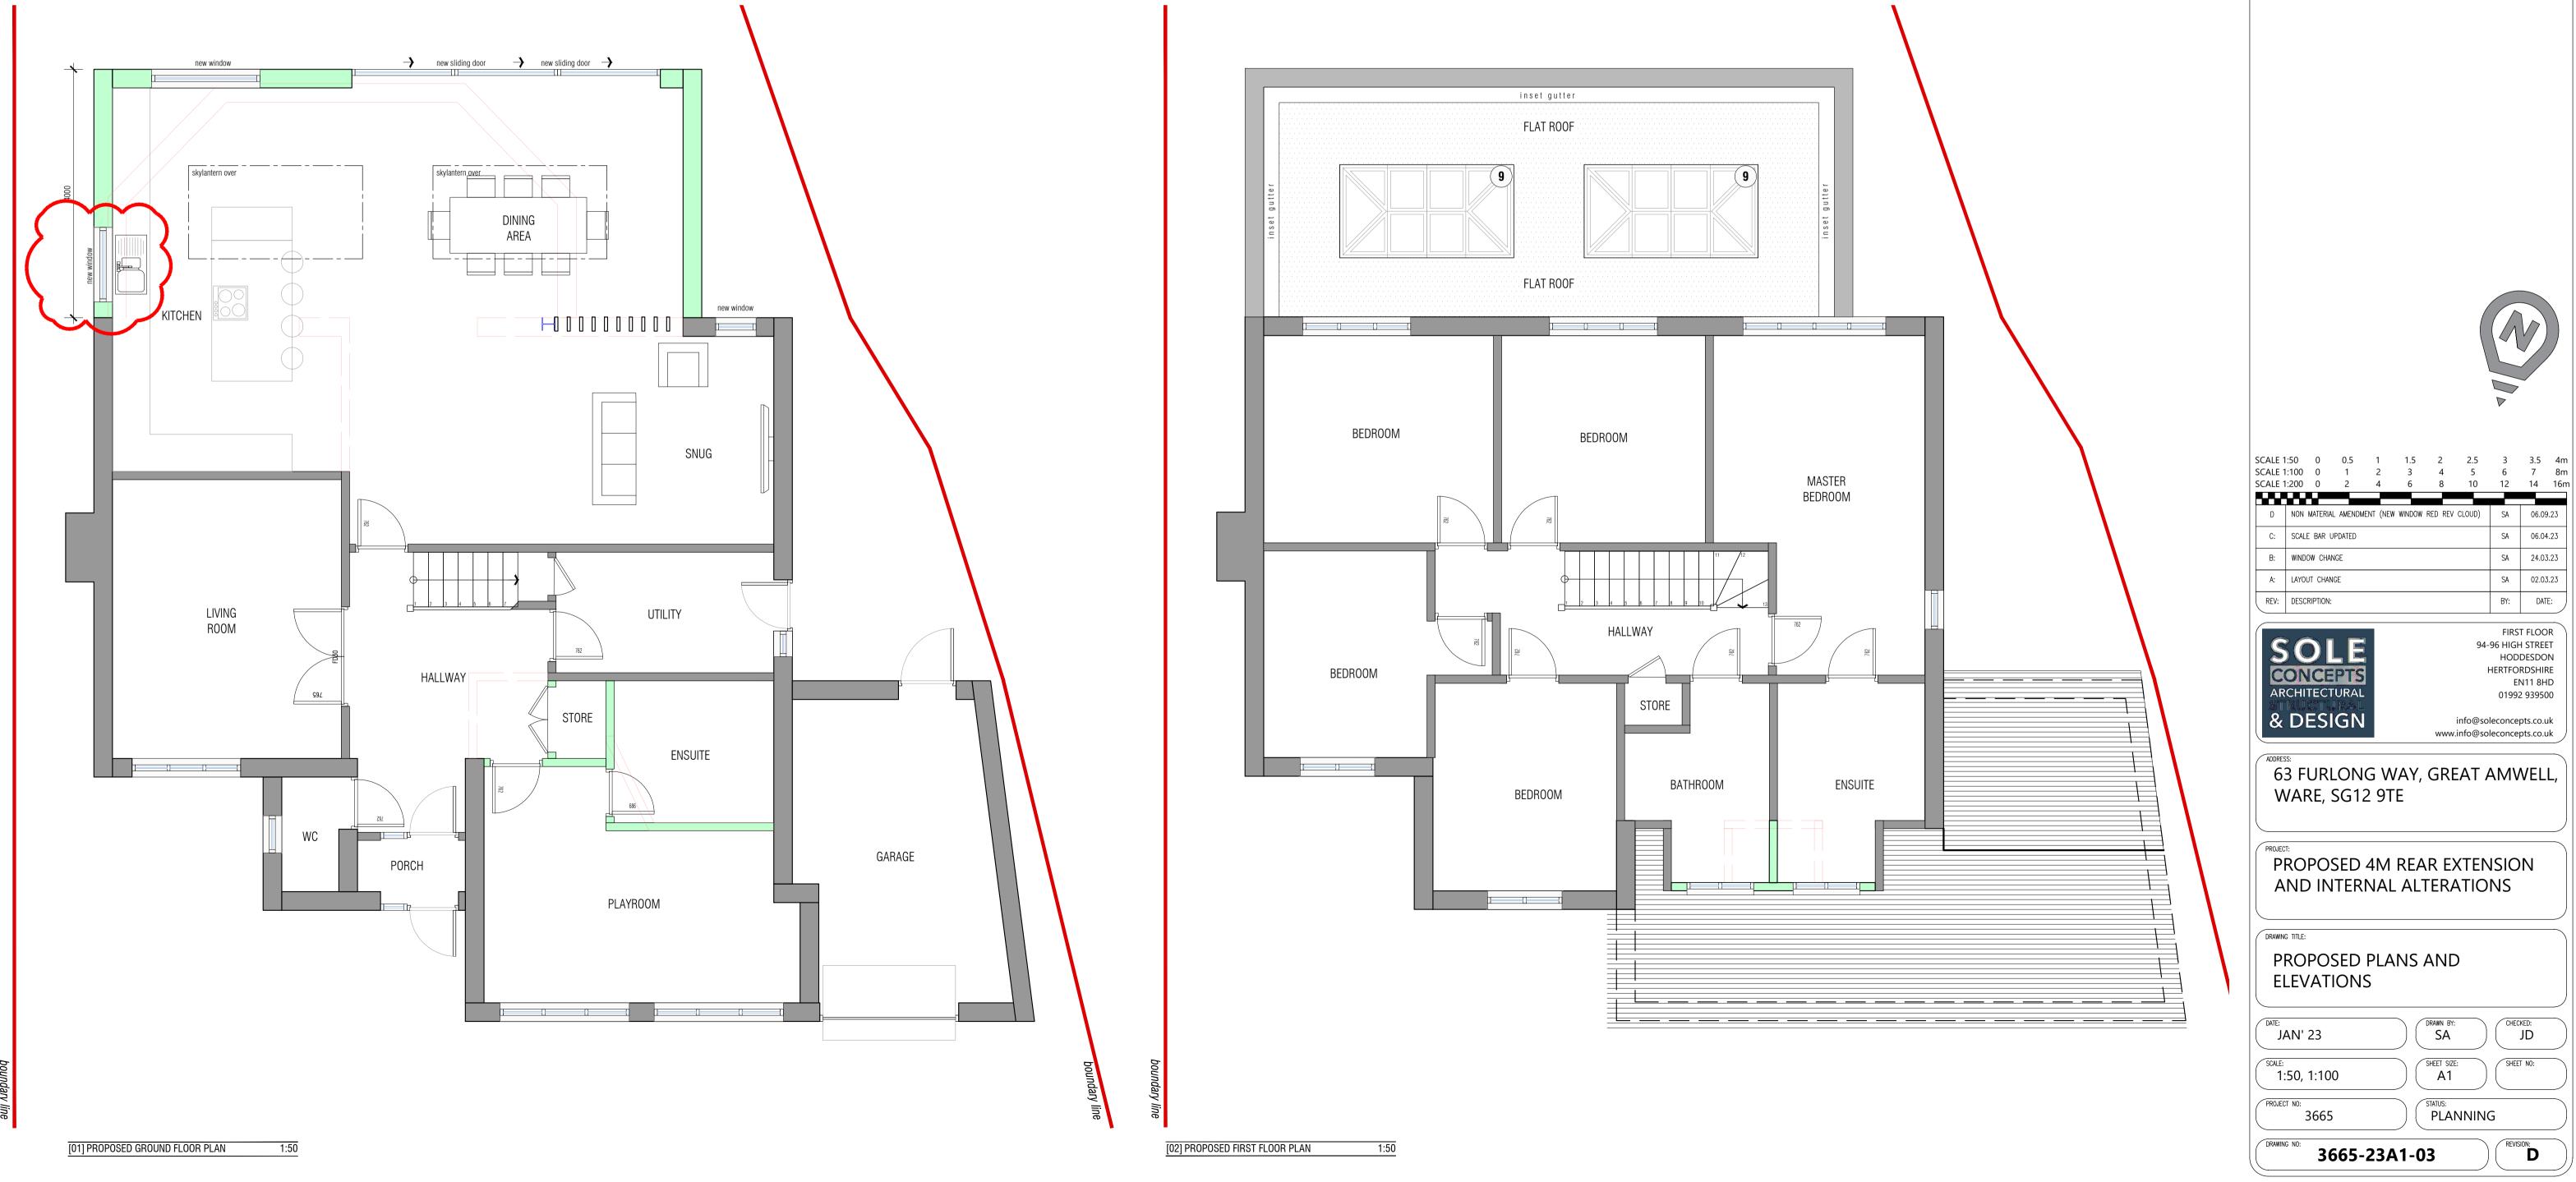

## MATERIALS KEY

- [2] New dormer to replace 2 smaller dormers
- [4] Stone Copping
- [5] Brick header
- [6] Brick cill
- [7] New floor to ceiling window
- [8] New bifold/sliding
- [9] New sky lantern

All windows and doors to match existing