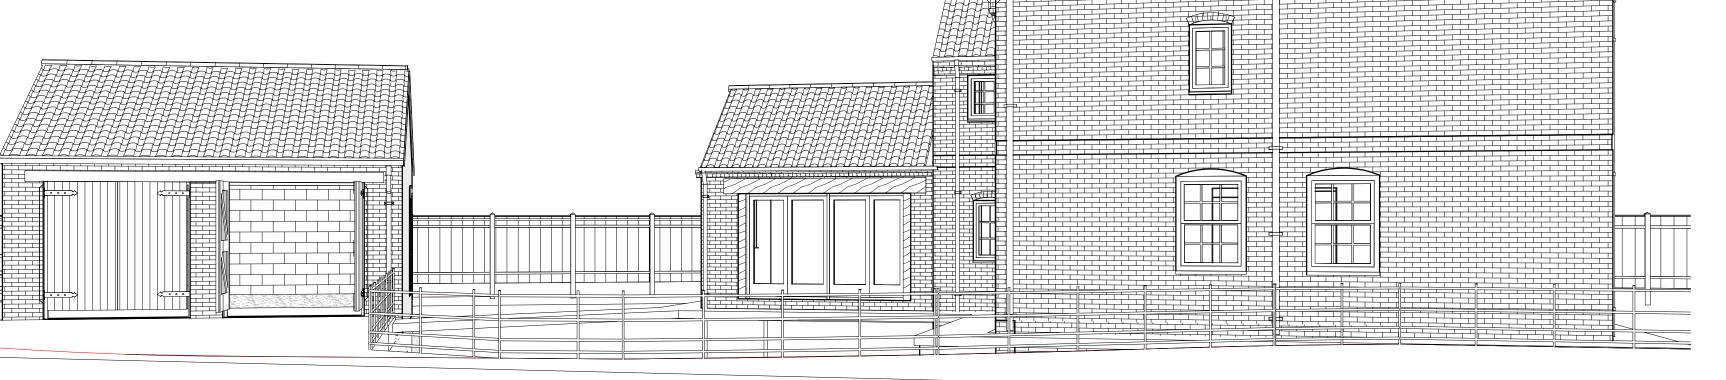

Laburnham Farm, Low Street, North Wheatley

Drawn by Author Checker

Checked File HTR00-106-20

**Drawing Number** 

**Date** 14/08/2023 15:47:17

E1-02 Scale 1:50

Existing Camera-Side
4 Elevation

Project: Annex to Main Dwelling