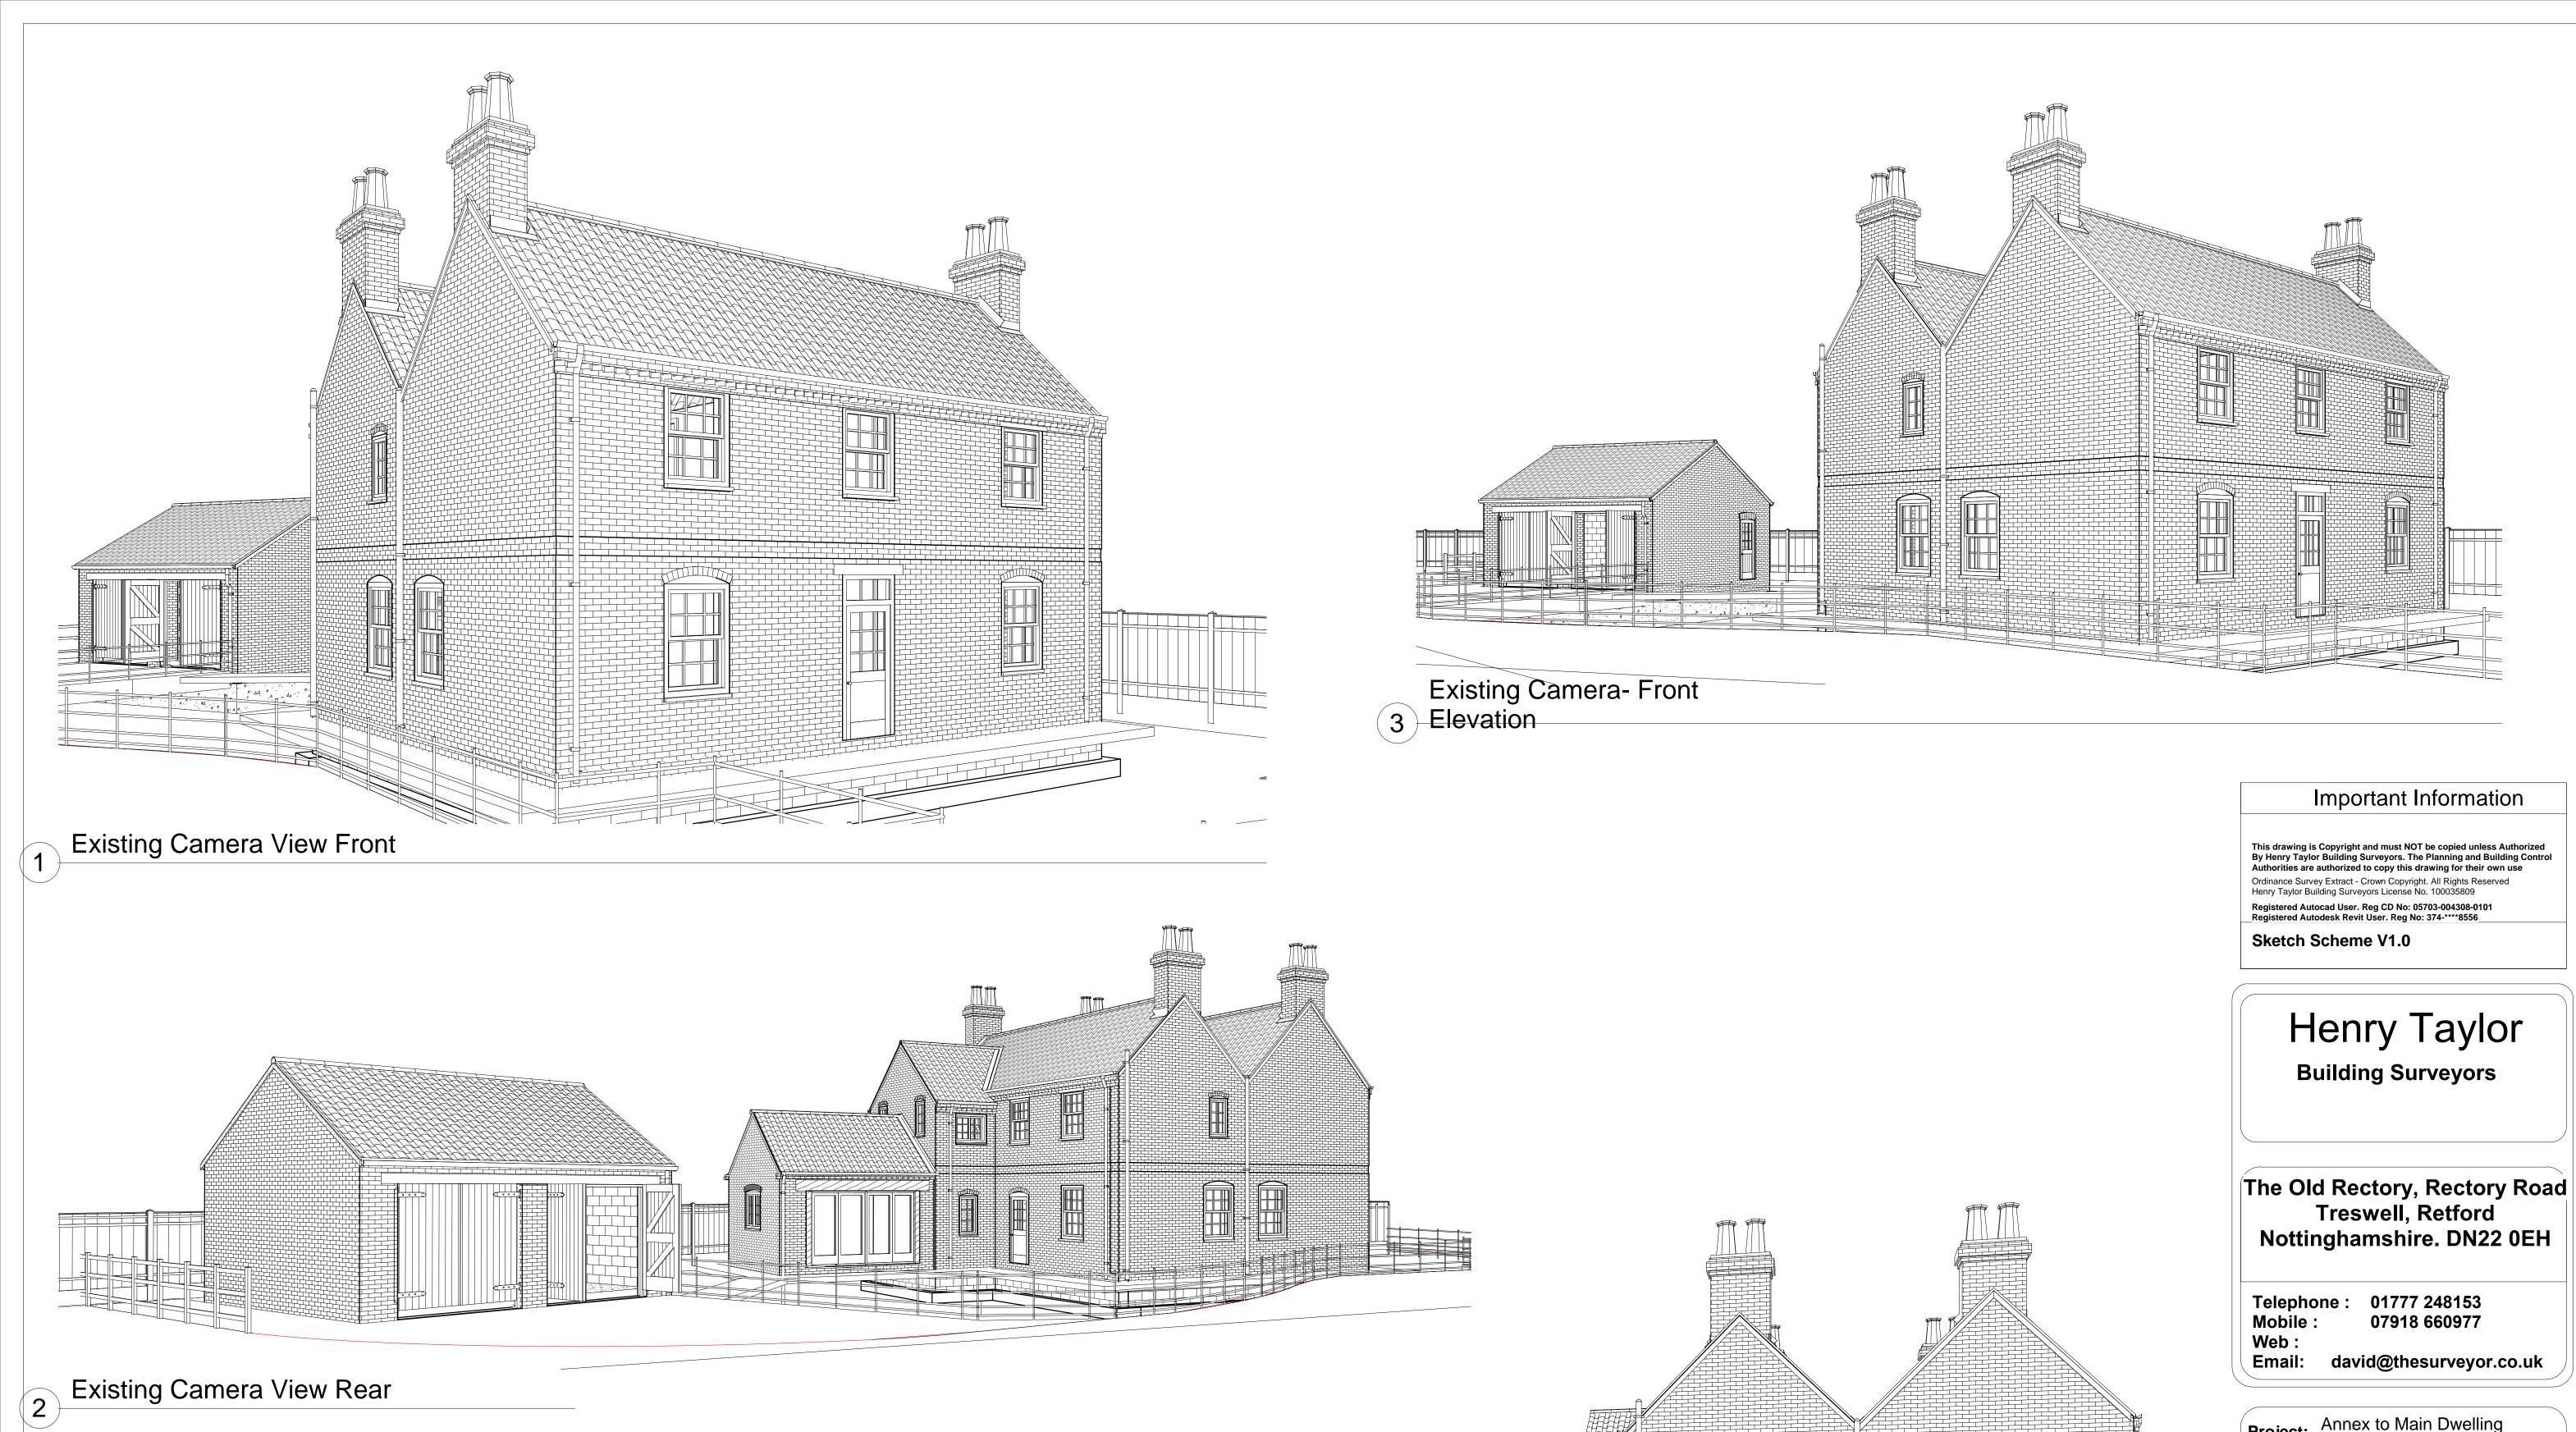

Laburnham Farm, Low Street, North Wheatley

Drawn by Author Checker

Checked File HTR00-106-20

**Drawing Number** 

**Date** 14/08/2023 15:47:17

E1-02 Scale 1:50

Existing Camera-Side
4 Elevation

Project: Annex to Main Dwelling

Laburnham Farm, Low Street, North Wheatley

| Drawn by | Checked | File      |  |
|----------|---------|-----------|--|
| Author   | Checker | HTR00-106 |  |

**Drawing Number** 

**Date** 14/08/2023 15:47:23

Scale

E1-03

(SHEET) Proposed DPC

1 Level
1:50

| She             | et List-Proposed Dwelling |
|-----------------|---------------------------|
| Sheet<br>Number | Sheet Name                |
|                 | 1                         |
| PH-A1-01        | Proposed Floor Plans      |
| PH-A1-02        | Proposed Floor Plans      |
| PH-A1-03        | Proposed Elevations       |
| PH-A1-04        | Proposed Elevations       |
| PH-A1-05        | Proposed Camera Views     |
| E1-01           | Existing Elevations       |
| E1-02           | Existing Elevations       |
| E1-03           | Camera Views              |
|                 | 1                         |