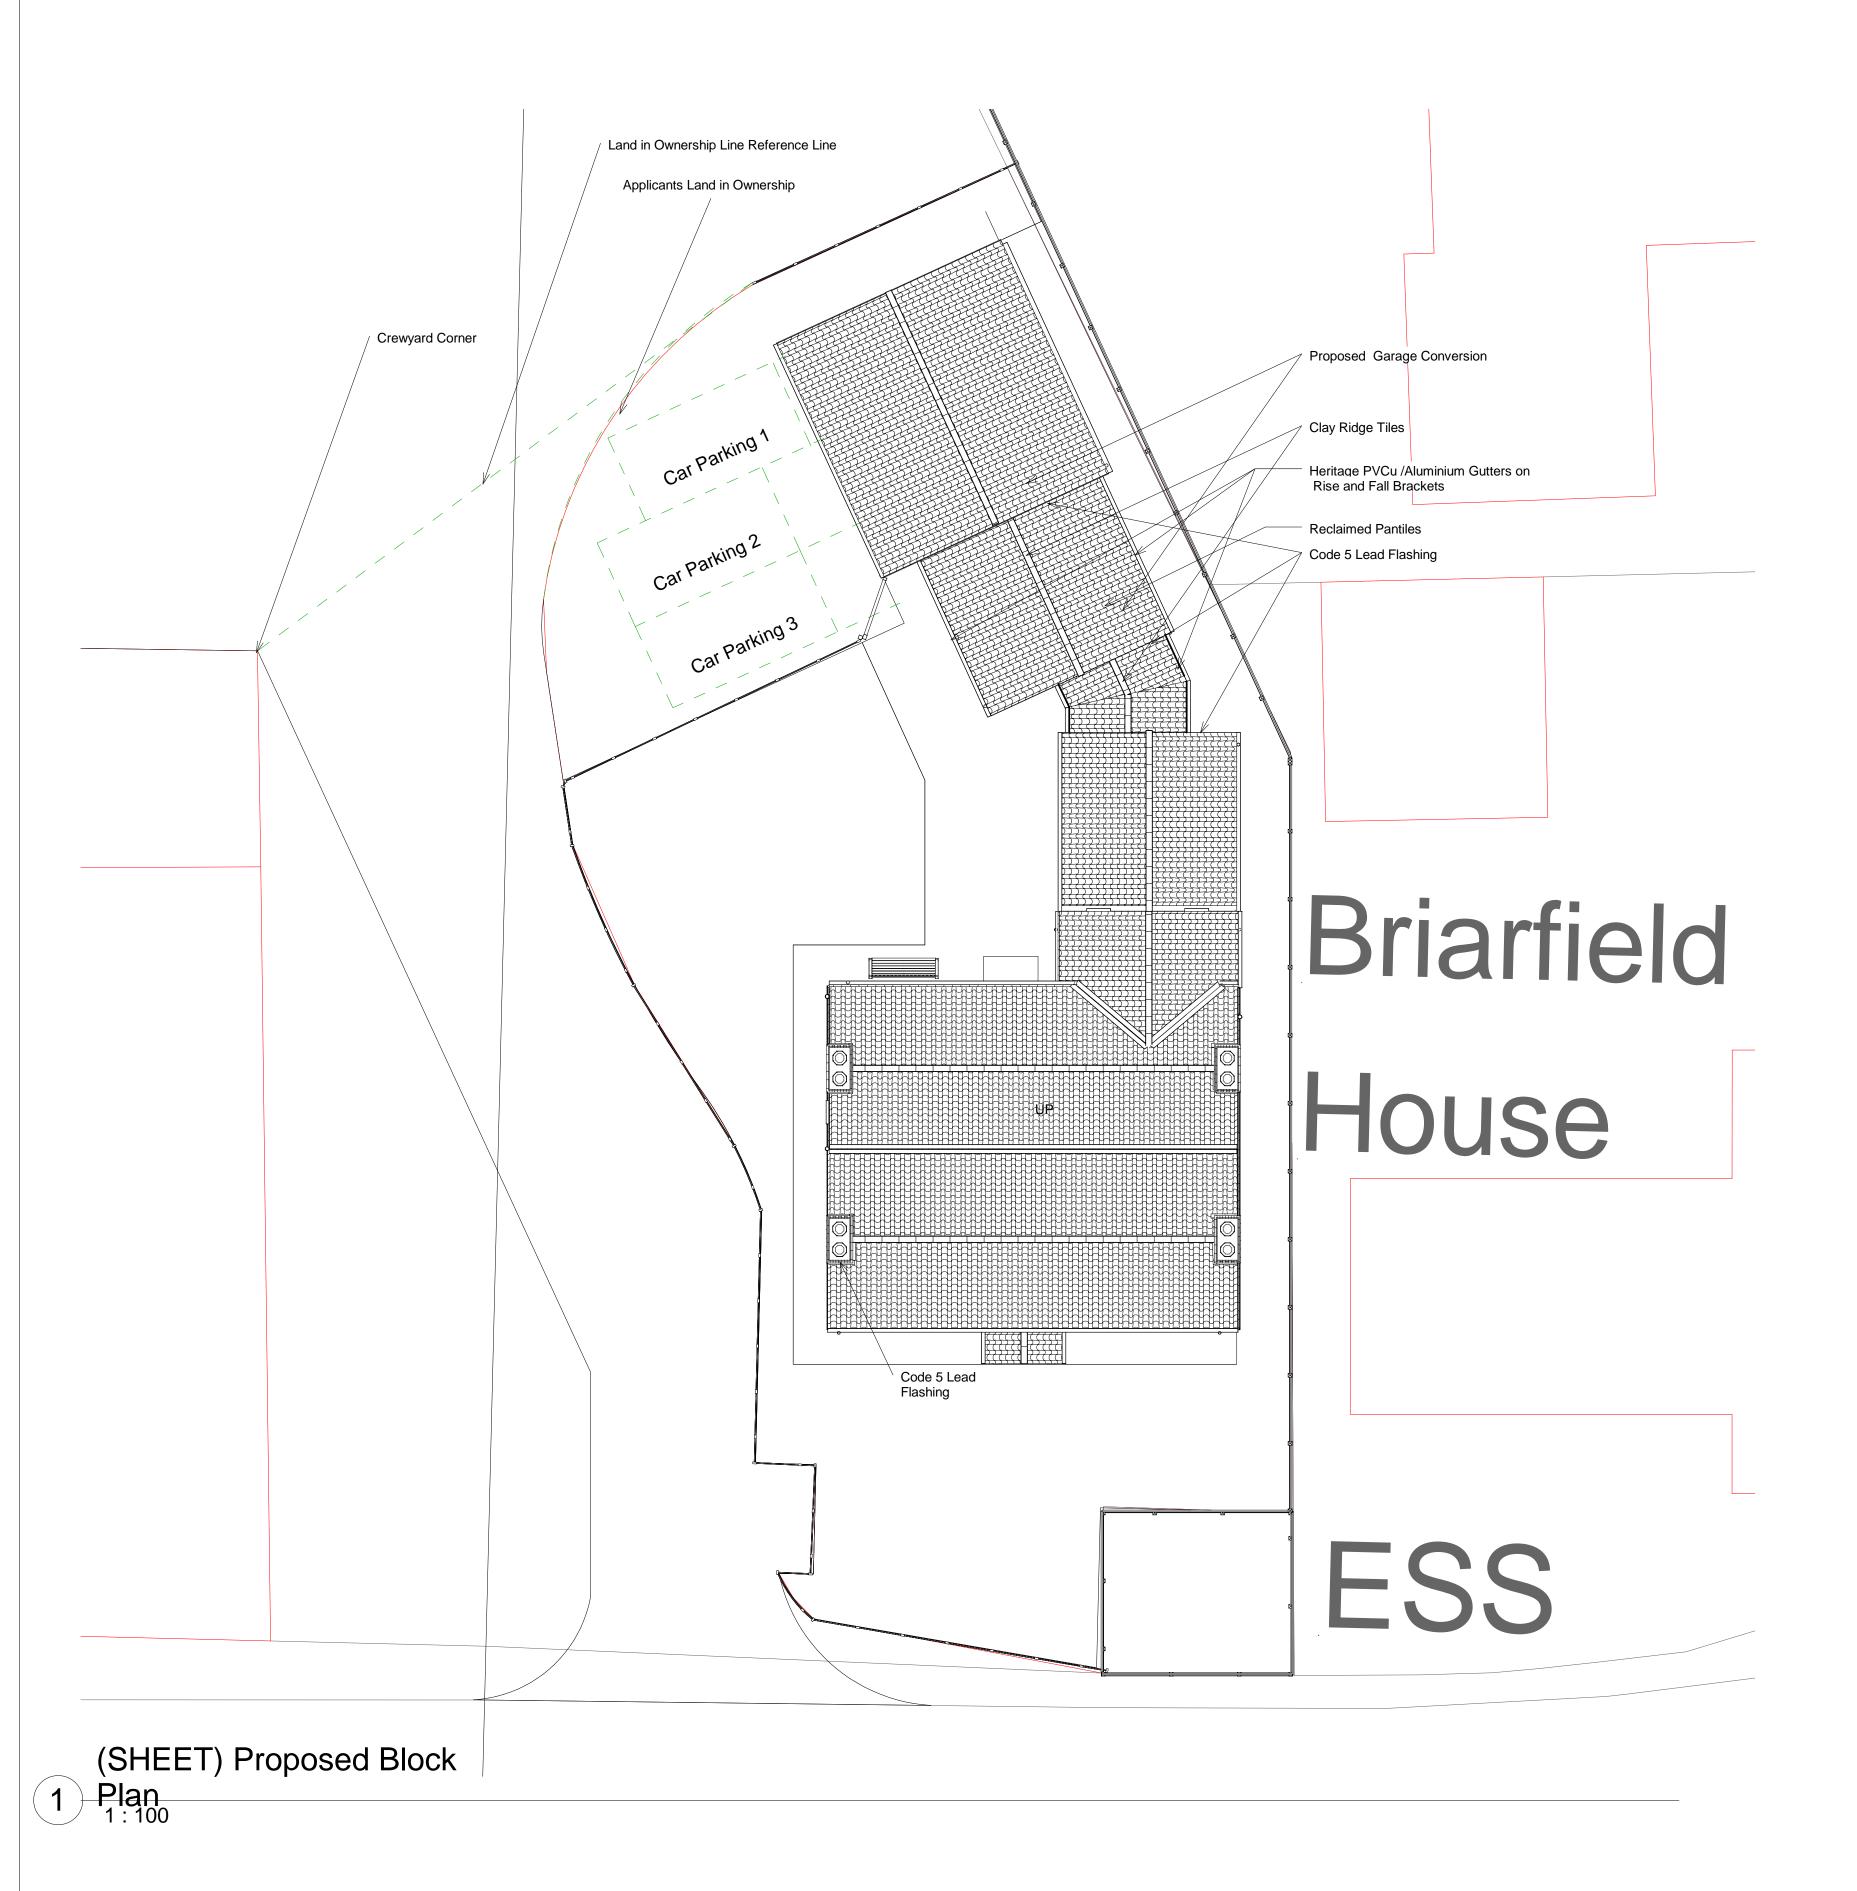

Scale

E1-03

(SHEET) Proposed DPC

1 Level
1:50

| She             | et List-Proposed Dwelling |
|-----------------|---------------------------|
| Sheet<br>Number | Sheet Name                |
|                 | 1                         |
| PH-A1-01        | Proposed Floor Plans      |
| PH-A1-02        | Proposed Floor Plans      |
| PH-A1-03        | Proposed Elevations       |
| PH-A1-04        | Proposed Elevations       |
| PH-A1-05        | Proposed Camera Views     |
| E1-01           | Existing Elevations       |
| E1-02           | Existing Elevations       |
| E1-03           | Camera Views              |
|                 | 1                         |

PH-A1-01

Scale

1:50

Sheet List-Proposed Dwelling Sheet Number Sheet Name PH-A1-01 Proposed Floor Plans PH-A1-02 Proposed Floor Plans PH-A1-03 Proposed Elevations PH-A1-04 Proposed Elevations PH-A1-05 Proposed Camera Views **Existing Elevations Existing Elevations** E1-03 Camera Views

| PH-A1-01 | Proposed Floor Plans  |
|----------|-----------------------|
| PH-A1-02 | Proposed Floor Plans  |
| PH-A1-03 | Proposed Elevations   |
| PH-A1-04 | Proposed Elevations   |
| PH-A1-05 | Proposed Camera Views |
| E1-01    | Existing Elevations   |
| E1-02    | Existing Elevations   |
| E1-03    | Camera Views          |

Sheet List-Proposed Dwelling Number Sheet Name PH-A1-01 Proposed Floor Plans PH-A1-02 Proposed Floor Plans PH-A1-03 Proposed Elevations PH-A1-04 Proposed Elevations PH-A1-05 Proposed Camera Views **Existing Elevations Existing Elevations** Camera Views