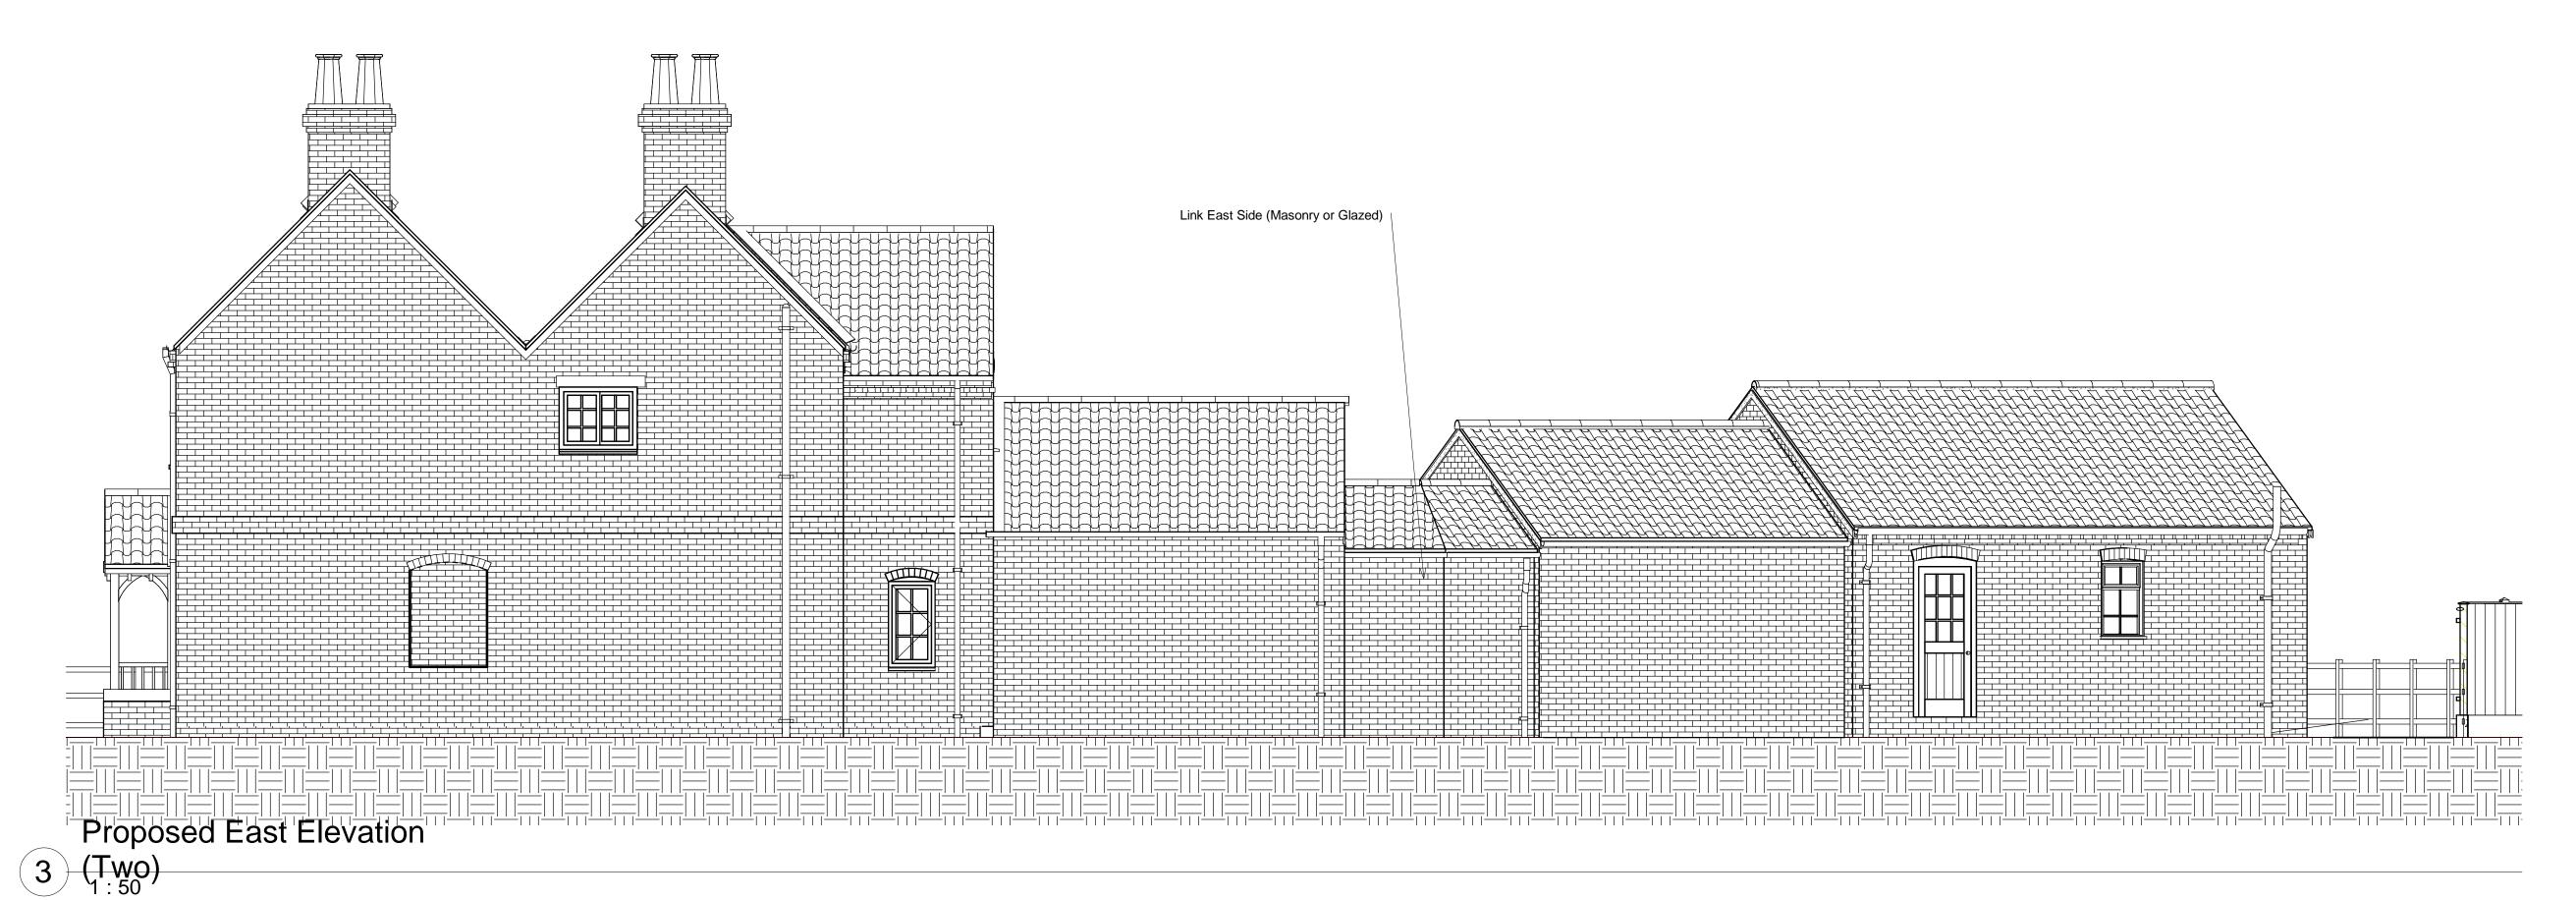

Authorized By Henry Taylor Building Surveyors. The Planning and Building Control Authorities are authorized to copy this drawing for their own use Ordinance Survey Extract - Crown Copyright. All Rights Reserved Henry Taylor Building Surveyors License No. 100035809 Registered Autocad User. Reg CD No: 05703-004308-0101 Registered Autodesk Revit User. Reg No: 374-\*\*\*8556

**Sketch Scheme V1.0** 

# Henry Taylor **Building Surveyors**

The Old Rectory, Rectory Road Treswell, Retford Nottinghamshire. DN22 0EH

Telephone: 01777 248153 07918 660977 Mobile:

Web: Email: david@thesurveyor.co.uk

Project: Annex to Main Dwelling

Laburnham Farm, Low Street, North Wheatley

Drawn by Checked Checker Author

File

HTR00-106-20

**Drawing Number** 

**Date** 14/08/2023 15:47:39

PH-A1-03 Scale

1:50





Sheet List-Proposed Dwelling Number Sheet Name PH-A1-01 Proposed Floor Plans PH-A1-02 Proposed Floor Plans PH-A1-03 Proposed Elevations PH-A1-04 Proposed Elevations PH-A1-05 Proposed Camera Views **Existing Elevations Existing Elevations** Camera Views

### **Important Information**

This drawing is Copyright and must NOT be copied unless Authorized By Henry Taylor Building Surveyors. The Planning and Building Control Authorities are authorized to copy this drawing for their own use Ordinance Survey Extract - Crown Copyright. All Rights Reserved Henry Taylor Building Surveyors License No. 100035809 Registered Autocad User. Reg CD No: 05703-004308-0101 Registered Autodesk Revit User. Reg No: 374-\*\*\*8556

**Sketch Scheme V1.0** 

# Henry Taylor **Building Surveyors**

# The Old Rector