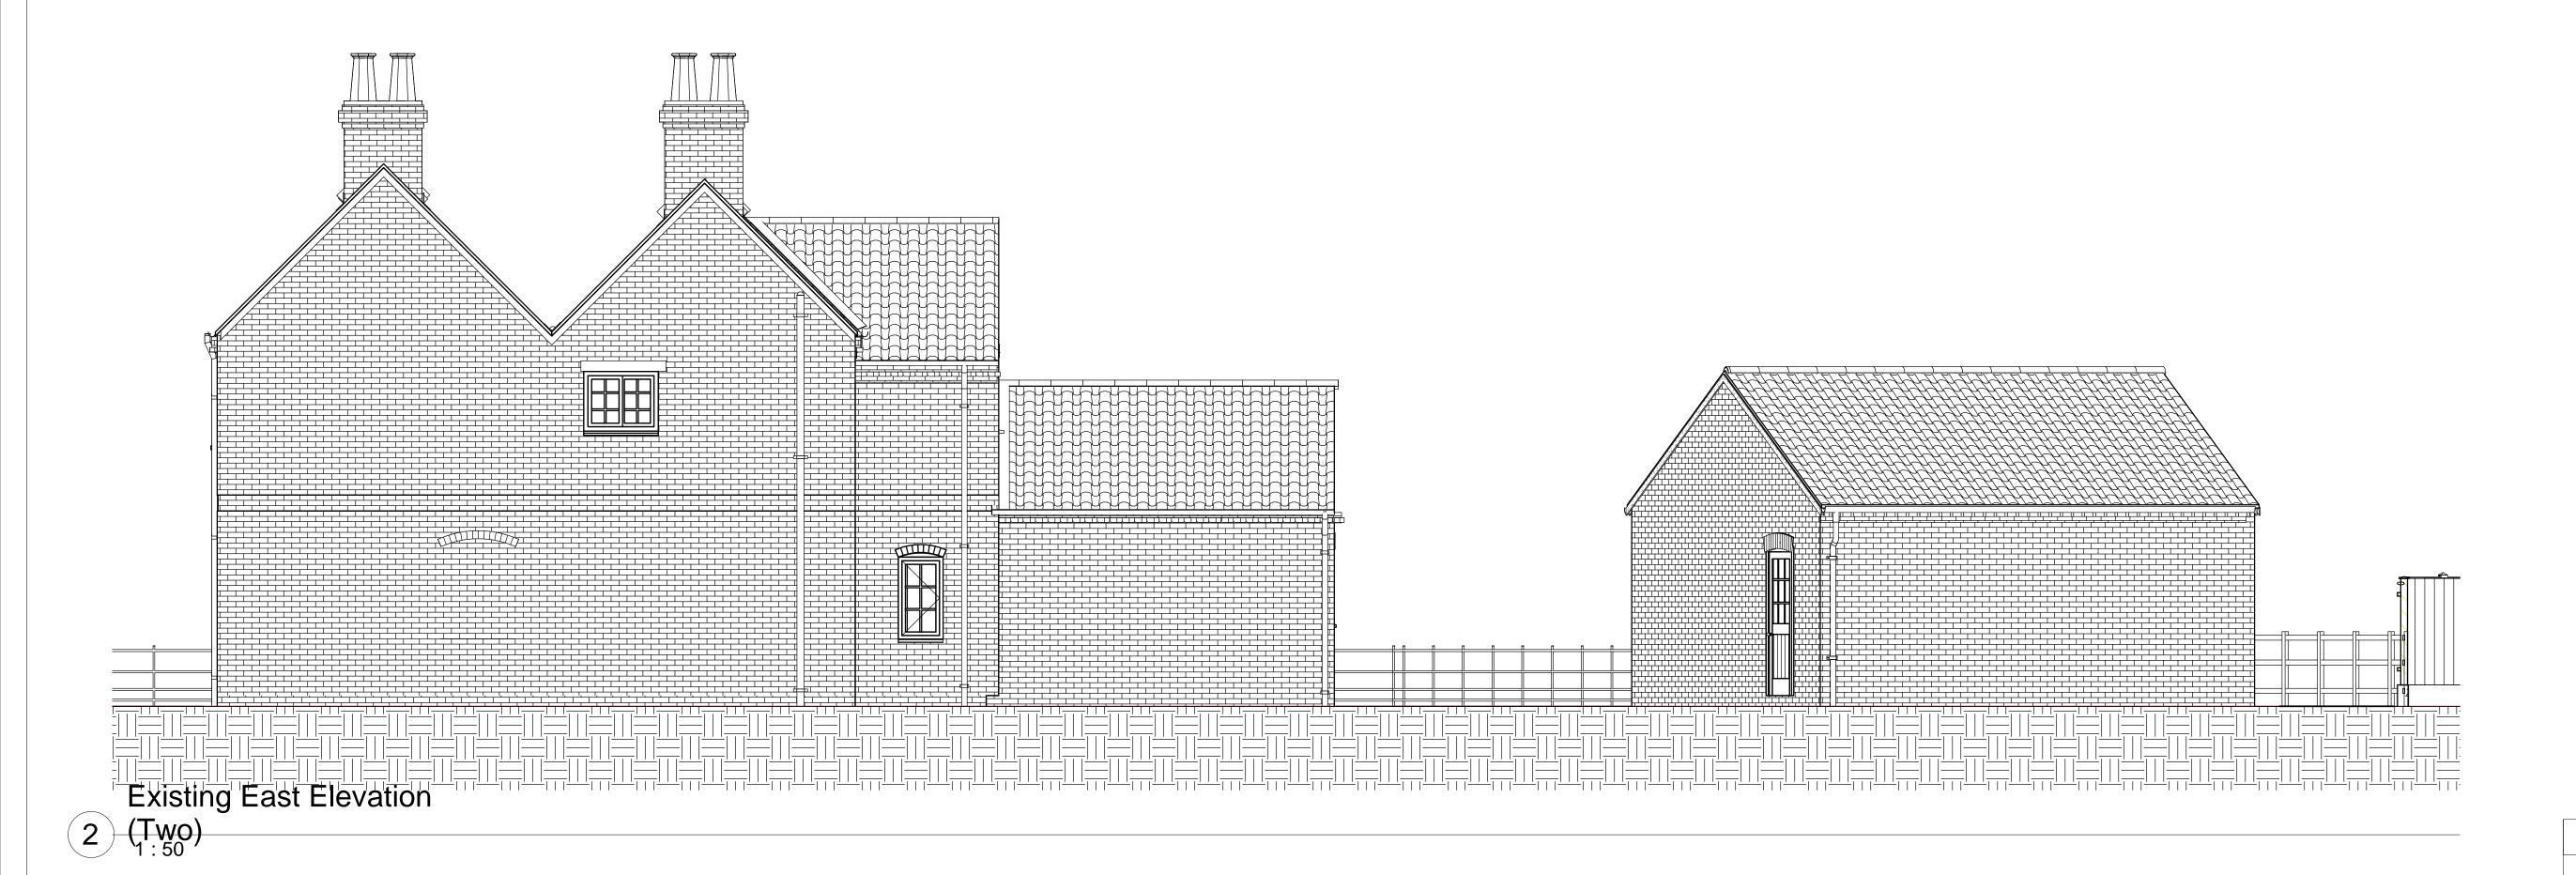

# 1 Existing East Elevation 1:50

## **Important Information**

This drawing is Copyright and must NOT be copied unless Authorized By Henry Taylor Building Surveyors. The Planning and Building Control Authorities are authorized to copy this drawing for their own use Ordinance Survey Extract - Crown Copyright. All Rights Reserved Henry Taylor Building Surveyors License No. 100035809 Registered Autocad User. Reg CD No: 05703-004308-0101
Registered Autodesk Revit User. Reg No: 374-\*\*\*8556

**Sketch Scheme V1.0** 

# Henry Taylor **Building Surveyors**

The Old Rectory, Rectory Road Treswell, Retford Nottinghamshire. DN22 0EH

Telephone: 01777 248153 Mobile: 07918 660977

Web: david@thesurveyor.co.uk

Project: Annex to Main Dwelling

Laburnham Farm, Low Street, North Wheatley

File Checke