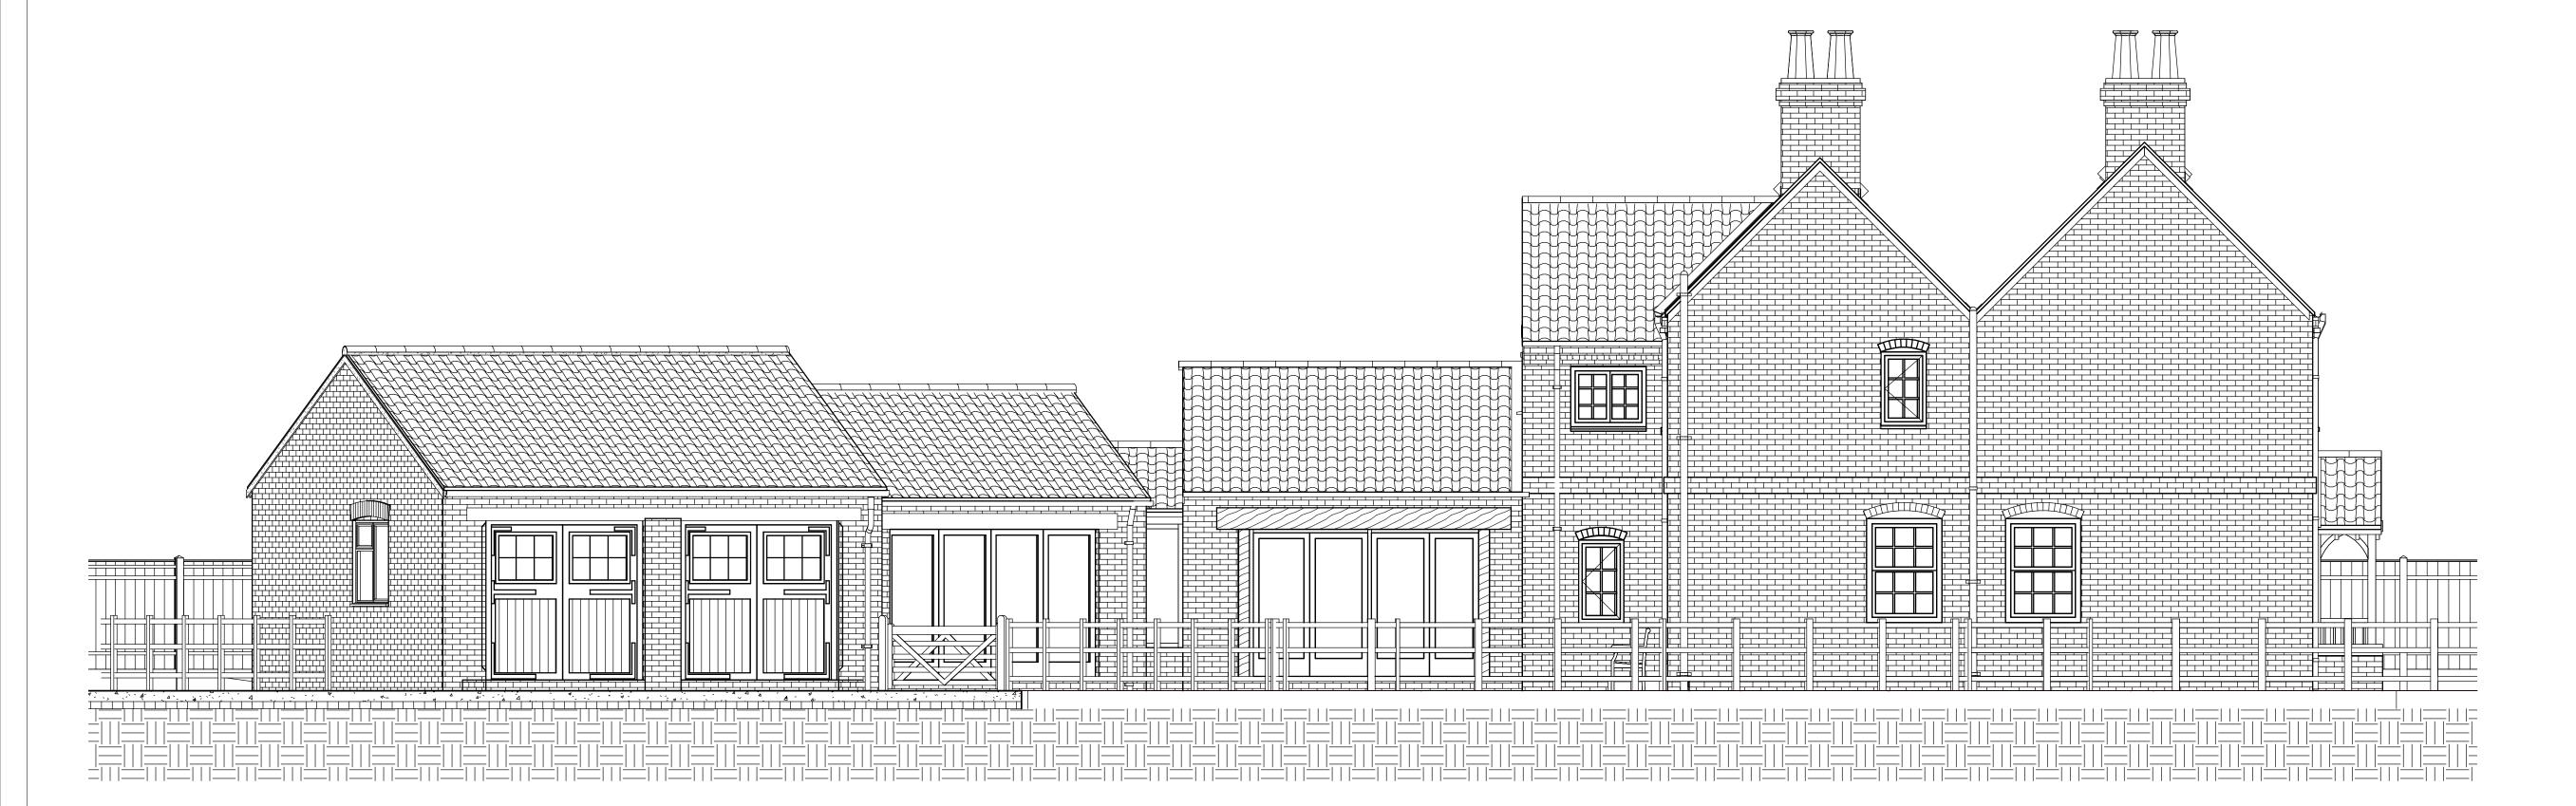

enry Taylor **Building Surveyors**

The Old Rectory, Rectory Road Treswell, Retford Nottinghamshire. DN22 0EH

Telephone: 01777 248153 Mobile: 07918 660977

Email: david@thesurveyor.co.uk

Project: Annex to Main Dwelling

Laburnham Farm, Low Street, North Wheatley

| Drawn by | Checked |
|----------|---------|
| Author   | Checker |

HTR00-106-20

**Drawing Number** 

**Date** 14/08/2023 15:47:37

File

PH-A1-02 Scale

1:100



| PH-A1-01 | Proposed Floor Plans  |
|----------|-----------------------|
| PH-A1-02 | Proposed Floor Plans  |
| PH-A1-03 | Proposed Elevations   |
| PH-A1-04 | Proposed Elevations   |
| PH-A1-05 | Proposed Camera Views |
| E1-01    | Existing Elevations   |
| E1-02    | Existing Elevations   |
| E1-03    | Camera Views          |



# Proposed West Elevation 1:50



# **Important Information**

This drawing is Copyright and must NOT be copied unless Authorized By Henry Taylor Building Surveyors. The Planning and Building Control Authorities are authorized to copy this drawing for their own use Ordinance Survey Extract - Crown Copyright. All Rights Reserved Henry Taylor Building Surveyors License No. 100035809 Registered Autocad User. Reg CD No: 05703-004308-0101 Registered Autodesk Revit User. Reg No: 374-\*\*\*8556

**Sketch Scheme V1.0** 

# Henry Taylor **Building Surveyors**

The Old Rectory, Rectory Road Treswell, Retford Nottinghamshire. DN22 0EH

Telephone: 01777 248153 07918 660977 Mobile:

Web: Email: david@thesurveyor.co.uk

Project: Annex to Main Dwelling

Laburnham Farm, Low Street, North Wheatley

Drawn by Checked Checker Author

File