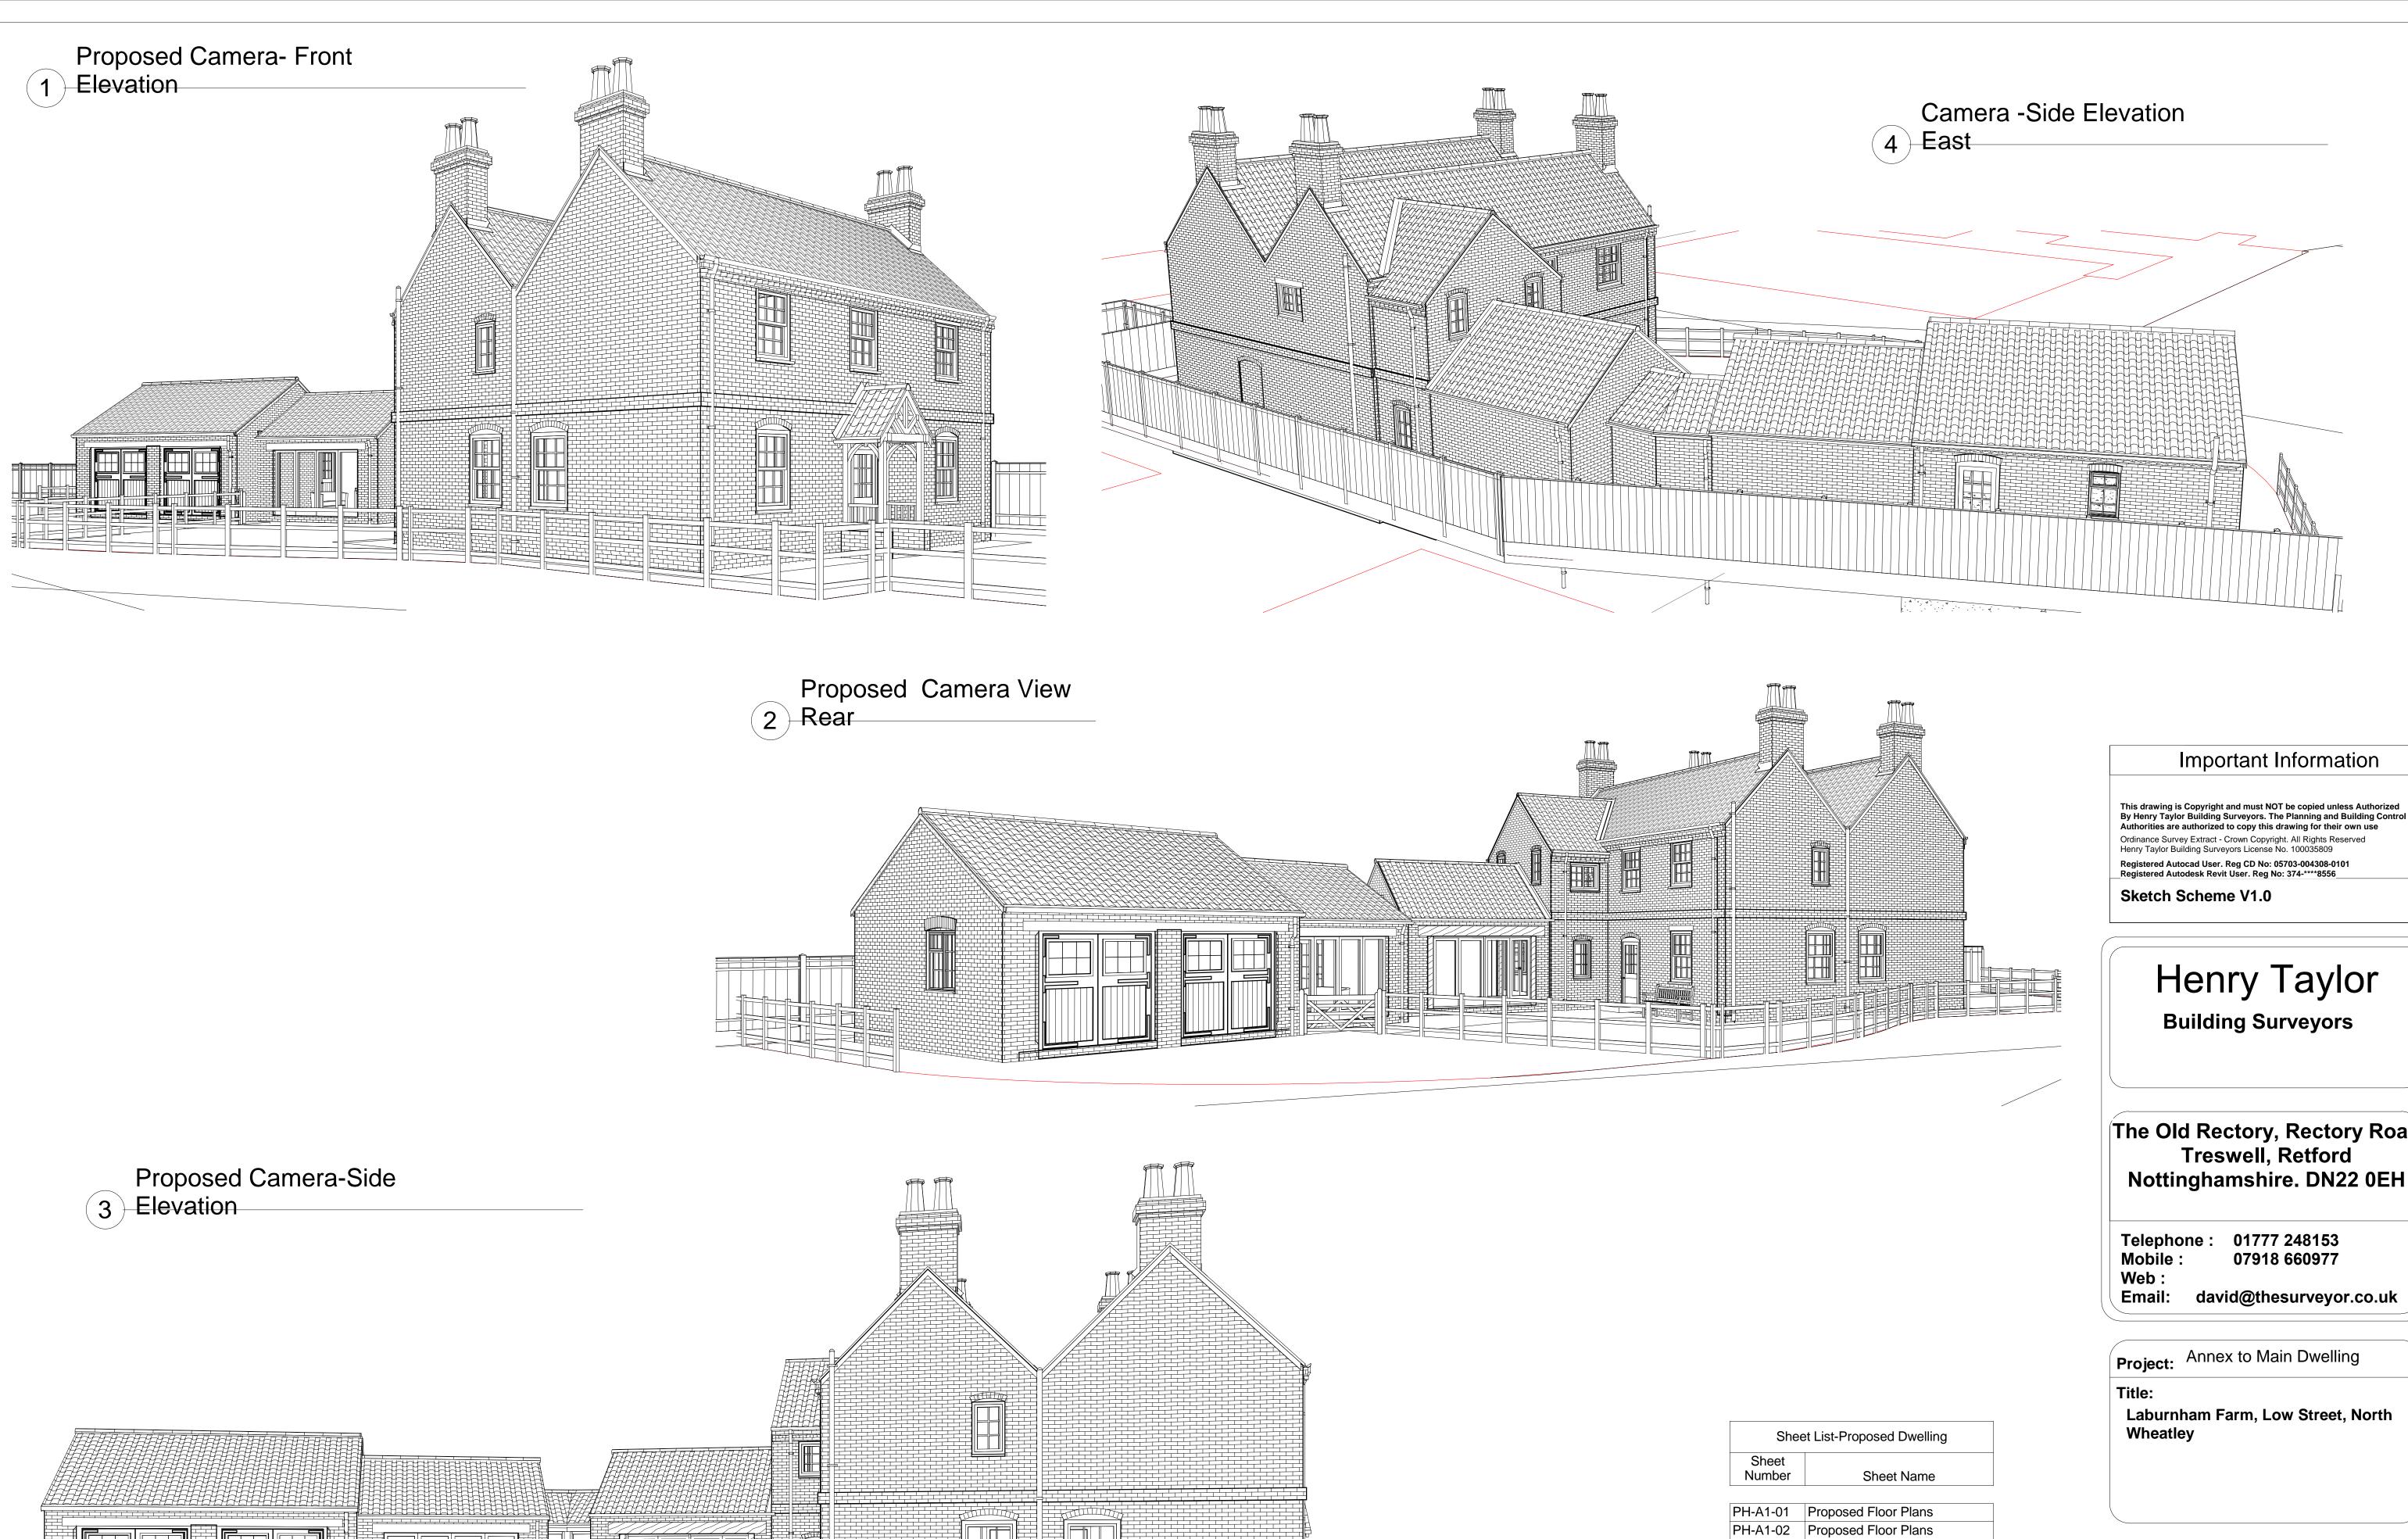

Scale

E1-03

(SHEET) Proposed DPC

1 Level
1:50

| She             | et List-Proposed Dwelling |
|-----------------|---------------------------|
| Sheet<br>Number | Sheet Name                |
|                 | 1                         |
| PH-A1-01        | Proposed Floor Plans      |
| PH-A1-02        | Proposed Floor Plans      |
| PH-A1-03        | Proposed Elevations       |
| PH-A1-04        | Proposed Elevations       |
| PH-A1-05        | Proposed Camera Views     |
| E1-01           | Existing Elevations       |
| E1-02           | Existing Elevations       |
| E1-03           | Camera Views              |
|                 | 1                         |

PH-A1-01

Scale

1:50

Sheet List-Proposed Dwelling Sheet Number Sheet Name PH-A1-01 Proposed Floor Plans PH-A1-02 Proposed Floor Plans PH-A1-03 Proposed Elevations PH-A1-04 Proposed Elevations PH-A1-05 Proposed Camera Views **Existing Elevations Existing Elevations** E1-03 Camera Views

| PH-A1-01 | Proposed Floor Plans  |
|----------|-----------------------|
| PH-A1-02 | Proposed Floor Plans  |
| PH-A1-03 | Proposed Elevations   |
| PH-A1-04 | Proposed Elevations   |
| PH-A1-05 | Proposed Camera Views |
| E1-01    | Existing Elevations   |
| E1-02    | Existing Elevations   |
| E1-03    | Camera Views          |

Sheet List-Proposed Dwelling Number Sheet Name PH-A1-01 Proposed Floor Plans PH-A1-02 Proposed Floor Plans PH-A1-03 Proposed Elevations PH-A1-04 Proposed Elevations PH-A1-05 Proposed Camera Views **Existing Elevations Existing Elevations** Camera Views

E1-03

PH-A1-05 Proposed Camera Views

Camera Views

HTR00-106-20

**Drawing Number** 

**Date** 14/08/2023 15:47:48

PH-A1-05 Scale