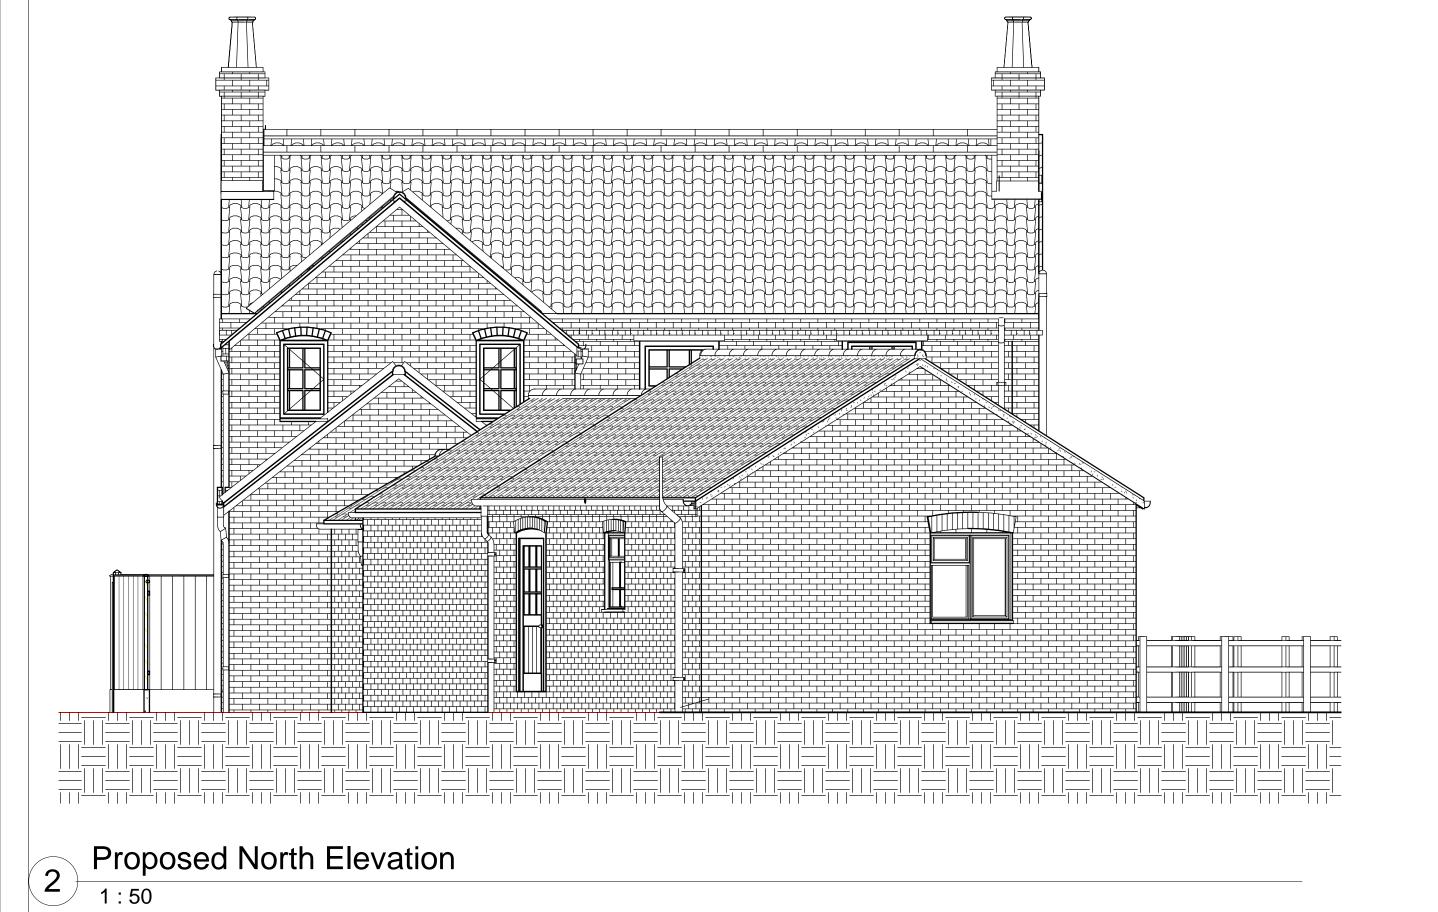

veyors. The Planning and Building Control Authorities are authorized to copy this drawing for their own use Ordinance Survey Extract - Crown Copyright. All Rights Reserved Henry Taylor Building Surveyors License No. 100035809 Registered Autocad User. Reg CD No: 05703-004308-0101 Registered Autodesk Revit User. Reg No: 374-\*\*\*8556

**Sketch Scheme V1.0** 

# Henry Taylor **Building Surveyors**

# The Old Rectory, Rectory Road Treswell, Retford Nottinghamshire. DN22 0EH

Telephone: 01777 248153 07918 660977 Mobile:

Web: david@thesurveyor.co.uk

Project: Annex to Main Dwelling

Laburnham Farm, Low Street, North Wheatley

| Drawn by | Checked |  |
|----------|---------|--|
| Author   | Checker |  |

HTR00-106-20 **Drawing Number** 

**Date** 14/08/2023 15:47:43

File

PH-A1-04 Scale 1:50



Proposed South Elevation

1:50



This drawing is Copyright and must NOT be copied unless Authorized By Henry Taylor Building Surveyors. The Planning and Building Control Authorities are authorized to copy this drawing for their own use Ordinance Survey Extract - Crown Copyright. All Rights Reserved Henry Taylor Building Surveyors License No. 100035809

The Old Rectory, Rectory Road Treswell, Retford

Laburnham Farm, Low Street, North

Drawn by Checker Author

File Checked

Proposed Elevations

Existing Elevations Existing Elevations

PH-A1-04 Proposed Elevations

E1-03

PH-A1-05 Proposed Camera Views

Camera Views

HTR00-106-20

**Drawing Number** 

**Date** 14/08/2023 15:47:48

PH-A1-05 Scale