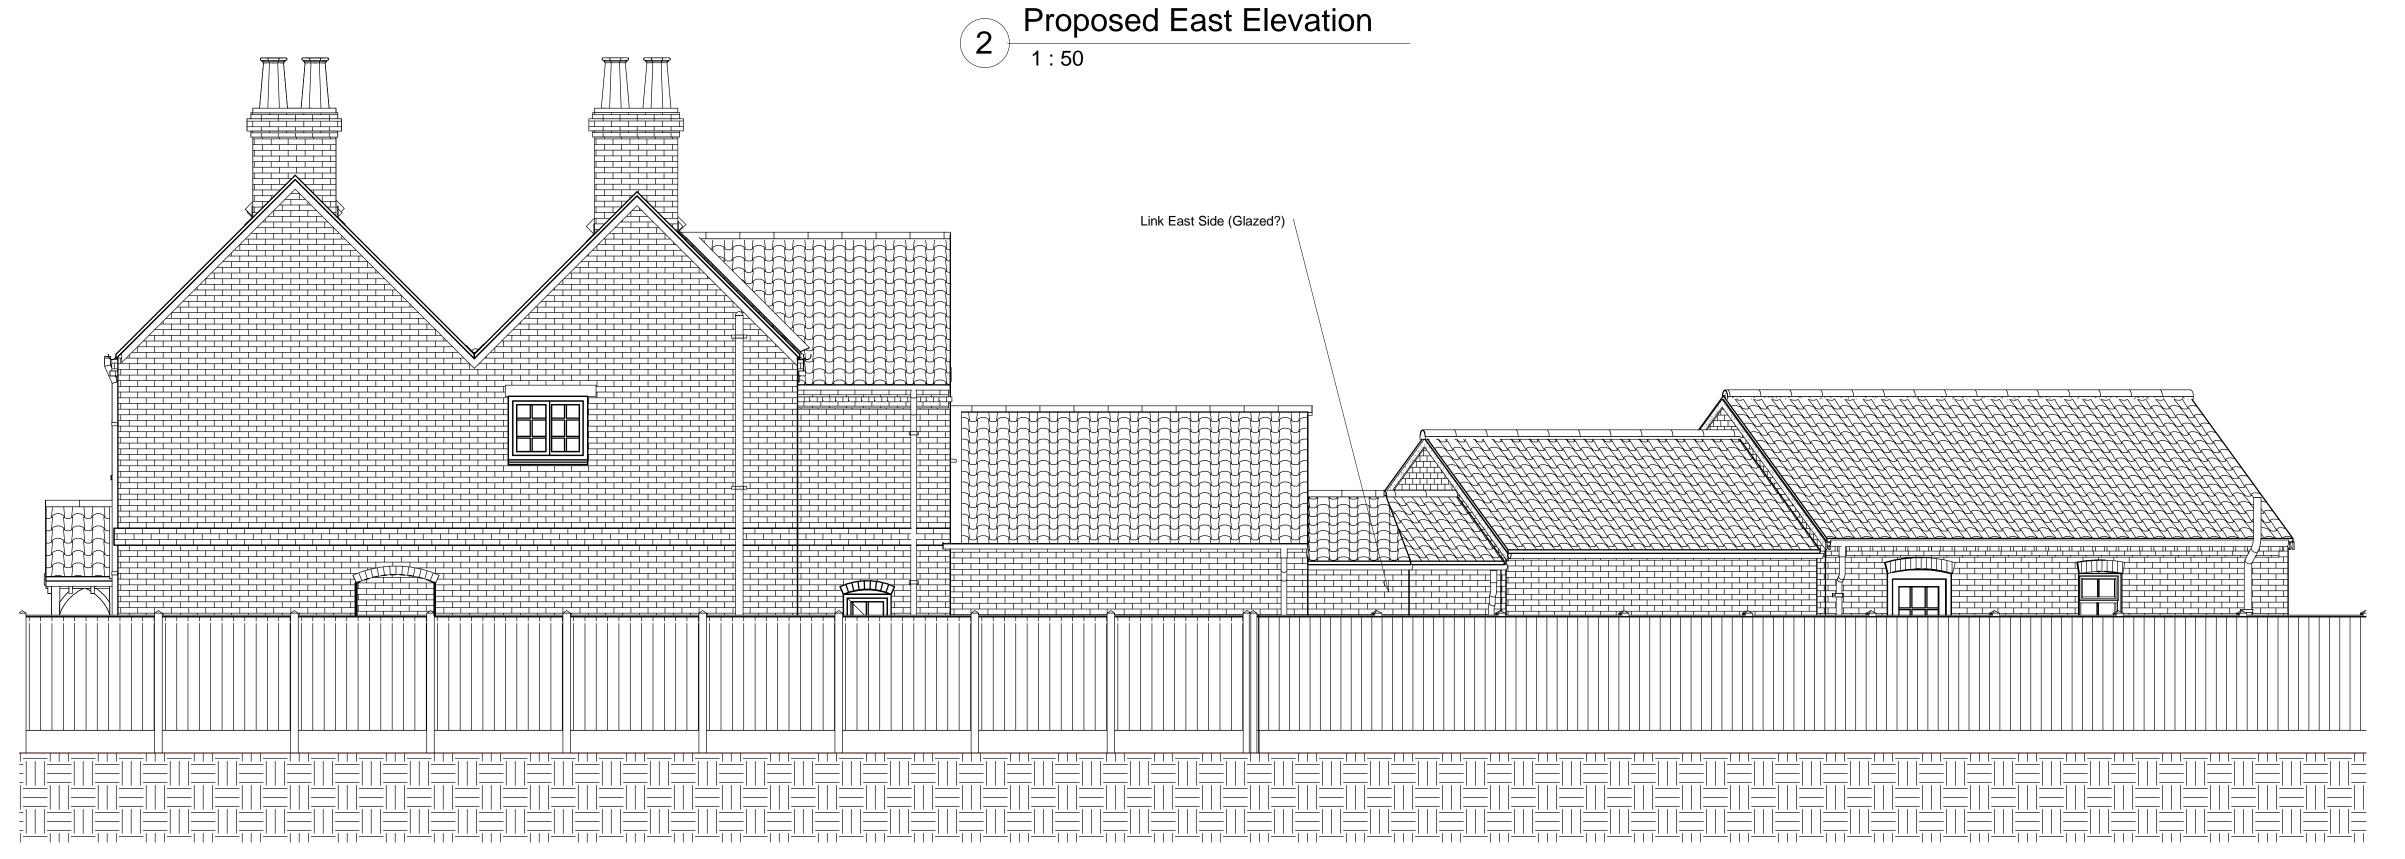

# 1 Existing East Elevation 1:50

Laburnham Farm, Low Street, North Wheatley

File Checked Drawn by Checker HTR00-106-20

**Drawing Number** 

**Date** 14/08/2023 15:47:13

E1-01

Scale 1:50

2 Existing South Elevation
1:50

**Existing West Elevation** 