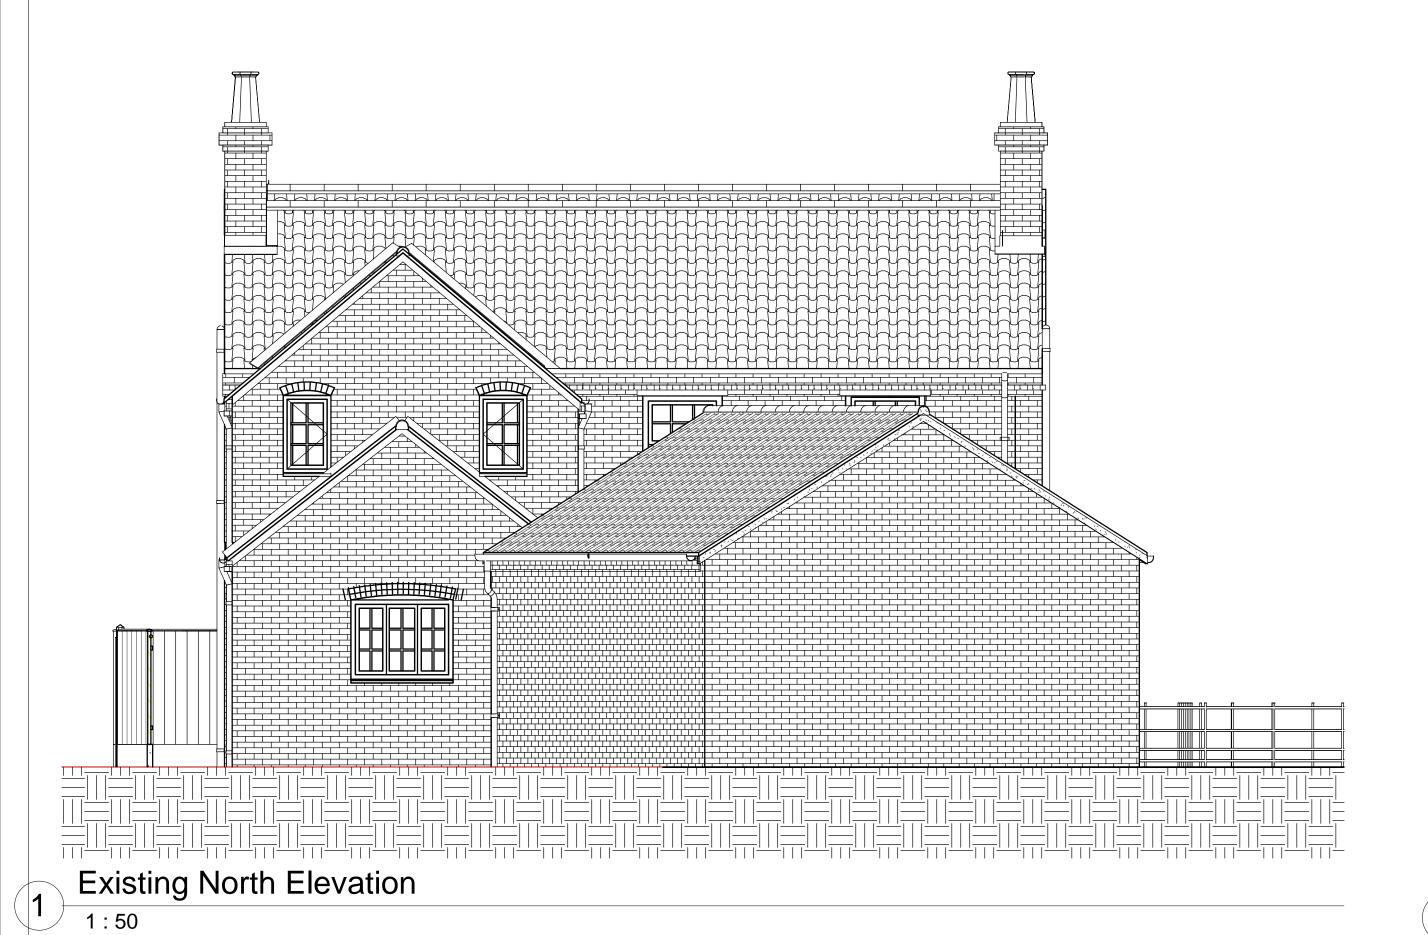

Laburnham Farm, Low Street, North Wheatley

File Checked Drawn by Checker HTR00-106-20

**Drawing Number** 

**Date** 14/08/2023 15:47:13

E1-01

Scale 1:50

2 Existing South Elevation
1:50

**Existing West Elevation** 