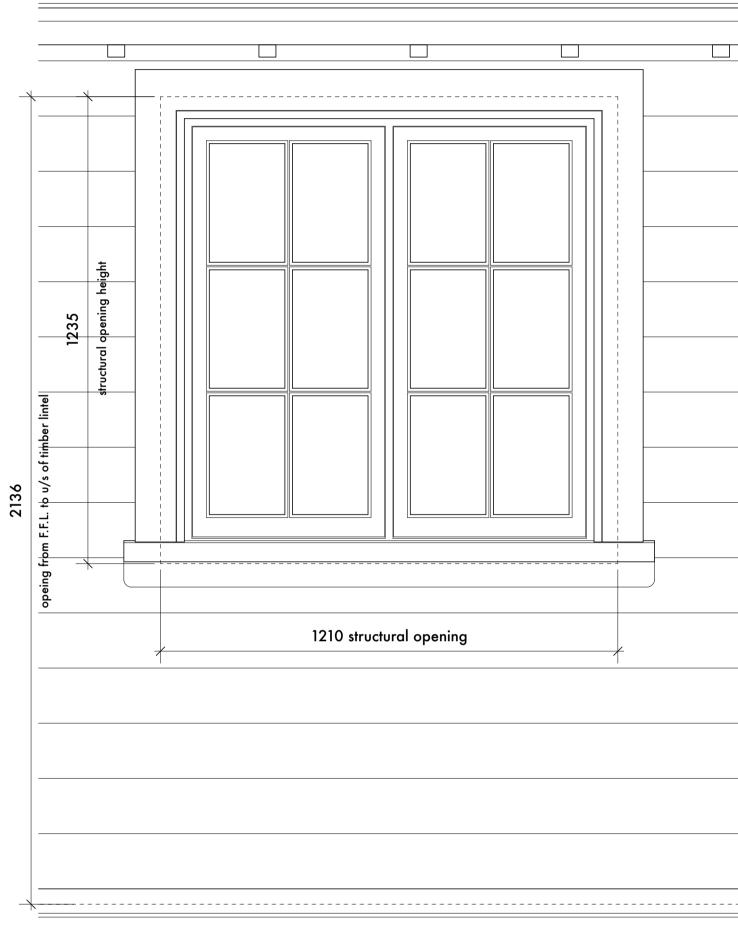

## PRELIMINARY ISSUE

| The Cottage, School Street, Stoke by Nayland  drawing Typical Kitchen and Garden Room Window Details |                                               | project no.  |
|------------------------------------------------------------------------------------------------------|-----------------------------------------------|--------------|
|                                                                                                      |                                               | 0122         |
|                                                                                                      |                                               | drawing no.  |
|                                                                                                      |                                               | 1 0          |
|                                                                                                      |                                               | scale        |
|                                                                                                      |                                               | 1:2 & 1:10 @ |
| 8                                                                                                    | SIMON                                         | date         |
|                                                                                                      | BURKE                                         | April 202    |
|                                                                                                      | DESIGN                                        | north        |
|                                                                                                      | enquiries@simonbdesign.co.uk<br>01206 692 511 |              |
|                                                                                                      | Unit 4C Room 2, The Gattinetts, Hadleigh Road | revision     |
|                                                                                                      | East Bergholt, Colchester, Essex CO7 6QT      | Α            |