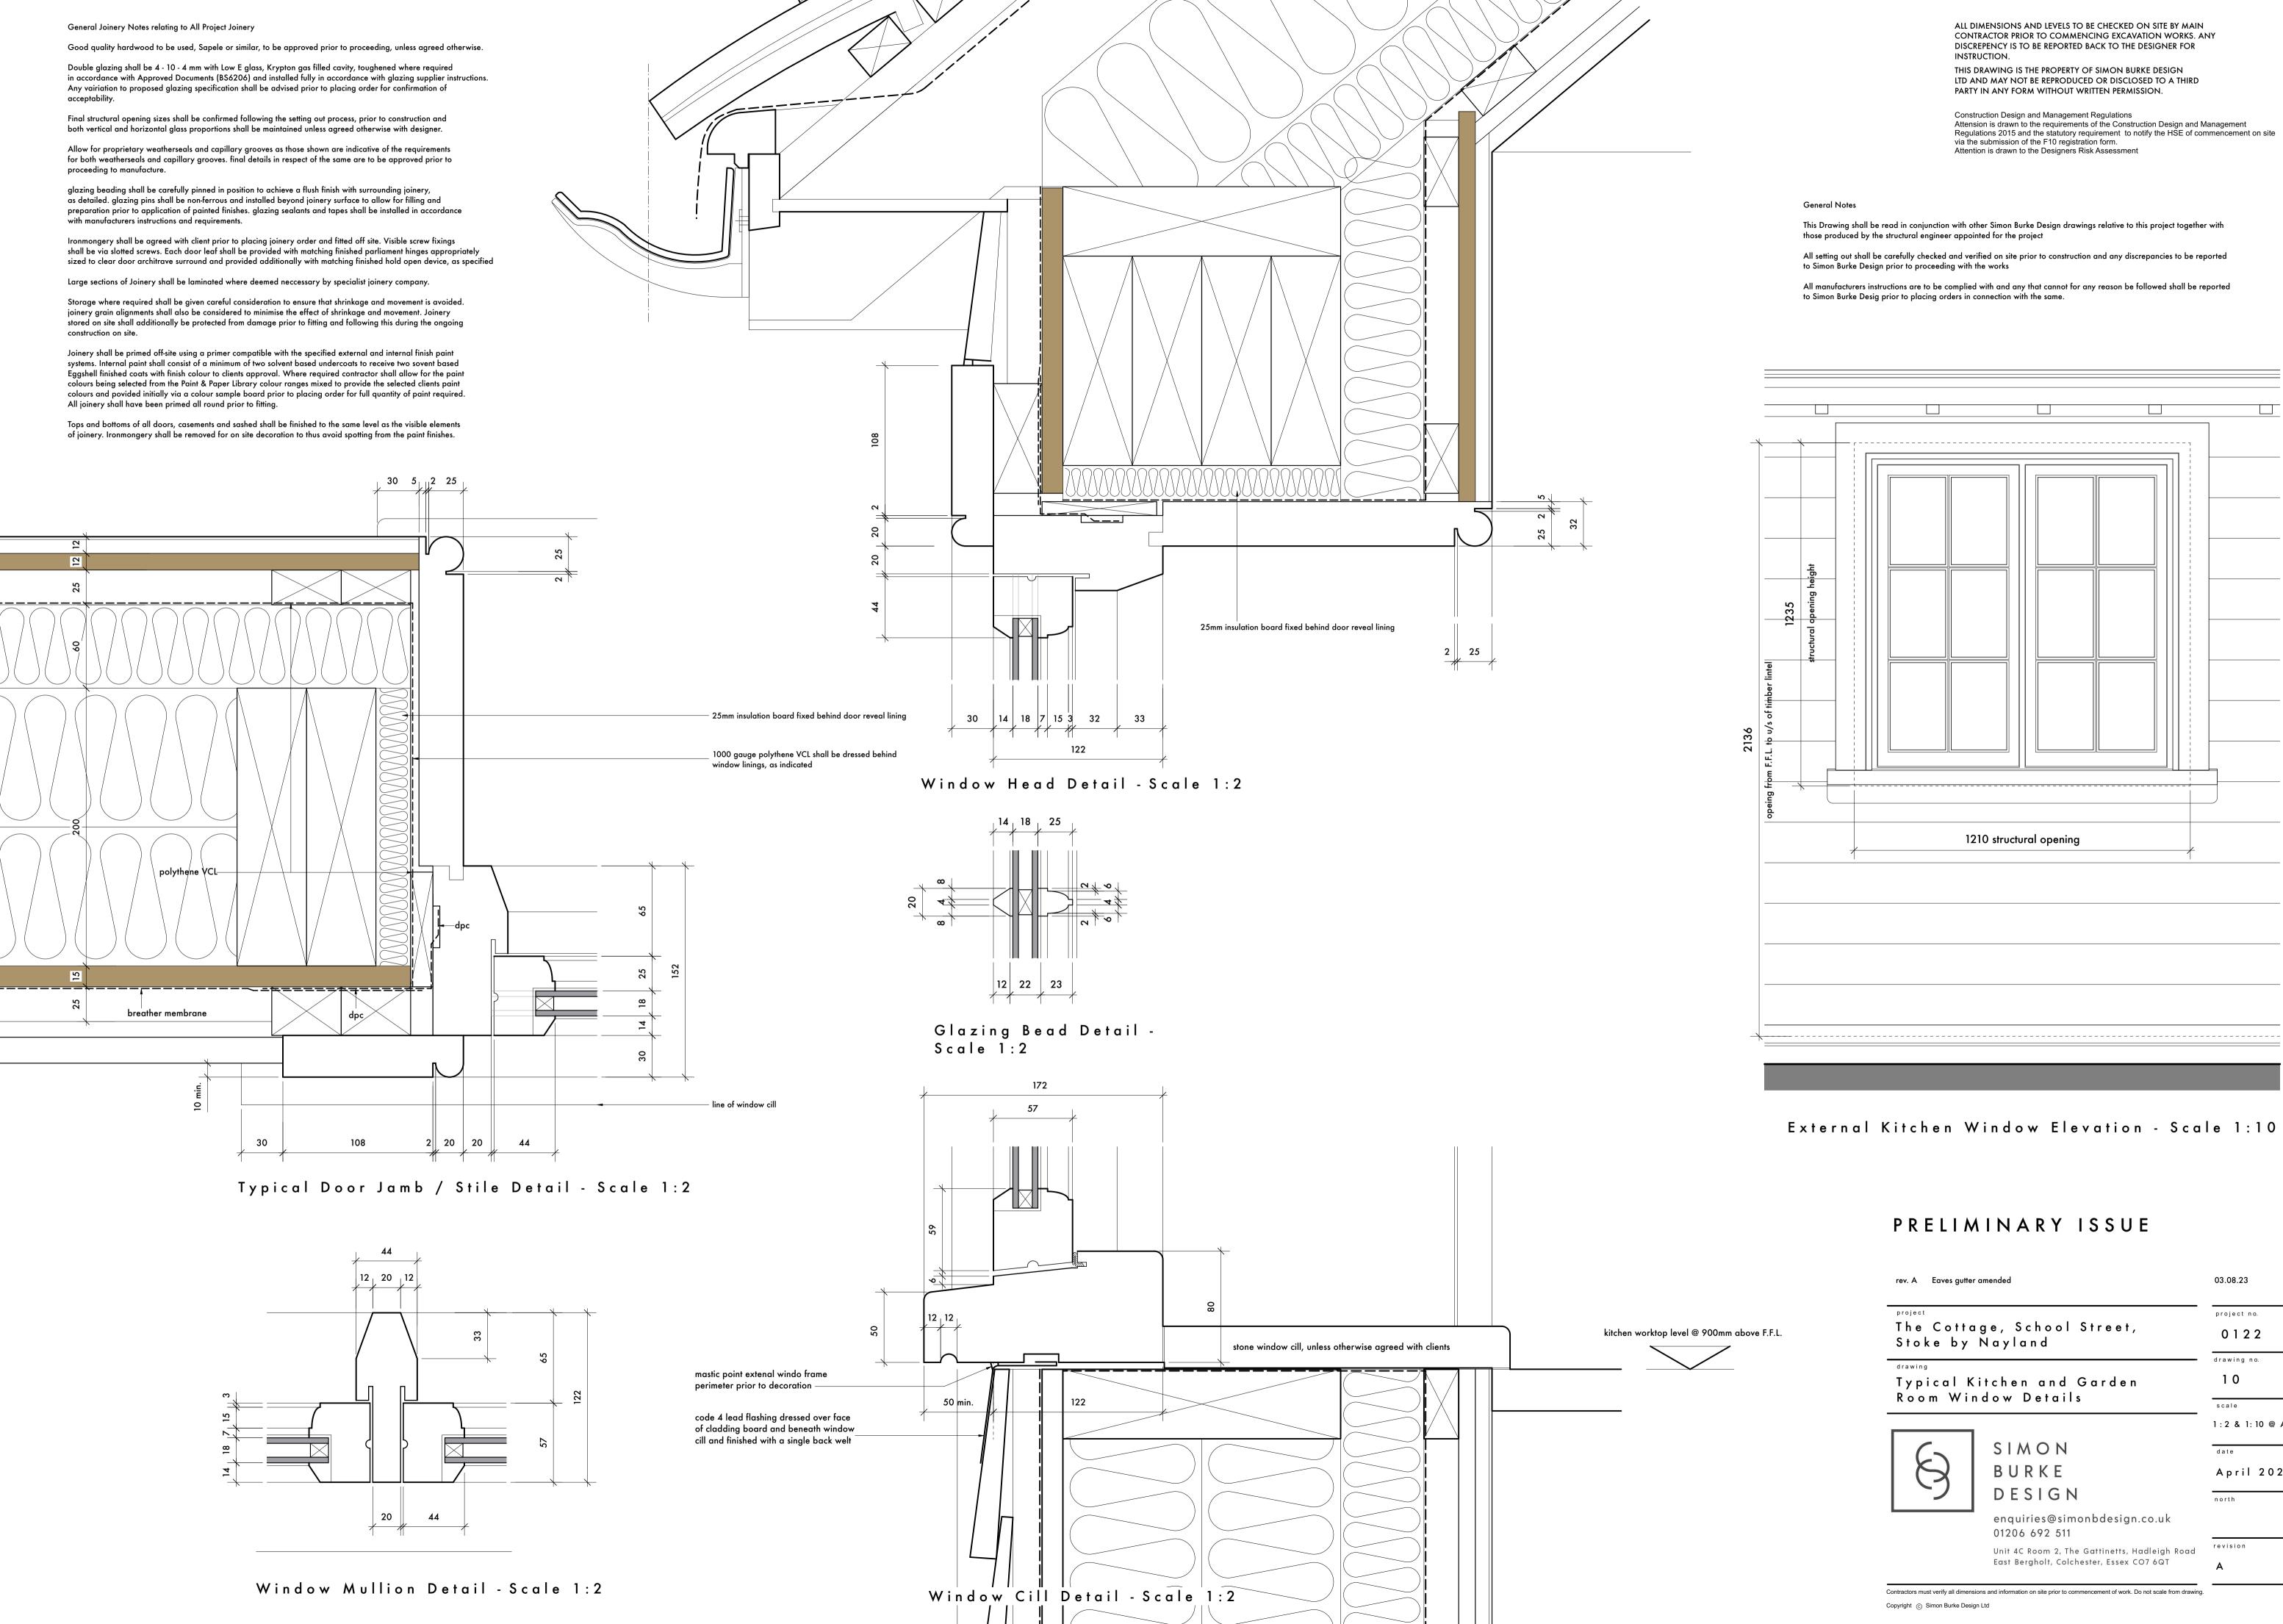

## General Notes

This Drawing shall be read in conjunction with other Simon Burke Design drawings relative to this project together with those produced by the structural engineer appointed for the project

All setting out shall be carefully checked and verified on site prior to construction and any discrepancies to be reported to Simon Burke Design prior to proceeding with the works

All manufacturers instructions are to be complied with and any that cannot for any reason be followed shall be reported to Simon Burke Desig prior to placing orders in connection with the same.

## PRELIMINARY ISSUE

| The Cottage, School Street, Stoke by Nayland  drawing Typical Kitchen and Garden Room Window Details |                                               | project no.  |
|------------------------------------------------------------------------------------------------------|-----------------------------------------------|--------------|
|                                                                                                      |                                               | 0122         |
|                                                                                                      |                                               | drawing no.  |
|                                                                                                      |                                               | 1 0          |
|                                                                                                      |                                               | scale        |
|                                                                                                      |                                               | 1:2 & 1:10 @ |
| 8                                                                                                    | SIMON                                         | date         |
|                                                                                                      | BURKE                                         | April 202    |
|                                                                                                      | DESIGN                                        | north        |
|                                                                                                      | enquiries@simonbdesign.co.uk<br>01206 692 511 |              |
|                                                                                                      | Unit 4C Room 2, The Gattinetts, Hadleigh Road | revision     |
|                                                                                                      | East Bergholt, Colchester, Essex CO7 6QT      | Α            |