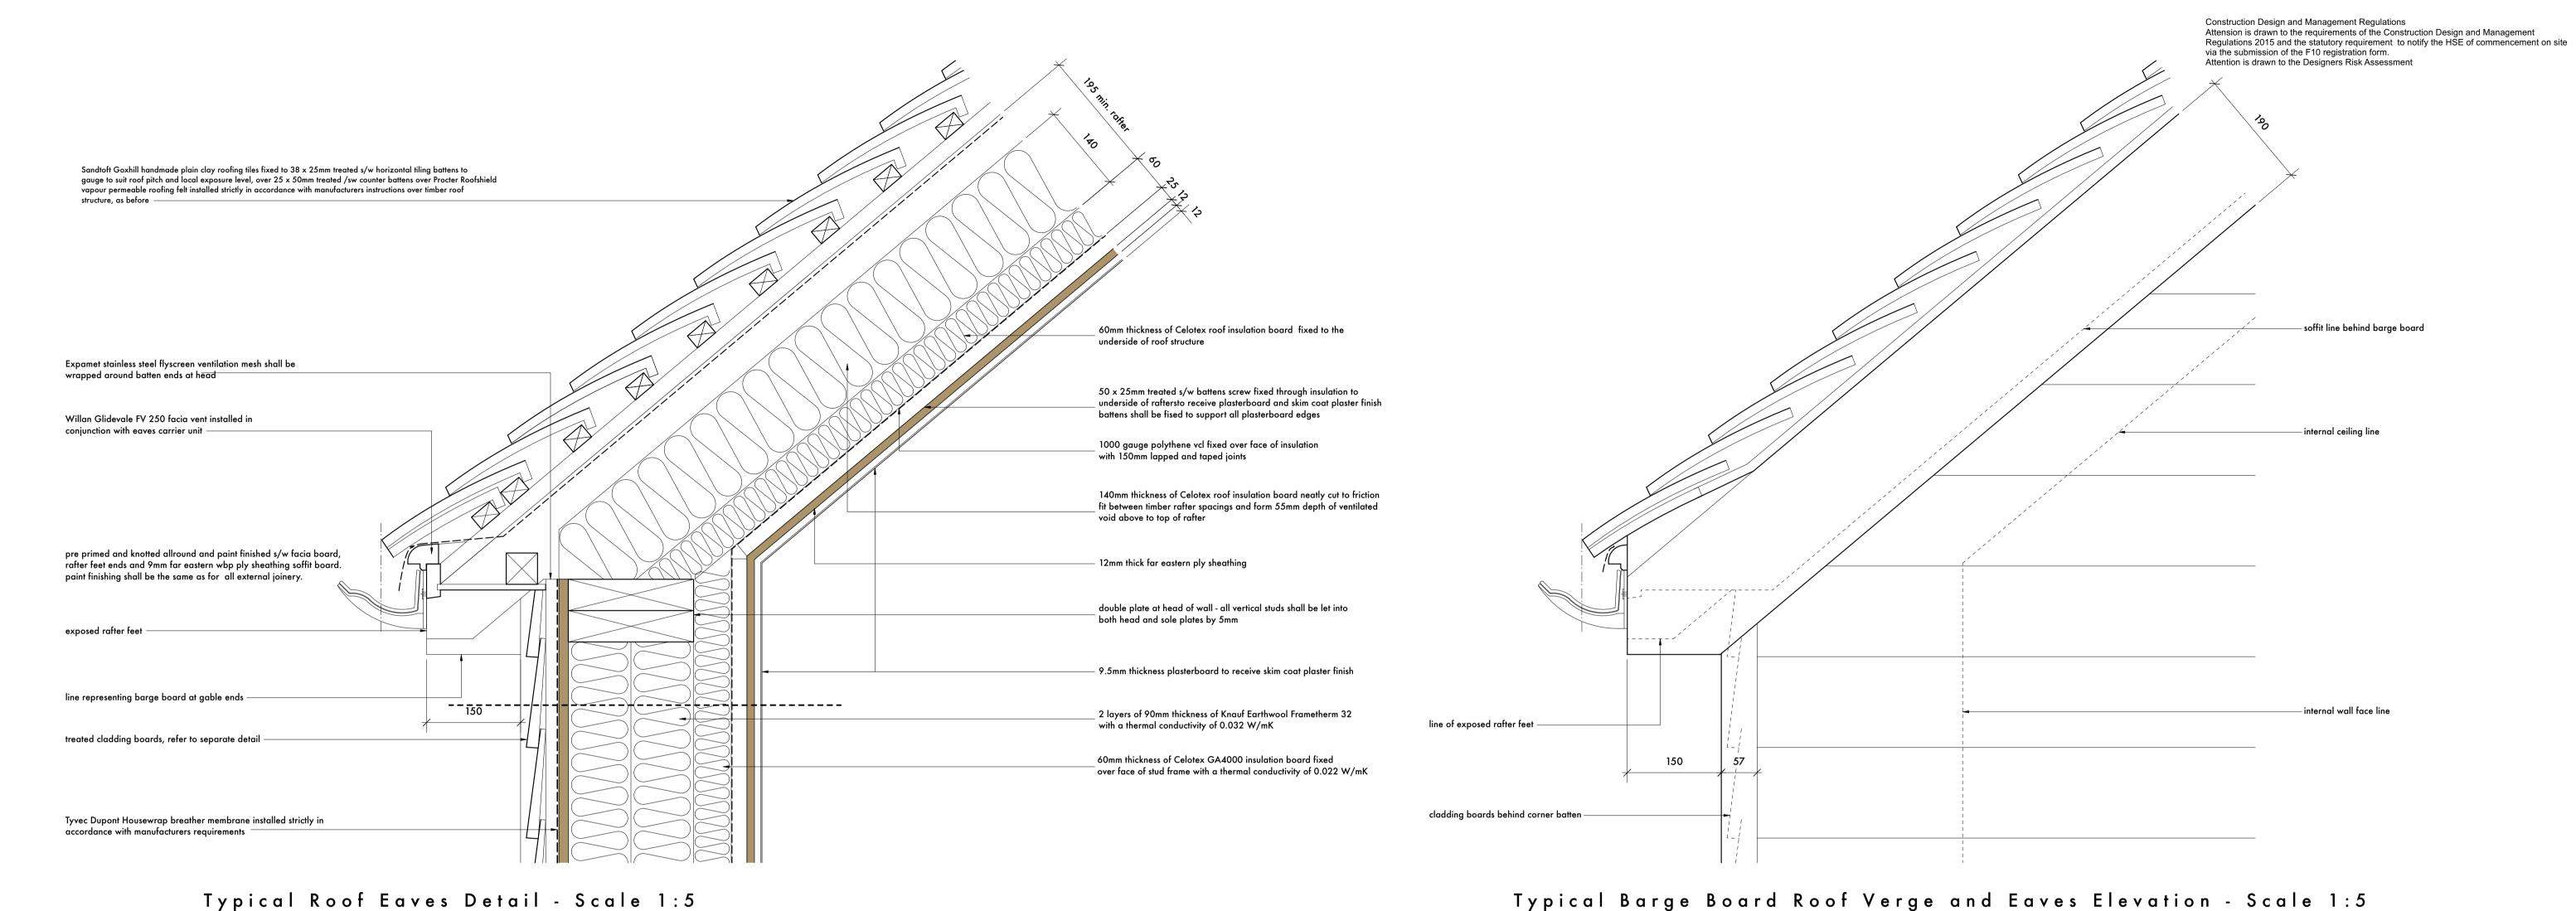

## PRELIMINARY ISSUE

rev. A Eaves gutter amended

project no. The Cottage, School Street, 0122 Stoke by Nayland Roof Eaves and Verge Details 1:5 @ A1 SIMON BURKE April 2022 DESIGN enquiries@simonbdesign.co.uk 01206 692 511 Unit 4C Room 2, The Gattinetts, Hadleigh Road East Bergholt, Colchester, Essex CO7 6QT Contractors must verify all dimensions and information on site prior to commencement of work. Do not scale from drawing.