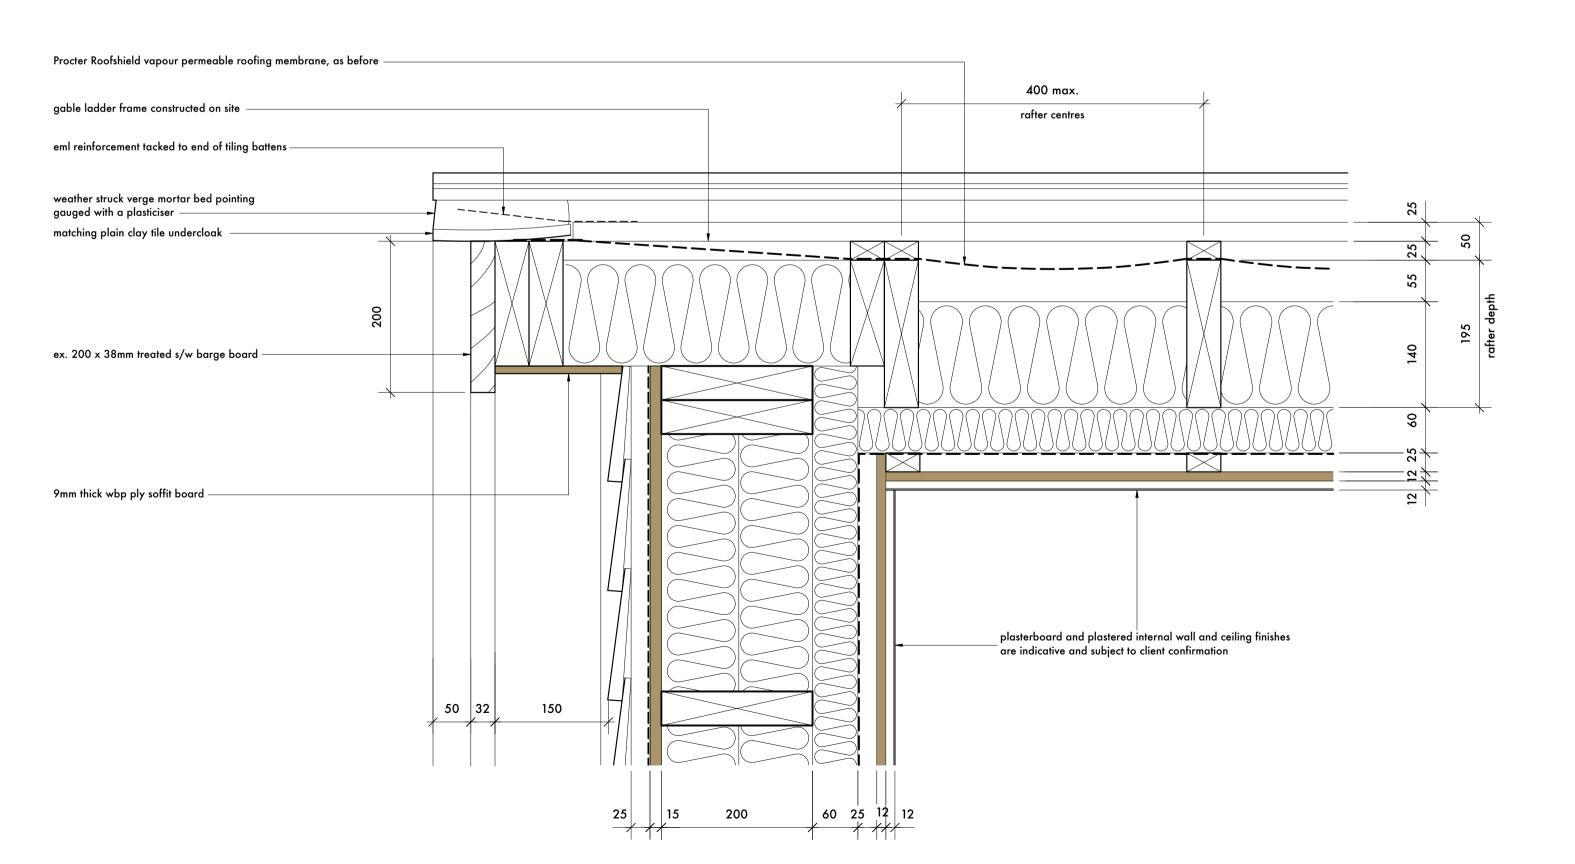

Typical Barge Board and Verge Detail - Scale 1:5

## PRELIMINARY ISSUE

rev. A Eaves gutter amended

project no. The Cottage, School Street, 0122 Stoke by Nayland Roof Eaves and Verge Details 1:5 @ A1 SIMON BURKE April 2022 DESIGN enquiries@simonbdesign.co.uk 01206 692 511 Unit 4C Room 2, The Gattinetts, Hadleigh Road East Bergholt, Colchester, Essex CO7 6QT Contractors must verify all dimensions and information on site prior to commencement of work. Do not scale from drawing.