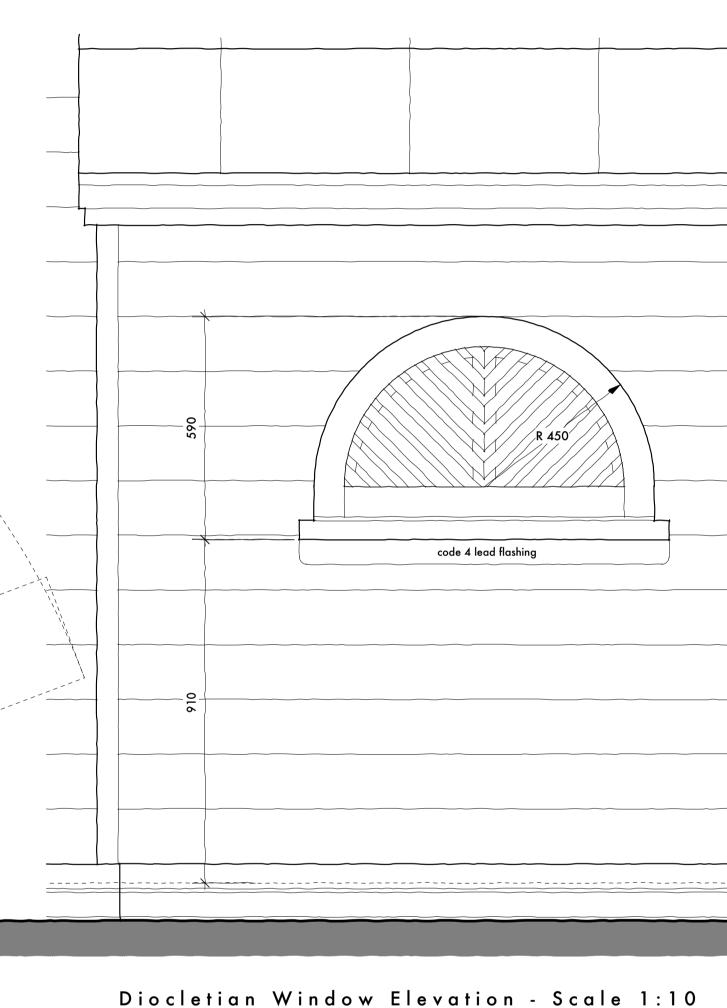

## TENDER ISSUE

| The Cottage, School Street, Stoke by Nayland  drawing Typical Diocletian Window Details |                        | project no.        |
|-----------------------------------------------------------------------------------------|------------------------|--------------------|
|                                                                                         |                        | 0122               |
|                                                                                         |                        | drawing no.        |
|                                                                                         |                        | 2 1                |
|                                                                                         |                        | scale              |
|                                                                                         |                        |                    |
|                                                                                         | 1                      | 1:2 & 1:10<br>@ A1 |
| (c)                                                                                     | SIMON                  |                    |
| 8                                                                                       | S I M O N<br>B U R K E | @ A 1              |
| 8                                                                                       |                        | @ A 1              |
| 8                                                                                       | BURKE                  | @ A 1              |