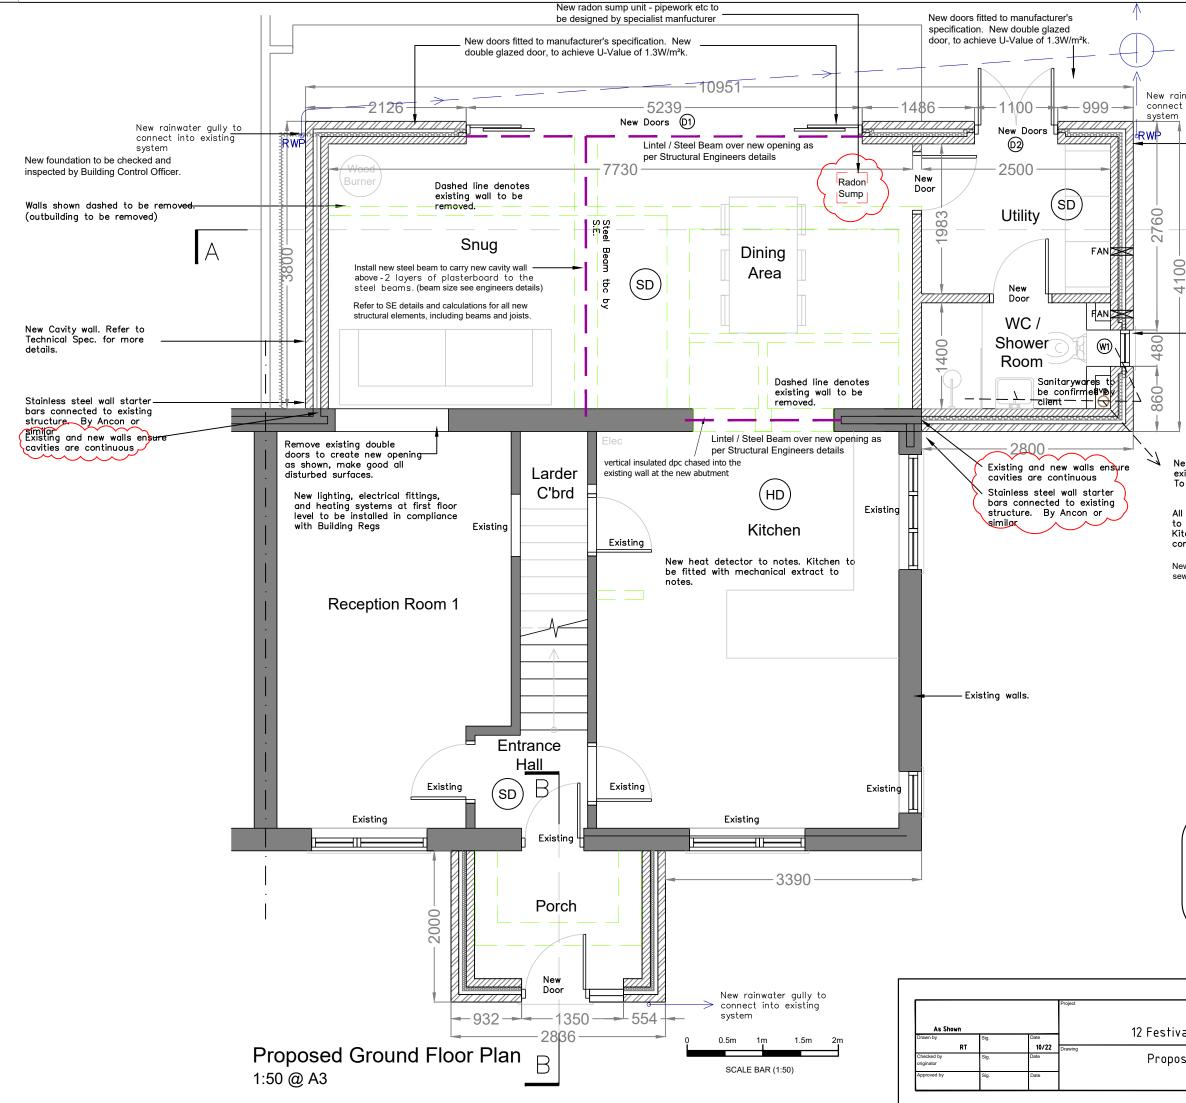

| New stormwater soakaway min 5.0m away from any building<br>and outside of root protection areas. Formed using proprietary<br>interlocking soak away system wrapped in geotextile liner.<br>Size to be calculated to new roof areas in accordance with<br>manufacturers instructions.                                                                                        |                                           |
|-----------------------------------------------------------------------------------------------------------------------------------------------------------------------------------------------------------------------------------------------------------------------------------------------------------------------------------------------------------------------------|-------------------------------------------|
| New rainwater gully to<br>connect into existing<br>system                                                                                                                                                                                                                                                                                                                   |                                           |
| WP New Cavity Wall.<br>New foundation to be checked<br>and inspected by Building<br>Control Officer.                                                                                                                                                                                                                                                                        |                                           |
| All structural altera<br>carried out in accor<br>SE design and cal                                                                                                                                                                                                                                                                                                          | dance with                                |
| New window fitted to manufacturer's<br>specification.<br>New double glazed windows, to achieve<br>U-Value of 1.3W/m²k.                                                                                                                                                                                                                                                      |                                           |
| <ul> <li>New and existing drains to be connected to existing sewer.<br/>To be approved by Building Control.</li> <li>All plumbing works to new kitchen room to be connected to existing drains.<br/>Kitchen room requirements to be confirmed by client.</li> <li>New and existing drains to be connected to existing sewer. To be approved by Building Control.</li> </ul> |                                           |
|                                                                                                                                                                                                                                                                                                                                                                             |                                           |
|                                                                                                                                                                                                                                                                                                                                                                             |                                           |
| ALL WORKS TO COMPLY WITH<br>BUILDING REGULATION APPROVAL AND<br>BRITISH STANDARD CODES OF<br>PRACTICE.<br>ALL MEASUREMENTS TO BE VERIFIED<br>ON SITE & FIGURED DIMENSIONS TO<br>TAKE PREFERENCE TO SCALED<br>DIMENSIONS                                                                                                                                                     |                                           |
|                                                                                                                                                                                                                                                                                                                                                                             |                                           |
| Carly Kellow<br>Feativel Villag, Threemilestope                                                                                                                                                                                                                                                                                                                             | Project No.<br>1395<br>Contract           |
| Festival Villas, Threemilestone<br>Proposed Ground Floor Plan                                                                                                                                                                                                                                                                                                               | Sheet<br>No.<br>Drawing No.<br>1395 101 B |
| ι τοροβέα αι σαπά Γίσσι Γιαπ                                                                                                                                                                                                                                                                                                                                                | 1395_101 B                                |