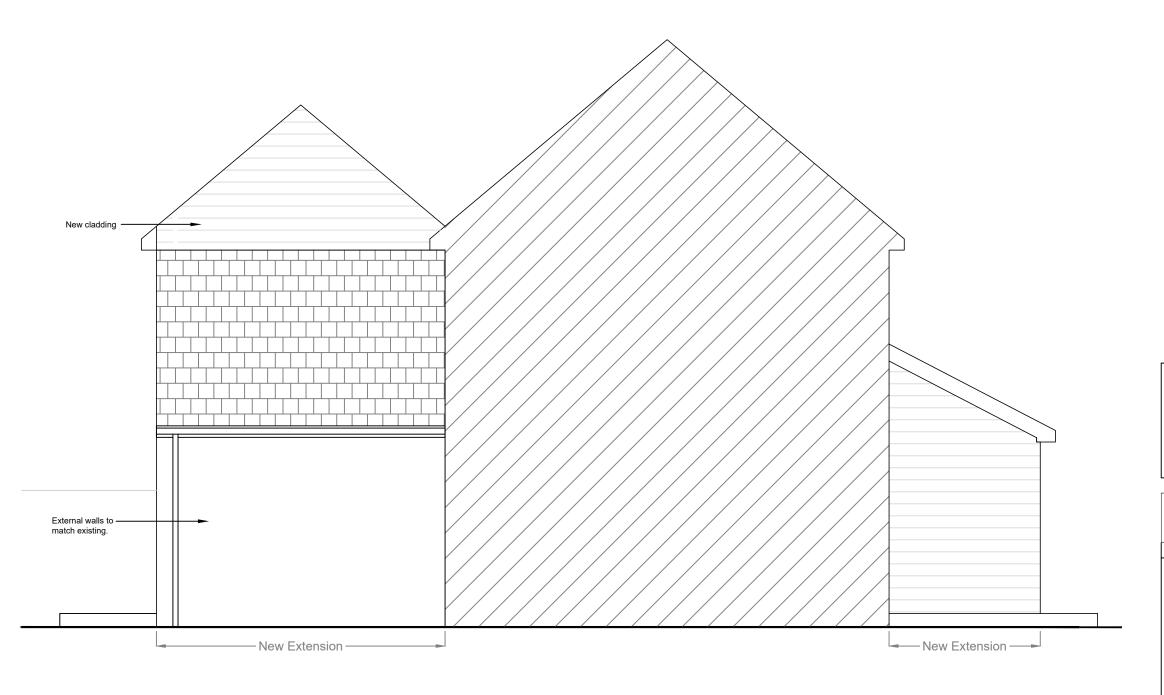

## Proposed Side (N) Elevation

SG = safety glazing

EXISTING WALLS / ROOF STRUCTURE TO BE ASSESSED ON SITE BY CONTRACTOR FOR APPROPRIATE CONNECTION DETAIL SEE STRUCTURAL ENGINEERS DESIGN AND SPECIFICATION.