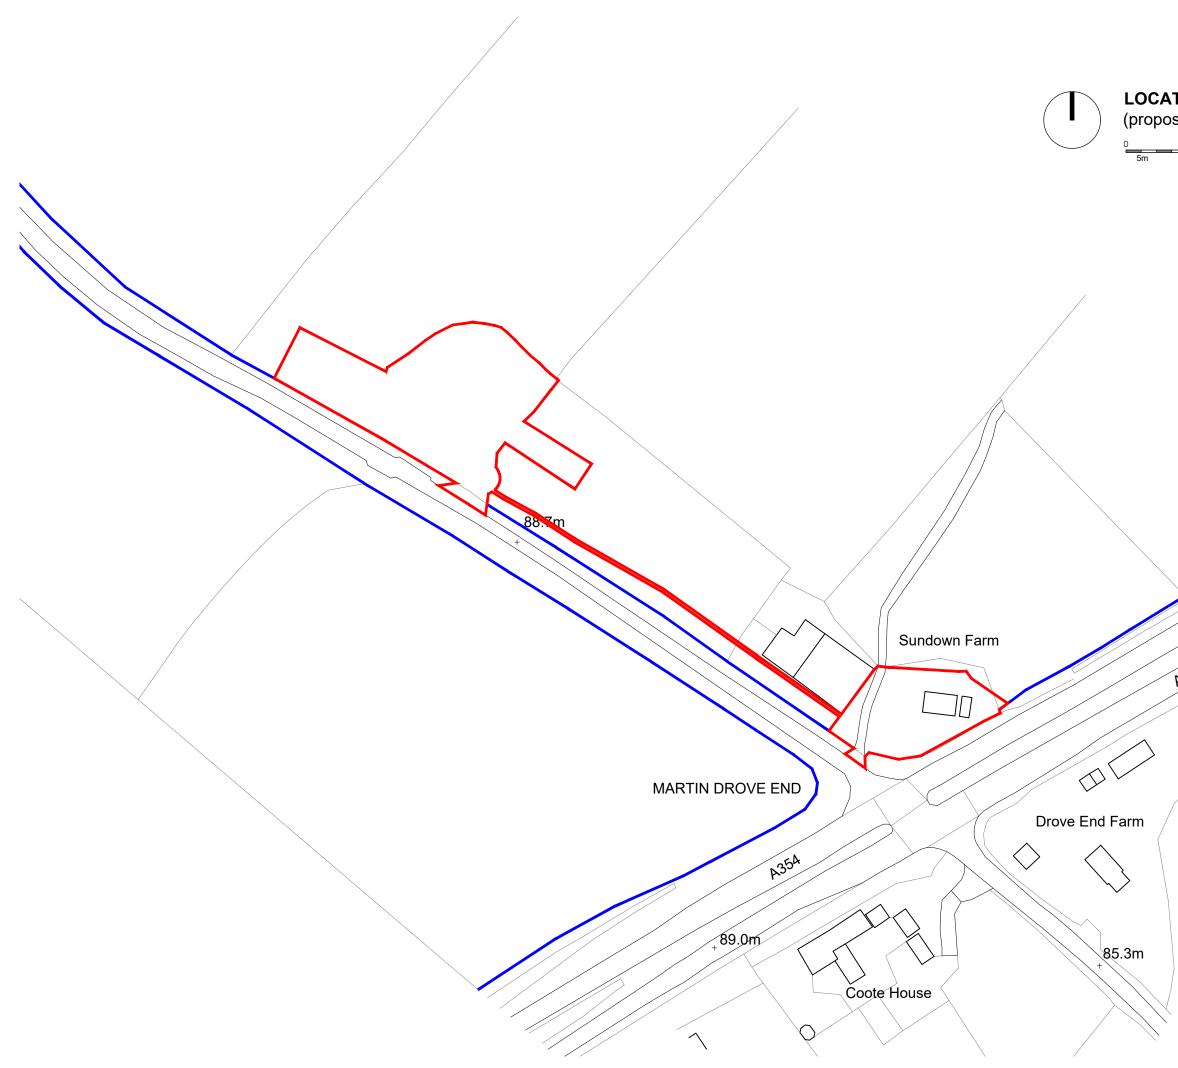

## LOCATION PLAN (proposed) - scale 1/1250

25m 50m

A354

| С   | 29.08.23 | Existing House Included and joined<br>to single red line | HE  |
|-----|----------|----------------------------------------------------------|-----|
| В   | 16.08.23 |                                                          | HE  |
| А   | 29.06.23 | Drainage, PVs and Ground Source<br>included in Red Line  | HE  |
| Rev | Date     | Description                                              | Drn |

## PROPOSED DEVELOPMENT AT SUNDOWN FARM DROVE END, MARTIN FORDINGBRIDGE SP6 3JT

Client

Carol Besent

Drawing Title

Location Plan

| Scale<br>1 : 1250 @ A3         | Date<br>22/03/23 | Drawn<br>HE | Chk'd<br>RB            |
|--------------------------------|------------------|-------------|------------------------|
| <b>рwg n</b> o.<br>4885 - PL01 |                  |             | Rev.<br>C              |
| RIBA ##                        | RTPI             |             | iscape<br>ule<br>parte |