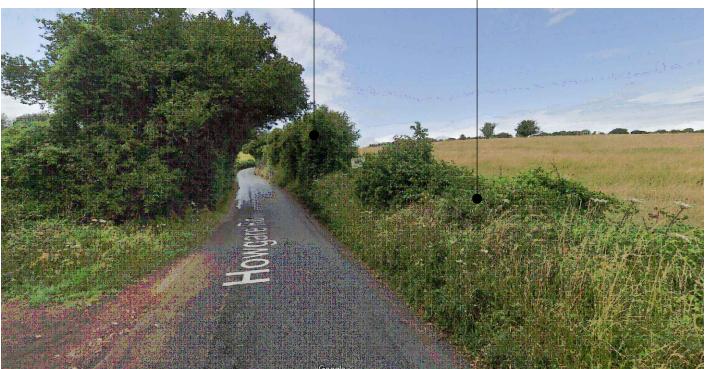

## **TYPICAL SECTION THROUGH SOLAR PANELS**

(proposed) - scale 1/100

STREET VIEW EXTRACT ADJACENT PROPOSED SOLAR PANELS

Existing Hedgerow to be interplanted to increase visual Existing Hedgerow Providing Visual Screen screen as noted on site plan