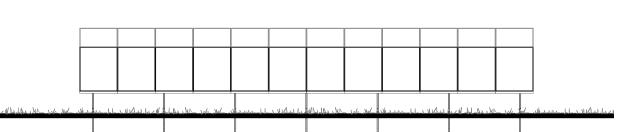

## **SOUTH ELEVATION OF SOLAR PANELS**

(proposed) - scale 1/100

| -   | -    | -           | -   |
|-----|------|-------------|-----|
| Rev | Date | Description | Drn |