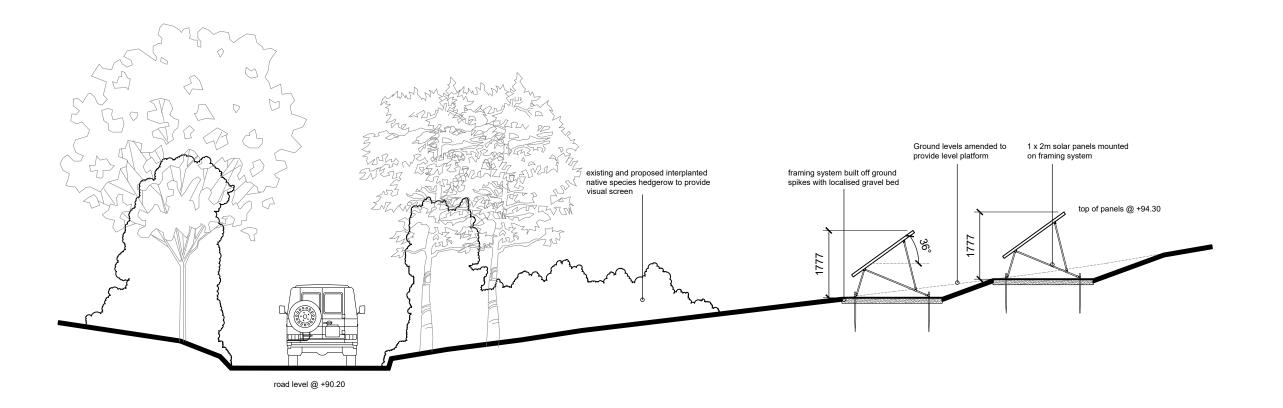

## **TYPICAL SECTION THROUGH SOLAR PANELS**

(proposed) - scale 1/100

STREET VIEW EXTRACT ADJACENT PROPOSED SOLAR PANELS

Existing Hedgerow to be interplanted to increase visual Existing Hedgerow Providing Visual Screen screen as noted on site plan