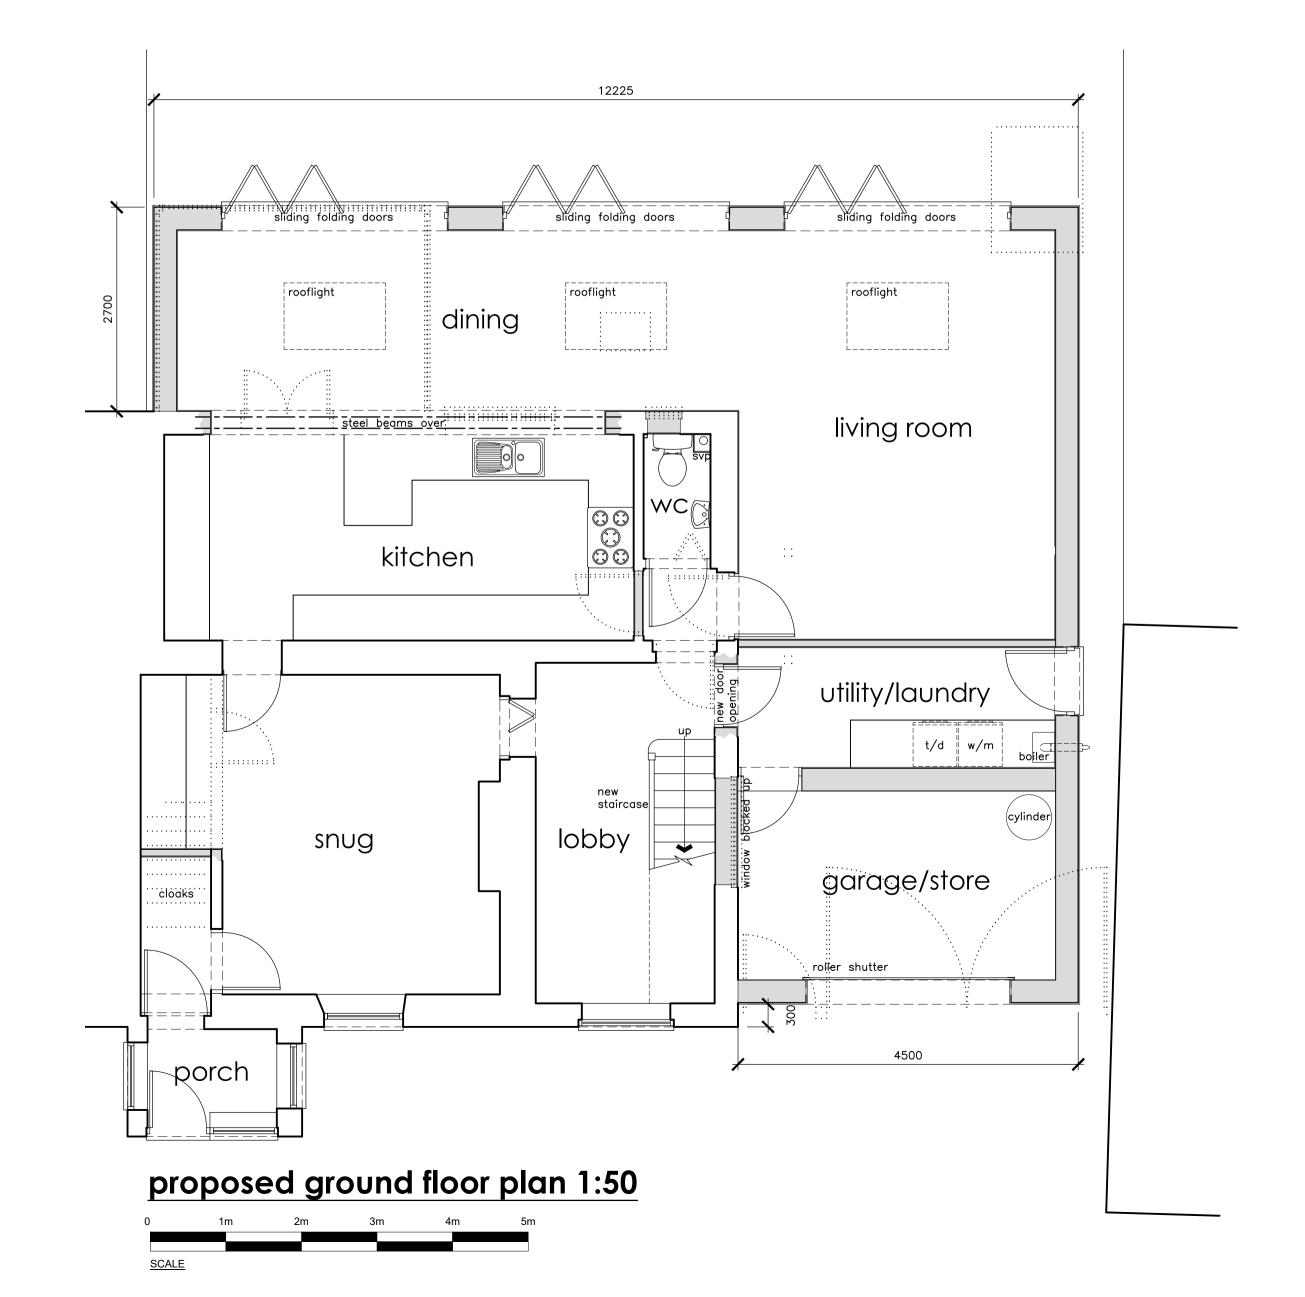

## PROJECT

Proposed Side and Rear Extensions to; 1A London Road Wick

Bristol, BS30 5SJ

Proposed Plans and Elevations

| <b>SCALE</b><br>1:50 1:100 @ A1 |                 | DATE<br>August 2023 |  |
|---------------------------------|-----------------|---------------------|--|
| Drawing No: 23/017              | <b>SHEET</b> 04 | REVISION            |  |