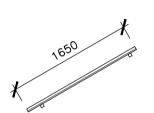

lat Roof - Single Ply Membrane.

Doors - UPVC double glazed.

Solar Photovoltaic (PV) Panels

PV panels are 1650x1000mm and 370W each. 4 panels = 1.48KW

Panels are to be mounted on the roof of the rear (south facing) elevation for optimal gain of the sunlight.