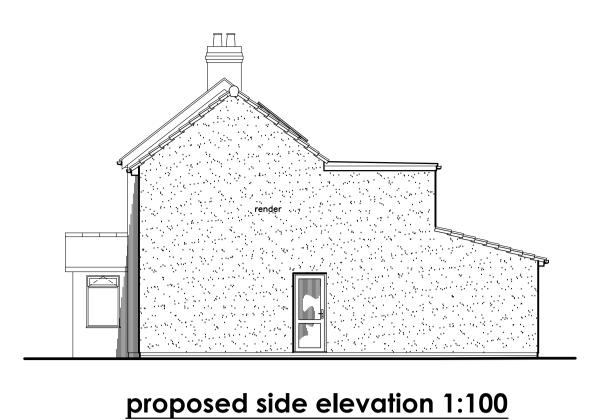

MATERIALS (all materials to L.A approval)

Walls - Render to match existing.

Render to match existing
 d Roof - Double Roman profile tile

 Double Roman profile tiles to match existing.

- UPVC double glazed.