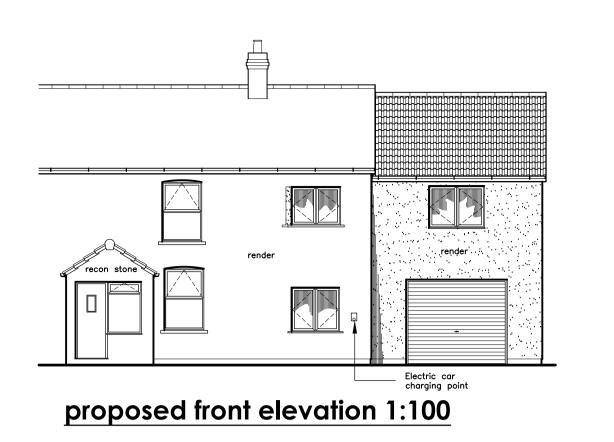

MATERIALS (all materials to L.A approval)

Walls - Render to match existing.

Render to match existing
 d Roof - Double Roman profile tile

 Double Roman profile tiles to match existing.

- UPVC double glazed.

lat Roof - Single Ply Membrane.

Doors - UPVC double glazed.

Solar Photovoltaic (PV) Panels

PV panels are 1650x1000mm and 370W each. 4 panels = 1.48KW

Panels are to be mounted on the roof of the rear (south facing) elevation for optimal gain of the sunlight.