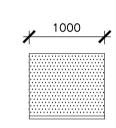

lat Roof - Single Ply Membrane.

Doors - UPVC double glazed.

Solar Photovoltaic (PV) Panels

PV panels are 1650x1000mm and 370W each. 4 panels = 1.48KW

Panels are to be mounted on the roof of the rear (south facing) elevation for optimal gain of the sunlight.