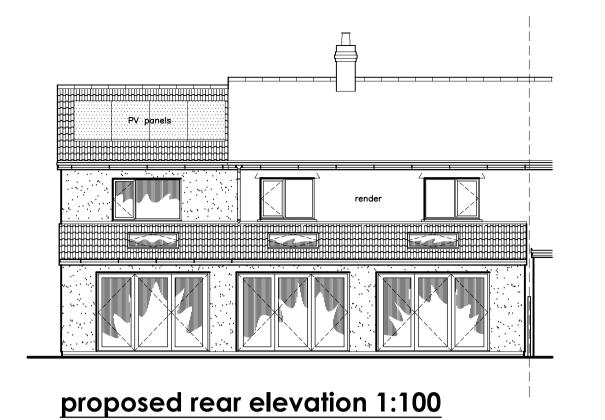

MATERIALS (all materials to L.A approval)

Walls - Render to match existing.

Render to match existing
 d Roof - Double Roman profile tile

 Double Roman profile tiles to match existing.

- UPVC double glazed.

lat Roof - Single Ply Membrane.

Doors - UPVC double glazed.

Solar Photovoltaic (PV) Panels

PV panels are 1650x1000mm and 370W each. 4 panels = 1.48KW

Panels are to be mounted on the roof of the rear (south facing) elevation for optimal gain of the sunlight.

They will be mounted via roof anchors provided in the fixing kit.

M.L. Planning & Design 24A Dursley Road, Shirehampton

24A Dursley Road, Shirehampton Bristol, BS11 9XB Tel: 0117 9823929 EMAIL: m\_lawford@hotmail.com