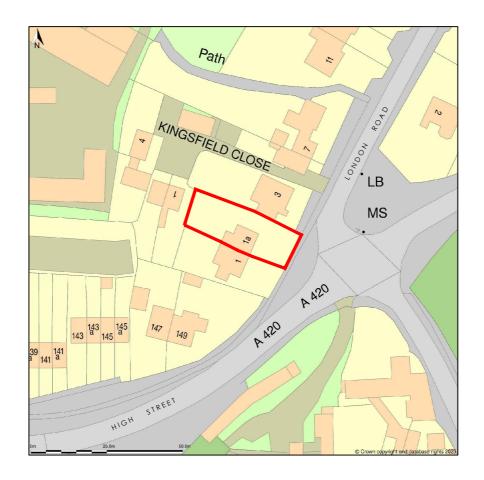

## location plan 1:1250

## PROJECT

Proposed Side and Rear Extensions to; 1A London Road Wick Bristol, BS30 5SJ Site Location Plan