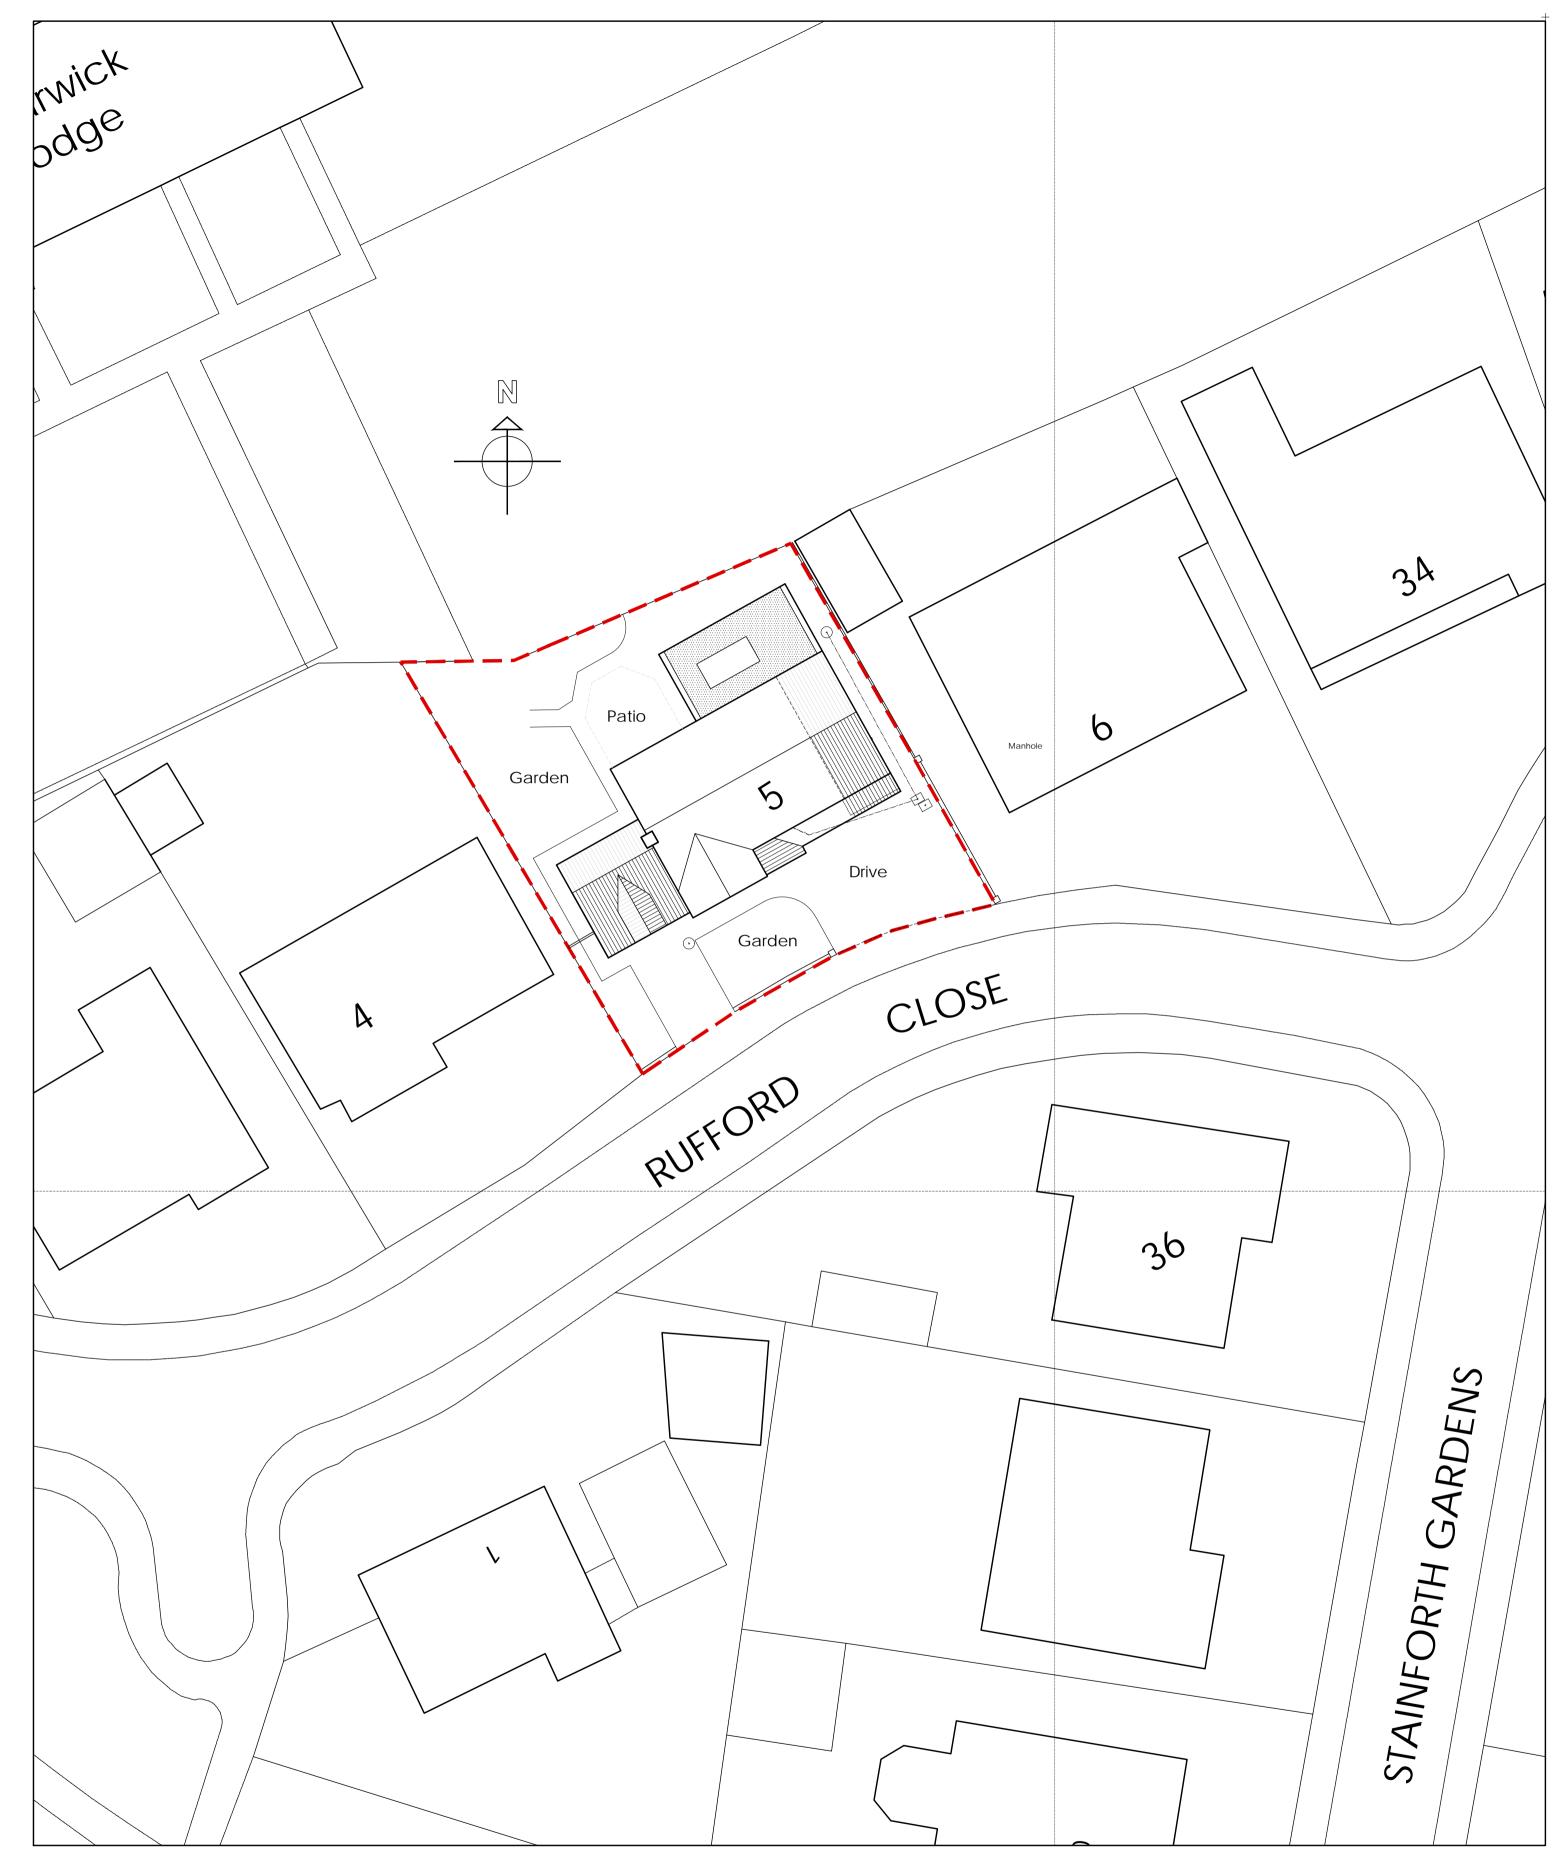

SITE LAYOUT PLAN AS PROPOSED 1:200

| R B<br>F C | No. Date<br>B 18.08.23<br>C 21.08.23 | 18.08.23 REVISED TO SUIT FLOOR PLANS | Checked Notes ARL ARL | Project CHANGE OF USE OF BUILDING TO,<br>DENTAL PRACTICE, 179 LONG STREET, | Scale @ A1                        |
|------------|--------------------------------------|--------------------------------------|-----------------------|----------------------------------------------------------------------------|-----------------------------------|
| V          | D 25.08.23                           |                                      | ARL                   | EASINGWOLD, YO61 3JB                                                       | Date June 2023                    |
| S          |                                      |                                      |                       | Client EASINGWOLD DENTAL PRACTICE                                          |                                   |
|            |                                      |                                      |                       | Title                                                                      | Drawn by Checked by A Lynn A Lynn |
| N<br>S     |                                      |                                      |                       | SITE LAYOUT PLAN AS EXISTING<br>AND PROPOSED                               | Drg No. Rev.<br>2023:24/04 D      |

All dimensions to be checked on site. Do not scale off this drawing. Any discrepancies to be reported to Architects.

Copyright Tights reserved. No part of this drawing may be reproduced or transmitted in any form without the prior permission in writing of Andrew Bramley Associates.