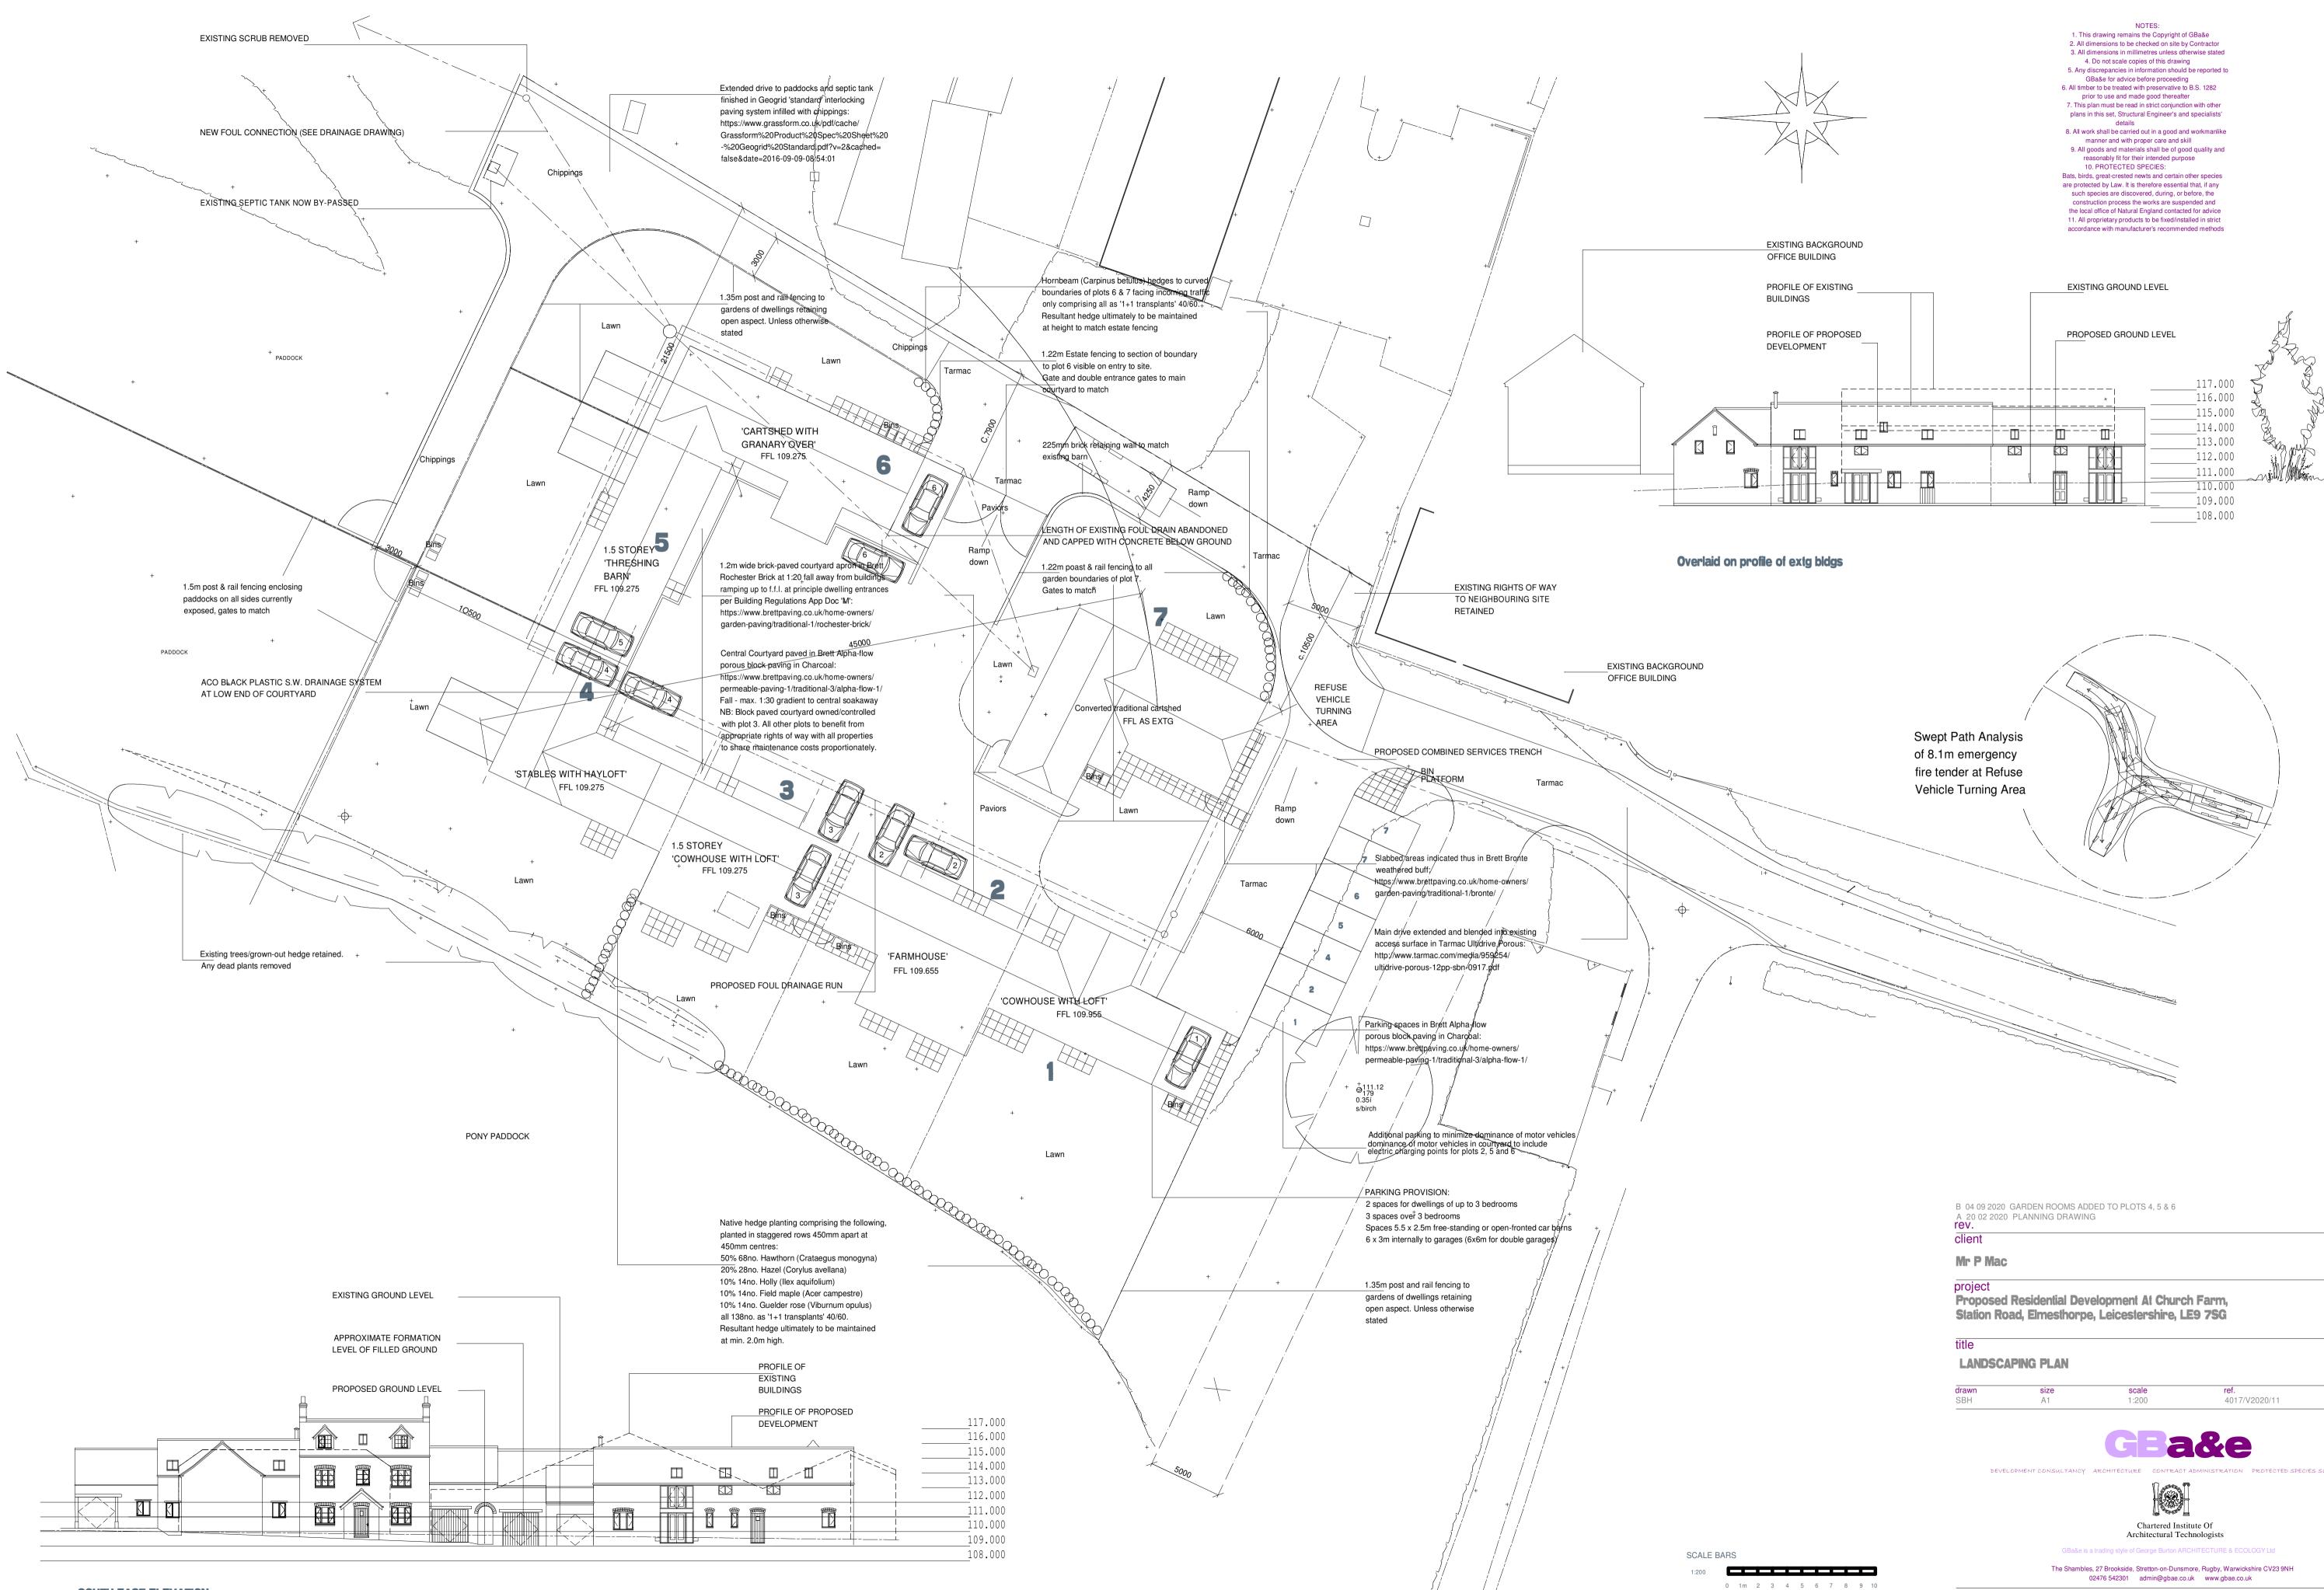

|              | 20 GARDEN ROOMS AD<br>20 PLANNING DRAWIN |                                                               |                                     |           |
|--------------|------------------------------------------|---------------------------------------------------------------|-------------------------------------|-----------|
| client       |                                          |                                                               |                                     |           |
| Mr P Ma      | ac                                       |                                                               |                                     |           |
|              |                                          | elopment At Chur<br>e, Leicestershire, I                      |                                     |           |
| title        |                                          |                                                               |                                     |           |
|              | CAPING PLAN                              |                                                               |                                     |           |
| drawn<br>SBH | size<br>A1                               | <b>scale</b><br>1:200                                         | <b>ref.</b><br>4017/V2020/11        | rev.<br>B |
|              |                                          |                                                               | a&e                                 |           |
| 34           | VELOPMENT CONSULTANCY                    | ARCHITECTURE CONTRAC                                          | T ADMINISTRATION PROTECTED SPECIES  | SURVEYS   |
|              |                                          | Chartered Ins<br>Architectural To                             |                                     |           |
|              | GBa&e is                                 | a trading style of George Burton A                            | RCHITECTURE & ECOLOGY Ltd           |           |
|              |                                          | s, 27 Brookside, Stretton-on-Dun<br>02476 542301 admin@qbae.c | smore, Rugby, Warwickshire CV23 9NH |           |