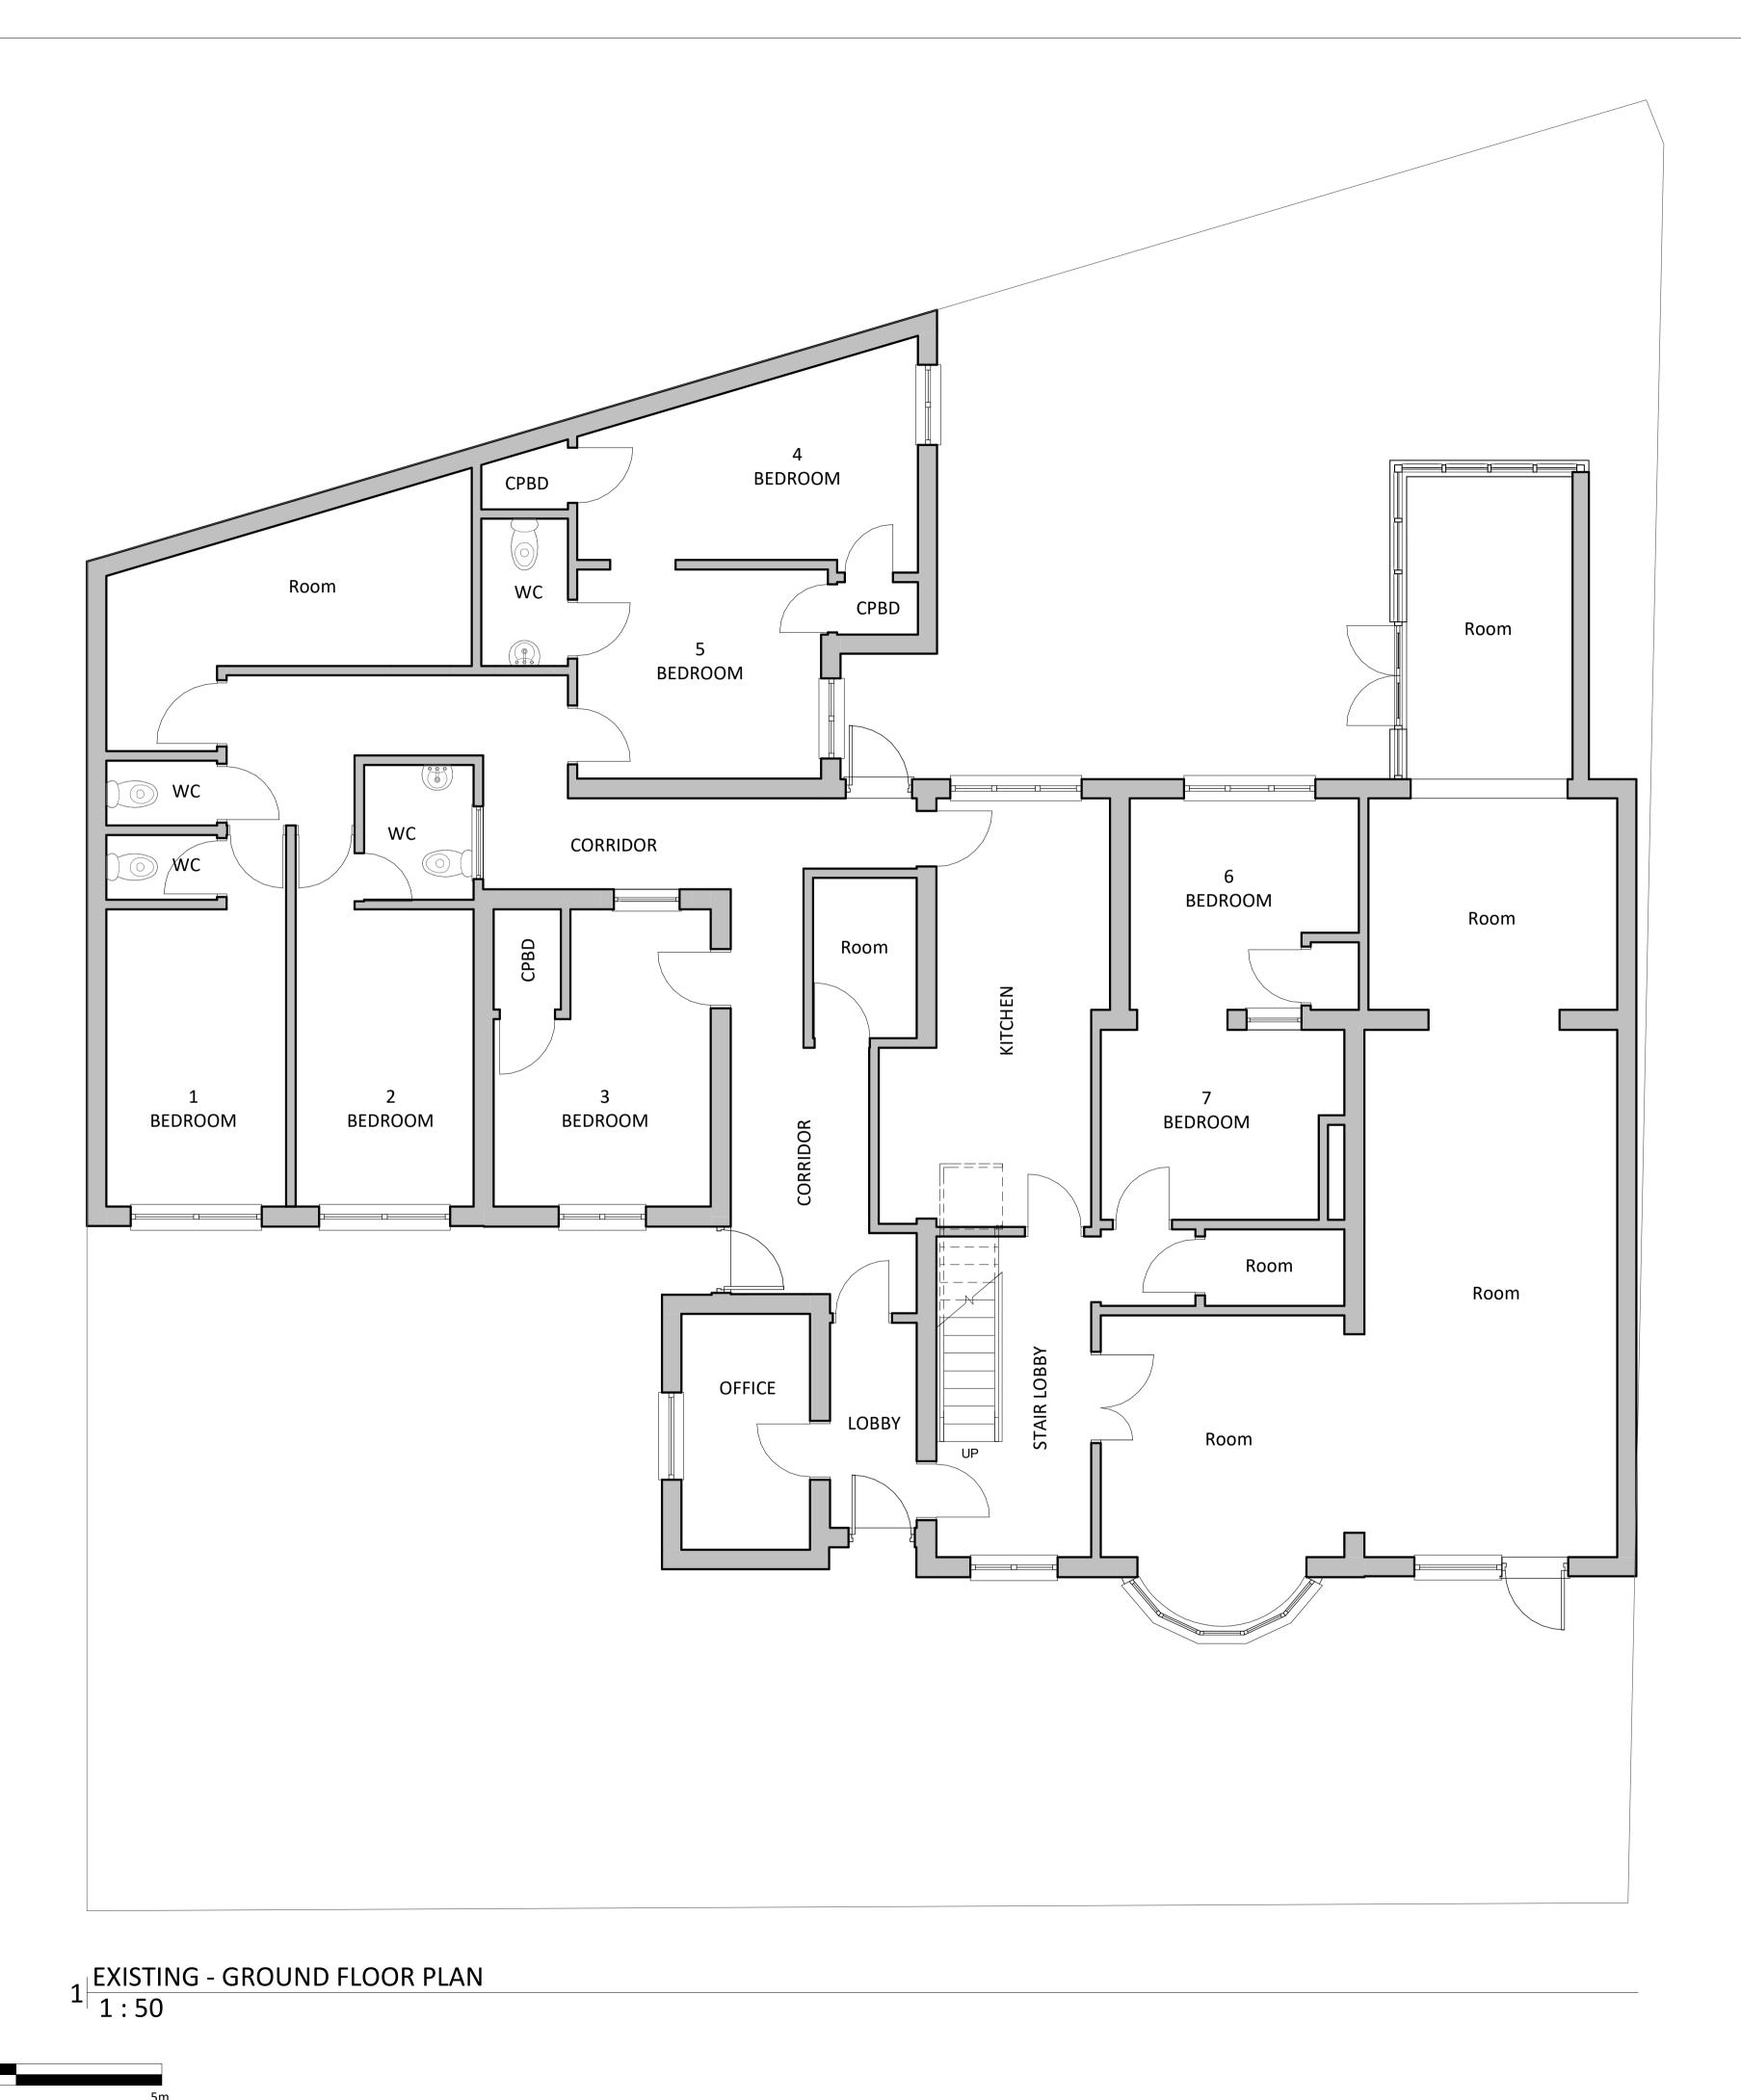

Scale 1:50

1

0

Figured dimensions only are to be used. All dimensions to be checked onsite. Differences between drawings and between drawings and specification or bills of quantites to be reported to the Architect.

 $\bigodot$  The copyright of the drawings and designs contained therein remains vested in DM Architects

Revisions:

Drawn/Chkd: Date:

|                                                                | PROJECT<br>CHATAWAY<br>CARE HOME<br>Extension | TITLE<br>EXISTING -<br>GROUND<br>FLOOR PLAN | SCALE<br>1:50<br>DATE<br>05.05.23 |
|----------------------------------------------------------------|-----------------------------------------------|---------------------------------------------|-----------------------------------|
| +                                                              | 4 East Avenue<br>Leicester<br>LE8 6JG         |                                             | drawing no.<br>22001 - A.101      |
| 75 QUEENS DRIVE * SURBITON * SURREY * KT5 8PP * T 07506 672098 |                                               |                                             |                                   |