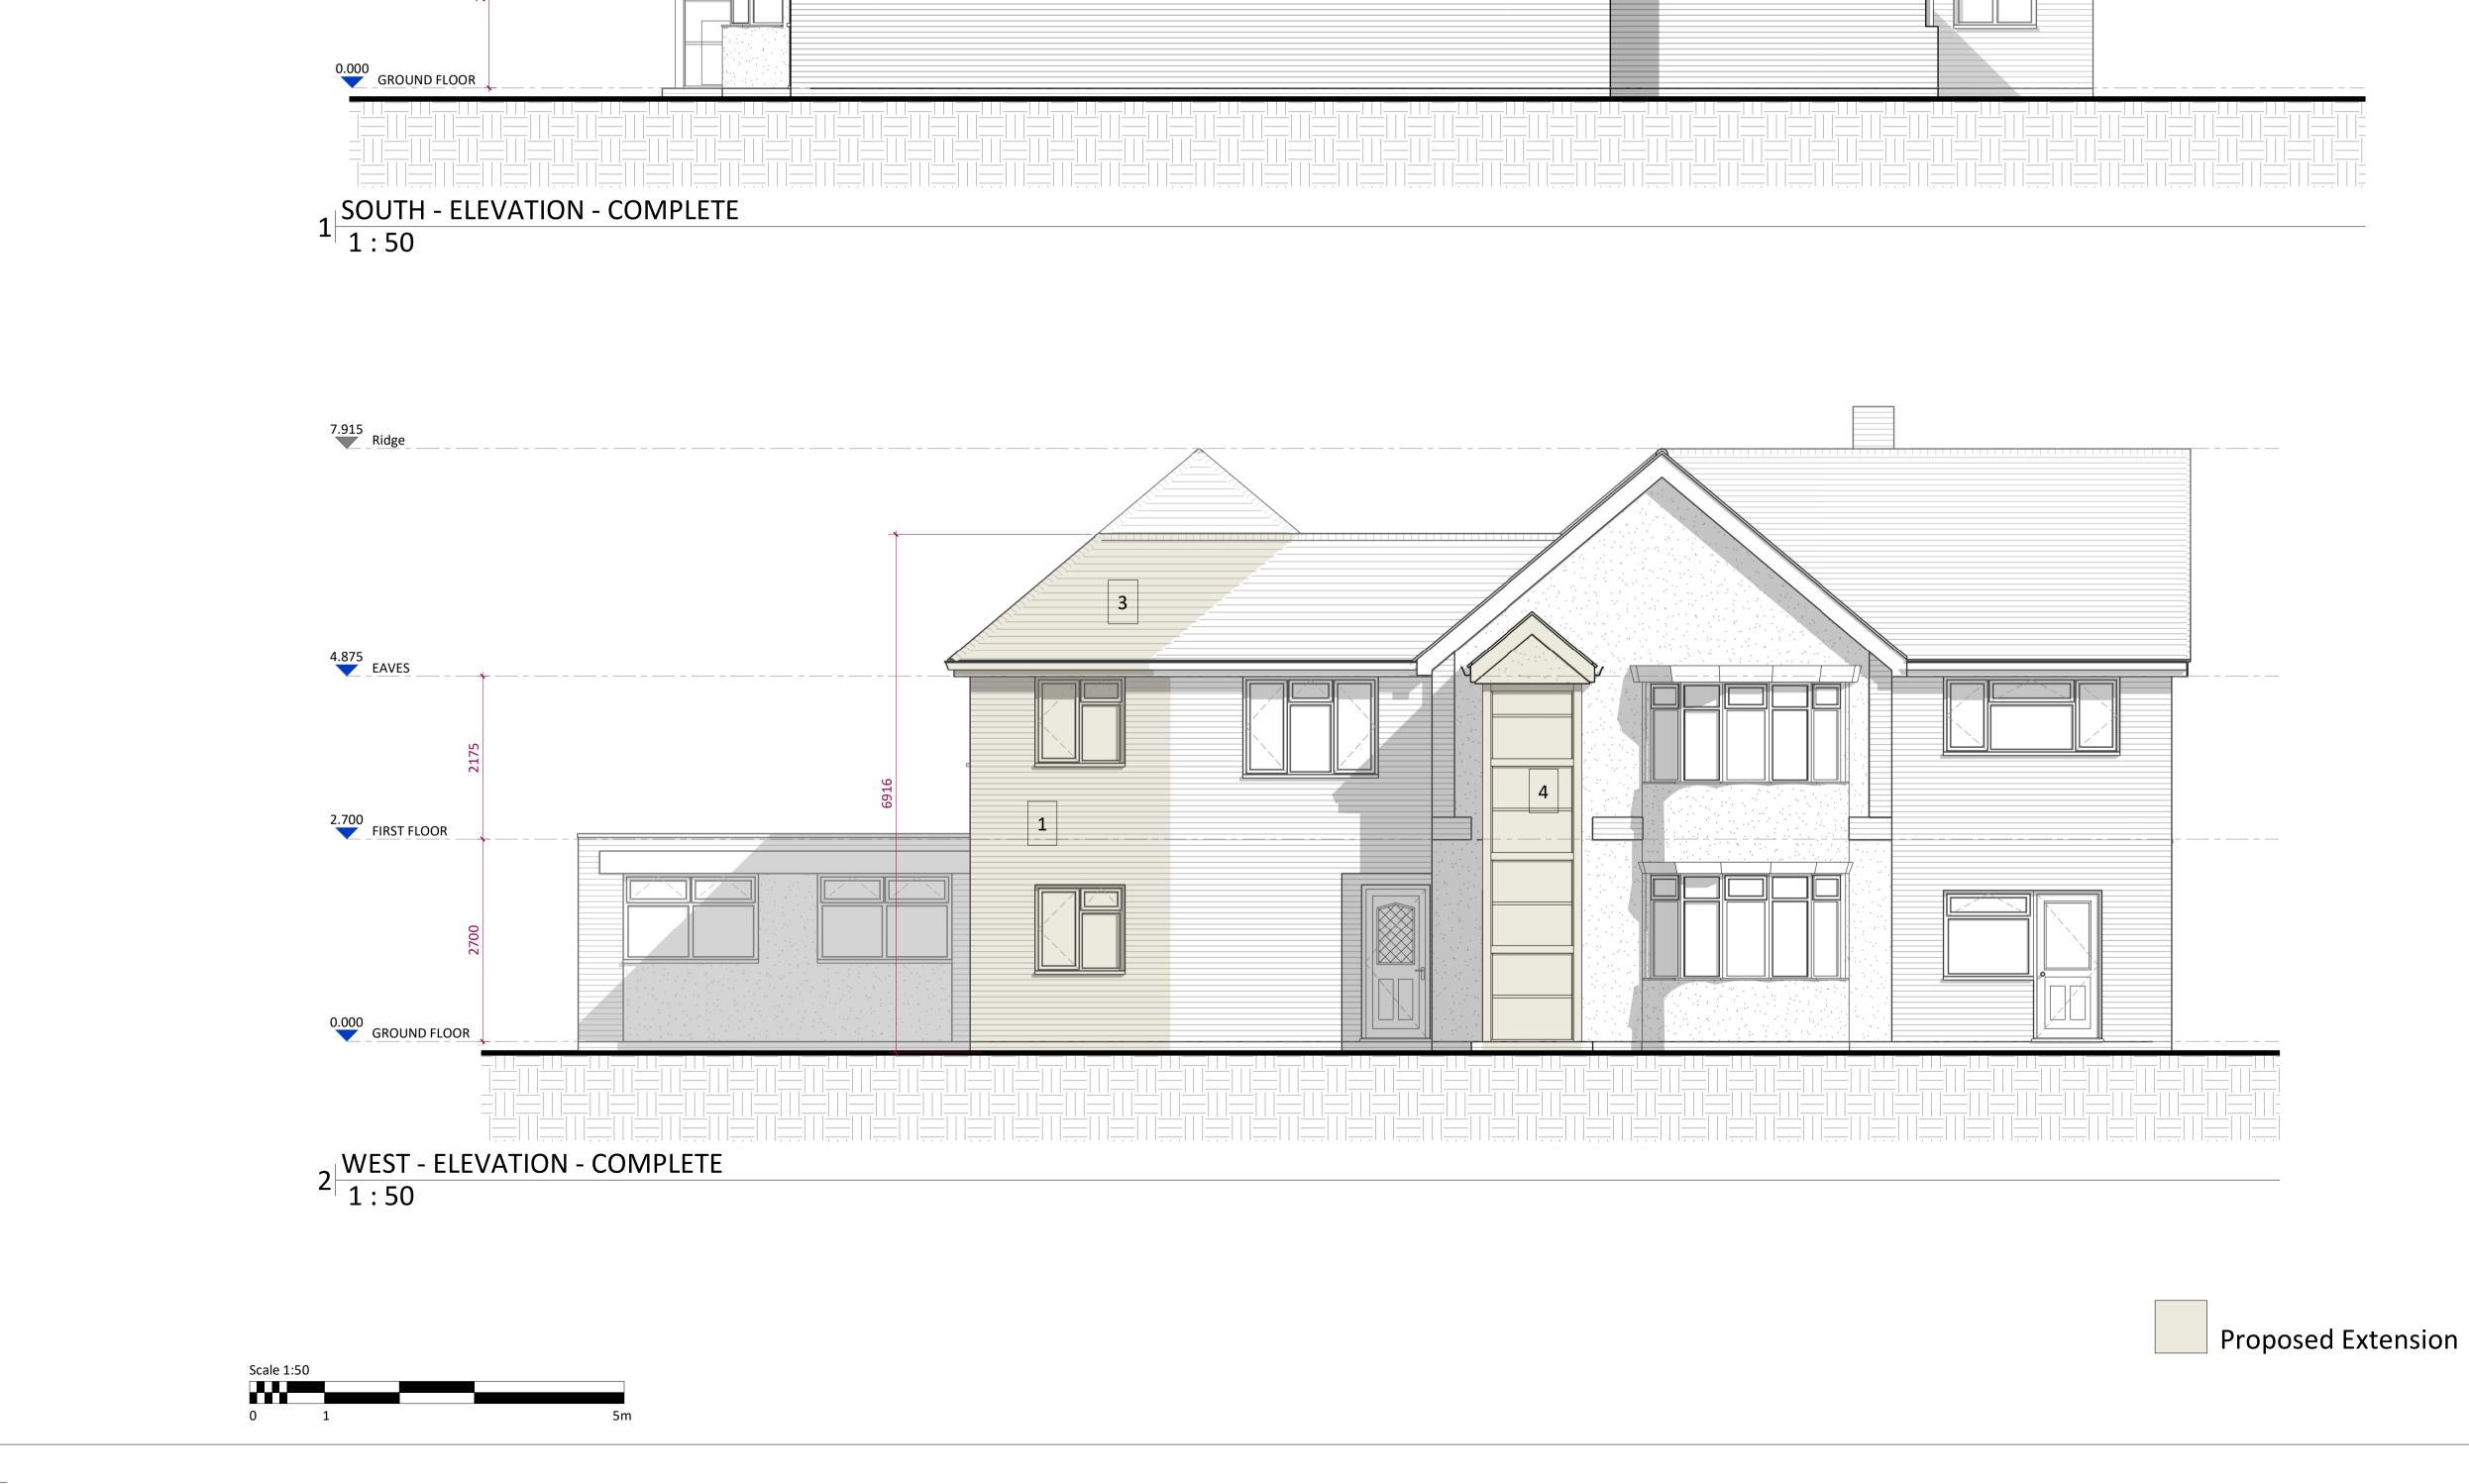

## PROPOSED MATERIALS

- BRICKS TO MATCH EXISTING 1.
- 2. VERTICAL TILE HANGING TO MATCH ROOF
- TILED ROOF TO MATCH EXISTING 3.
- 4. GLAZED WALL TO LIFT SHAFT

| +                                                              | PROJECT<br>CHATAWAY<br>CARE HOME<br>Extension<br>4 East Avenue<br>Leicester<br>LE8 6JG | TITLE<br>PROPOSED -<br>SOUTH & WEST<br>ELEVATIONS | SCALE<br>As indicated<br>DATE<br>04/18/22<br>DRAWING No.<br>22001 - A.211 |
|----------------------------------------------------------------|----------------------------------------------------------------------------------------|---------------------------------------------------|---------------------------------------------------------------------------|
| 75 QUEENS DRIVE * SURBITON * SURREY * KT5 8PP * T 07506 672098 |                                                                                        |                                                   |                                                                           |
|                                                                |                                                                                        |                                                   |                                                                           |