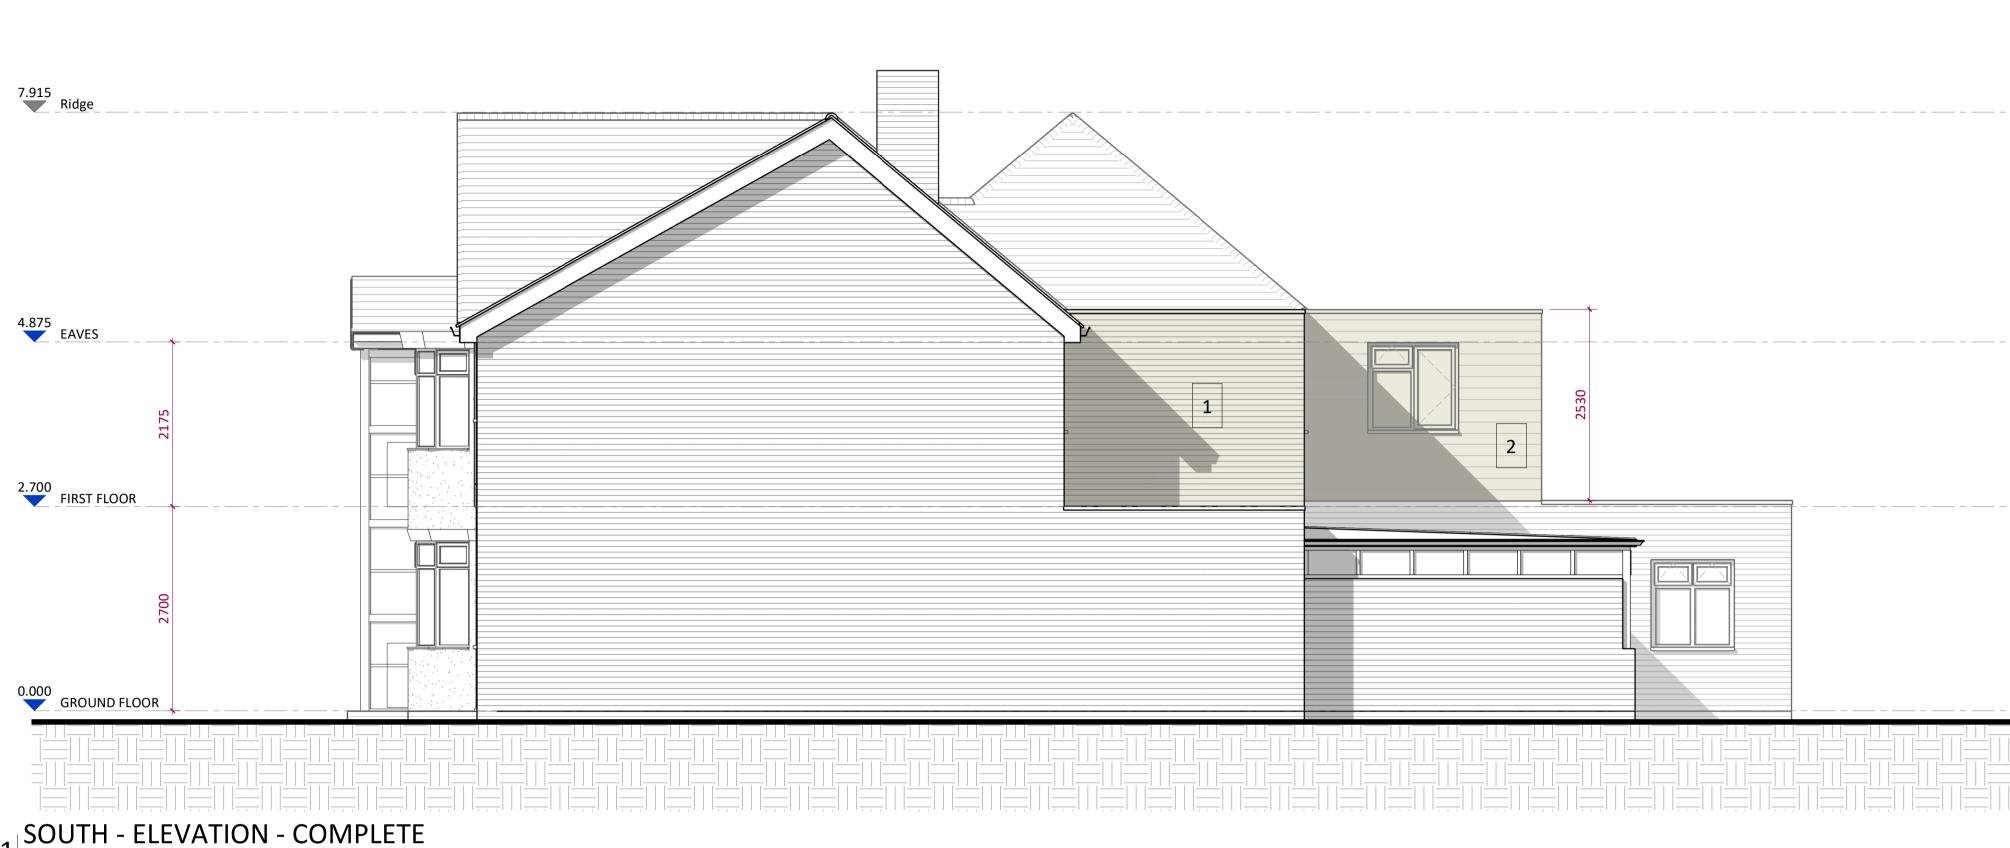

## PROPOSED MATERIALS

- BRICKS TO MATCH EXISTING 1.
- 2. VERTICAL TILE HANGING TO MATCH ROOF
- TILED ROOF TO MATCH EXISTING 3.
- 4. GLAZED WALL TO LIFT SHAFT

| +                                                              | PROJECT<br>CHATAWAY<br>CARE HOME<br>Extension<br>4 East Avenue<br>Leicester<br>LE8 6JG | TITLE<br>PROPOSED -<br>SOUTH & WEST<br>ELEVATIONS | SCALE<br>As indicated<br>DATE<br>04/18/22<br>DRAWING No.<br>22001 - A.211 |
|----------------------------------------------------------------|----------------------------------------------------------------------------------------|---------------------------------------------------|---------------------------------------------------------------------------|
| 75 QUEENS DRIVE * SURBITON * SURREY * KT5 8PP * T 07506 672098 |                                                                                        |                                                   |                                                                           |
|                                                                |                                                                                        |                                                   |                                                                           |