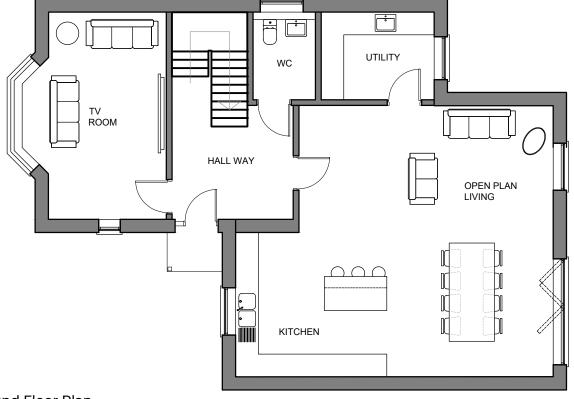

**Ground Floor Plan** scale 1:100 @ A3

Notes:

- 1. This is an A3 drawing, if reproduced in any other format the scale shown will be incorrect.
- Do not scale off this drawing.
- Any ambiguities, omissions and errors, or inconsistencies with other documents, on this drawing should be notified immediately to the architect before the commencement of works on site.
  4. All dimensions are in millimeters unless
- otherwise stated.