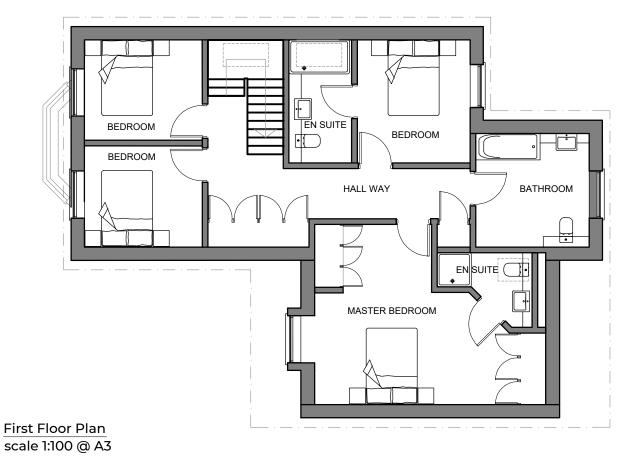

**Ground Floor Plan** scale 1:100 @ A3

Notes:

- 1. This is an A3 drawing, if reproduced in any other format the scale shown will be incorrect.
- Do not scale off this drawing.
- Any ambiguities, omissions and errors, or inconsistencies with other documents, on this drawing should be notified immediately to the architect before the commencement of works on site.
  4. All dimensions are in millimeters unless
- otherwise stated.