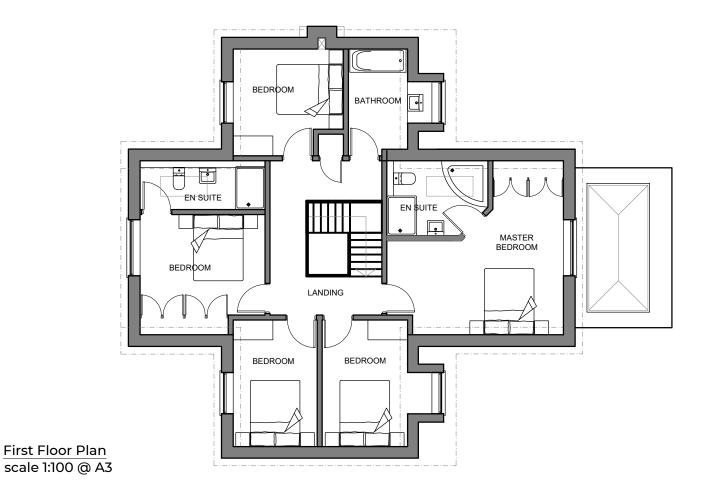

**Ground Floor Plan** scale 1:100 @ A3

10

[m] Do not scale from this drawing

Notes:

- 1. This is an A3 drawing, if reproduced in any other format the scale shown will be incorrect.
- Do not scale off this drawing.
- Any ambiguities, omissions and errors, or inconsistencies with other documents, on this drawing should be notified immediately to the architect before the commencement of works on site.
  4. All dimensions are in millimeters unless
- otherwise stated.