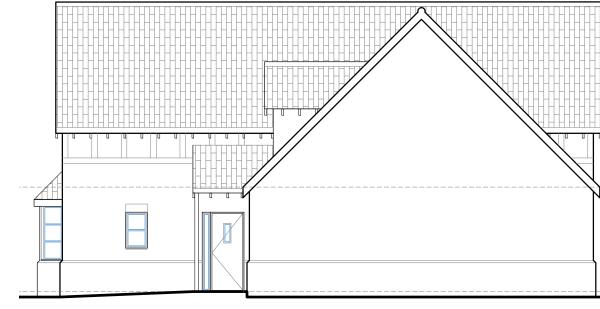

Side Elevation 2 scale 1:100 @ A3 Notes:

- 1. This is an A3 drawing, if reproduced in any other format the scale shown will be incorrect.
- be incorrect.
  Do not scale off this drawing.
  Any ambiguities, omissions and errors, or inconsistencies with other documents, on this drawing should be notified immediately to the architect before the commencement of works on cite site. 4. All dimensions are in millimeters unless
- All dimensions are in millimeters unless otherwise stated.
  All dimensions, unless otherwise stated, are to the face of unfinished masonry walls or to the face of stud partitions,
- excluding plasterboard. 6. All dimensions are to be checked on
- All dimensions are to be checked on site. any discrepancies are to be notified immediately to the architect before the commencement of works on site.
  All levels are in meters unless otherwise stated.
  This drawing is to be read in conjunction with all other relevant drawings and specifications for this project and apparent inconsistencies brought to the attention of the brought to the attention of the architect.
- 9. It is the responsibility of specialist roofing/wall cladding/insulation manufacturer to ensure full compliance with their composite build up as specified by them, and that the integration of their product into the building design meets the required fire tests and complies with Building Regulations.