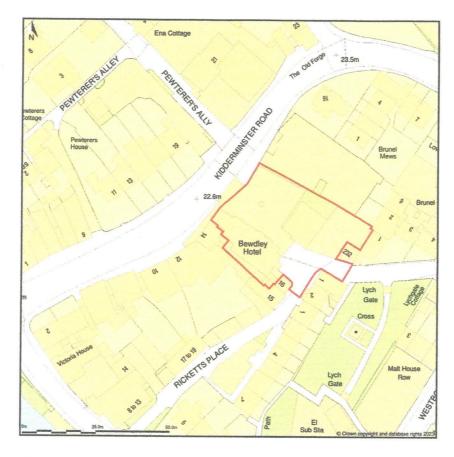

## The Bewdley Inn, Kidderminster Road, Bewdley, Worcestershire, DY12 1AG

Location Plan shows area bounded by: 378840.54, 275355.26 378981.96, 275496.68 (at a scale of 1:1250), OSGridRef: SO78917542. The representation of a road, track or path is no evidence of a right of way. The representation of features as lines is no evidence of a property boundary.

Produced on 27th Jul 2023 from the Ordnance Survey National Geographic Database and incorporating surveyed revision available at this date. Reproduction in whole or part is prohibited without the prior permission of Ordnance Survey. © Crown copyright 2023. Supplied by www.buyaplan.co.uk a licensed Ordnance Survey partner (100053143). Unique plan reference: #00837071-57379D.