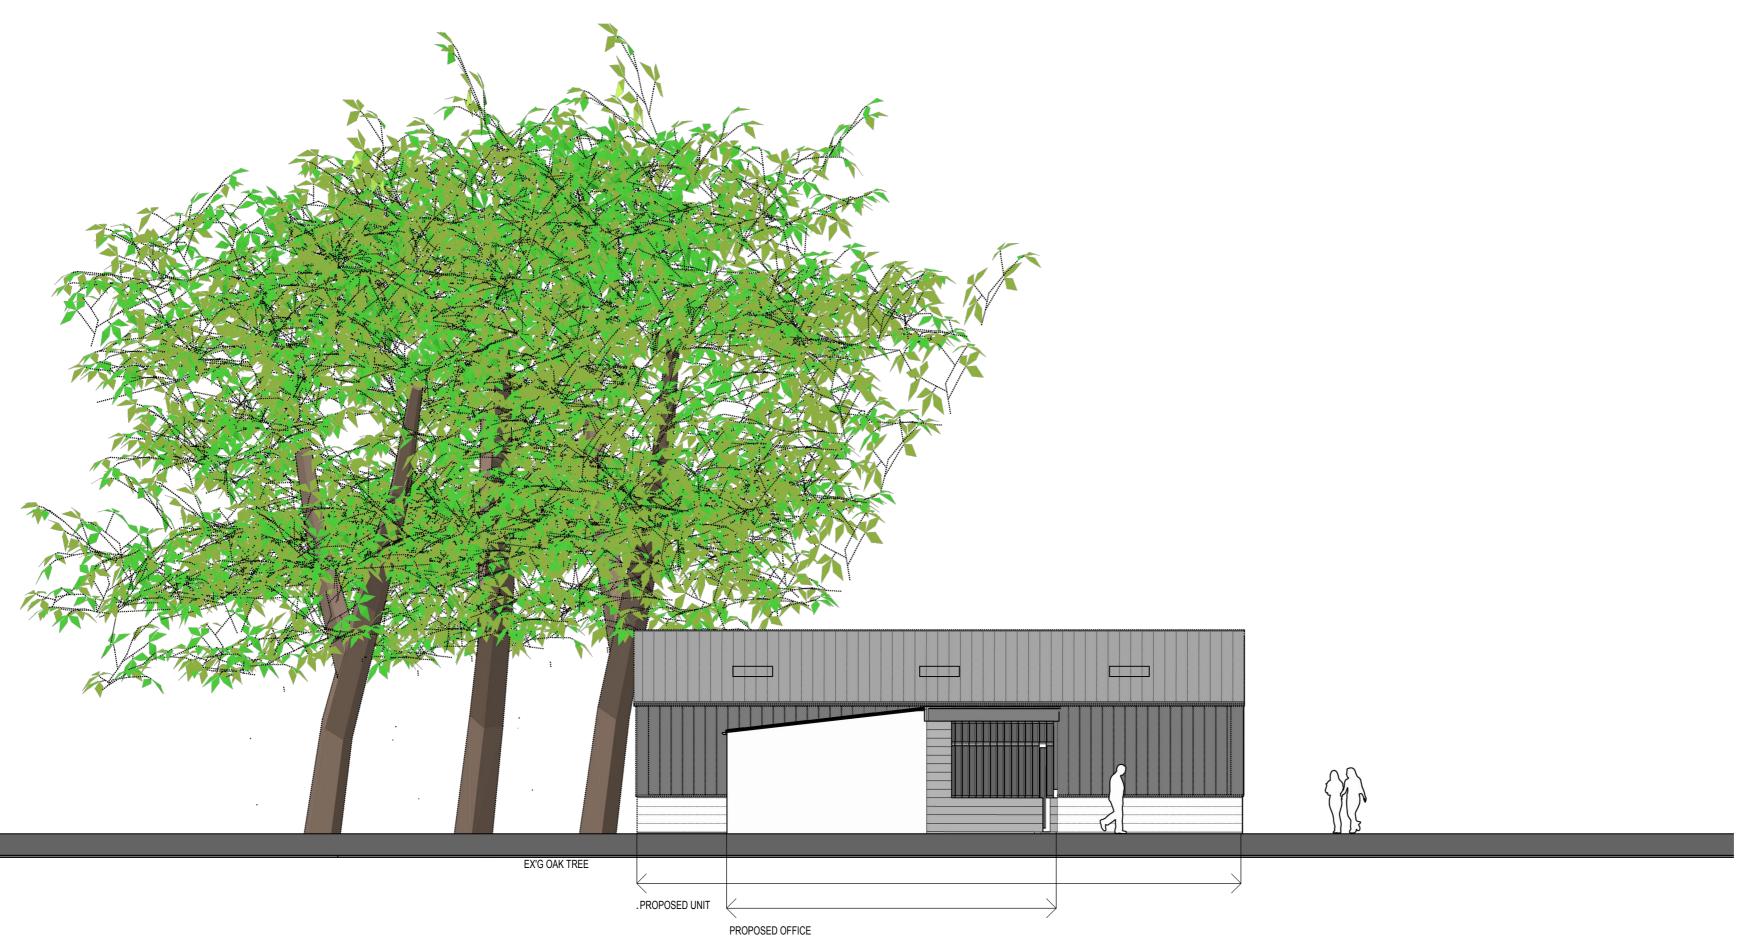

### MATERIALS

1 Low pitch insulated metal profile sheets to

2 Translucent panels
External Walls

3 Olive green metal vertical profiled cladding

5 White painted fair faced concrete blockwork

below metal cladding panels
Black painted concrete blockwork below DPC Joinery

7 Medium grey aluminium windows and doors

# 8 Grey finished roller shutter doors

## Externally

9 Pedestrian circulation in concrete

10 Vehicular access and circulation in tarmac to match existing

PROPOSED EXTENSION TO EXISTING INDUSTRIAL BUILDING AT Project

7 ACRE BUSINESS PARK ASTON CLINTON

SOUTH WEST ELEVATION Drawing

Scale 1:100 @ A2 Date 06.23

Drawing No. 680.307

SOUTH WEST ELEVATION (Section through office building)