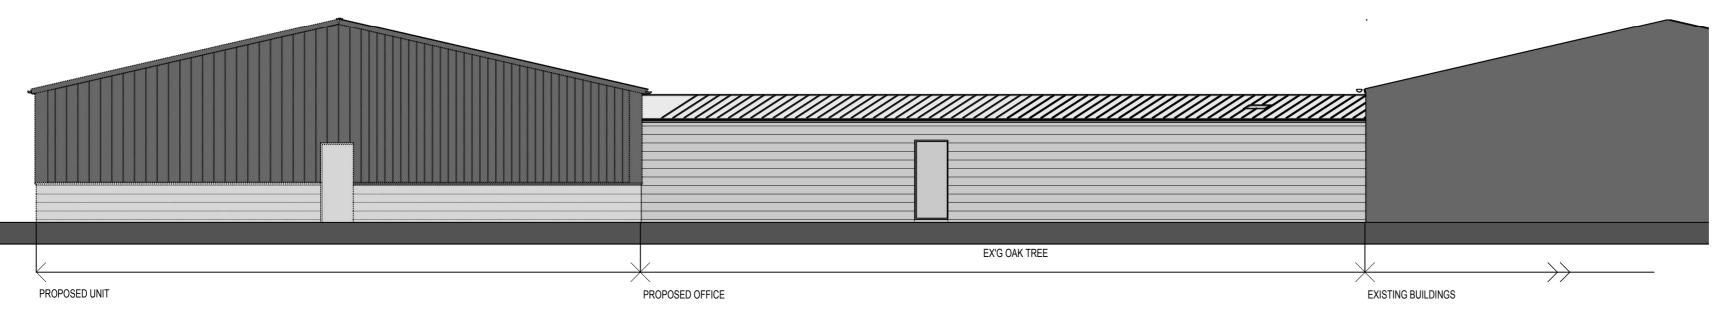

## REAR ELEVATION (North West)

Do not scale Work only to figured dimensions All dimensions to be checked on site Any discrepancies reported This drawing is protected by the Copyright Acts

MATERIALS Roof 1 Low pitch insulated metal profile sheets to 2 Translucent panels External Walls 3 Olive green metal vertical profiled cladding panels 5 White painted fair faced concrete blockwork below metal cladding panels Black painted concrete blockwork below DPC Joinery 7 Medium grey aluminium windows and doors 8 Grey finished roller shutter doors Externally 9 Pedestrian circulation in concrete 10 Vehicular access and circulation in tarmac to match existing

Project

Drawing

PROPOSED EXTENSION TO EXISTING INDUSTRIAL BUILDING AT 7 ACRE BUSINESS PARK ASTON CLINTON

REAR ELEVATION (N.W.)

Scale

Date

Drawing No.

680.305