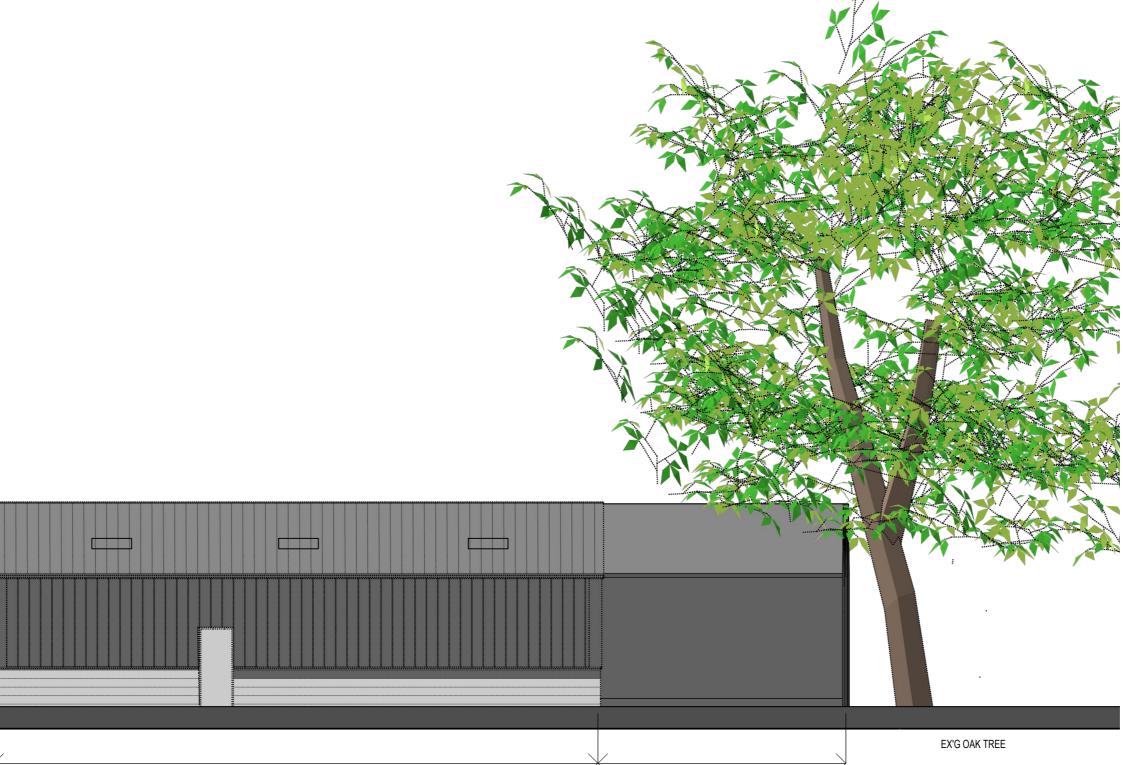

Do not scale
Work only to figured dimensions
All dimensions to be checked on site
Any discrepancies reported
This drawing is protected by the Copyright Acts

MATERIALS

Roof

1 Low pitch insulated metal profile sheets to 2 Translucent panels External Walls

3 Olive green metal vertical profiled cladding

panels
5 White painted fair faced concrete blockwork

below metal cladding panels Black painted concrete blockwork below DPC

Joinery

7 Medium grey aluminium windows and doors 8 Grey finished roller shutter doors Externally

9 Pedestrian circulation in concrete

10 Vehicular access and circulation in tarmac to match existing

PROPOSED EXTENSION TO EXISTING INDUSTRIAL BUILDING AT Project

7 ACRE BUSINESS PARK

ASTON CLINTON

NORTH EAST ELEVATION Drawing

Scale 1:100 @ A2

Date 06.23

Drawing No. 680.306

EXISTING BUILDINGS

PROPOSED UNIT

0.5 2 4m

NORTH EAST ELEVATION

EXISTING BUILDINGS