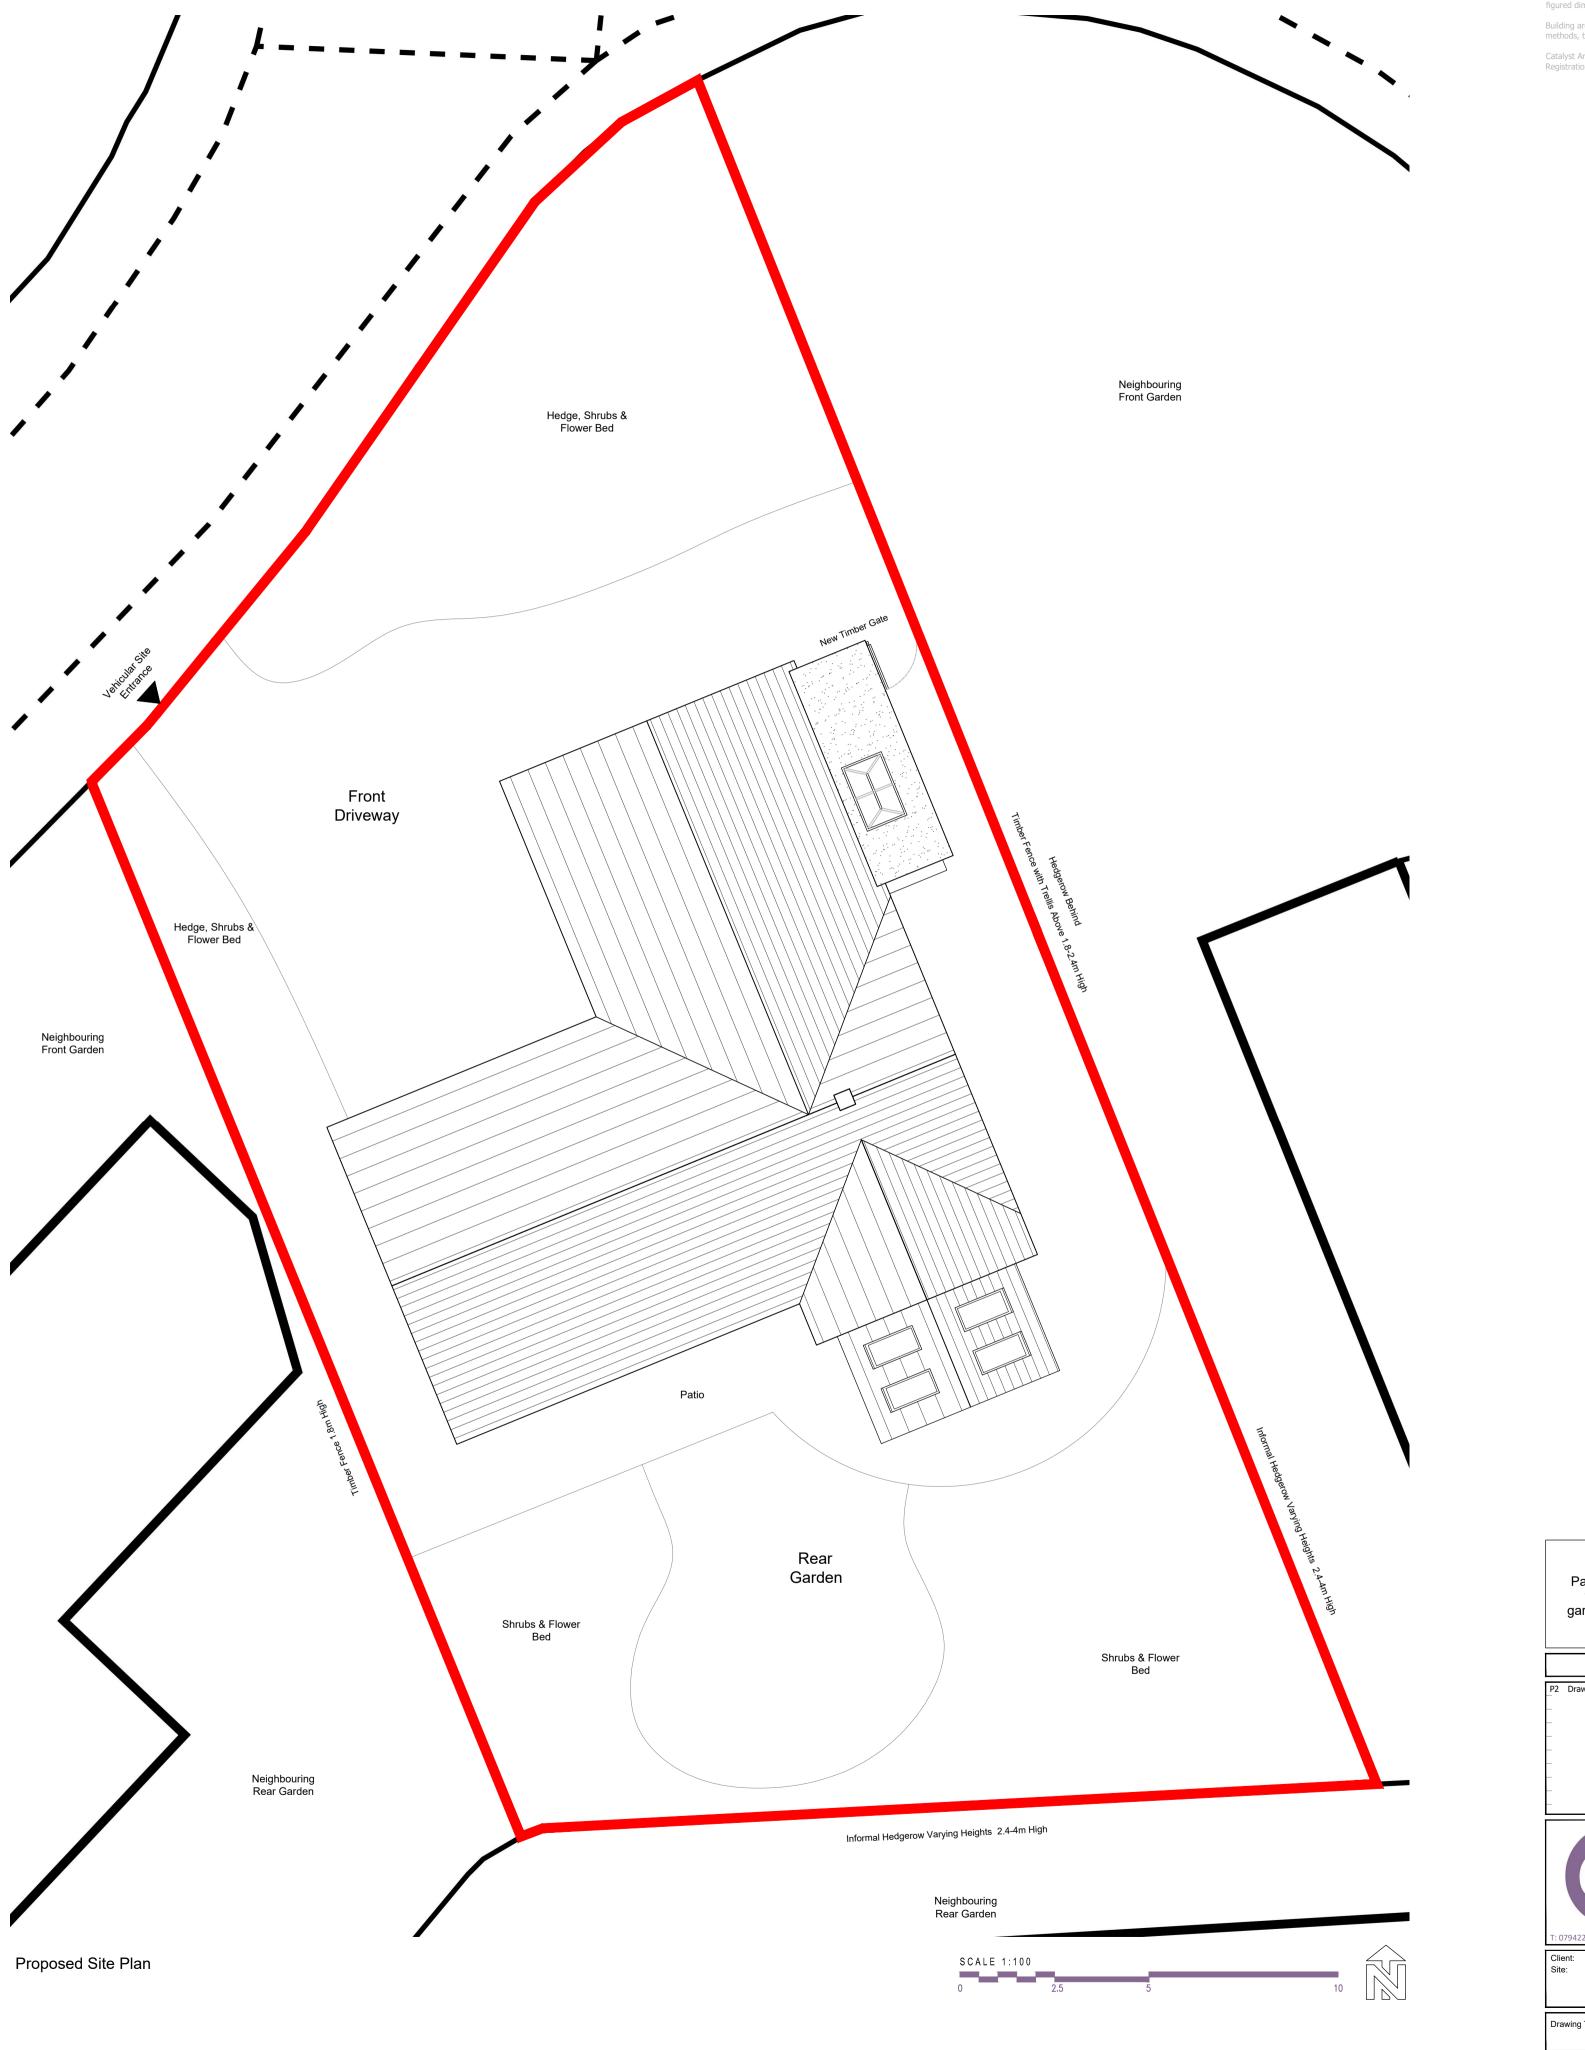

| Patio, paving and rear garden amendments<br>for illustrative purposes only. Proposed<br>garden arrangement and design to be as per<br>client design post application. |                                                                                                            |                                        |                                               |
|-----------------------------------------------------------------------------------------------------------------------------------------------------------------------|------------------------------------------------------------------------------------------------------------|----------------------------------------|-----------------------------------------------|
|                                                                                                                                                                       | PLAN                                                                                                       | INING                                  |                                               |
| P2 Drawing up                                                                                                                                                         | dated to suit application                                                                                  | n validation                           | 23.09.07<br><br><br>                          |
| T: 07942263217                                                                                                                                                        |                                                                                                            | Cataly<br>Archite<br>td.               | ects                                          |
| Client:<br>Site:                                                                                                                                                      | Mr & Mrs Whittaker<br>10 West Leys Park<br>Swanland, North Ferriby<br>East Riding of Yorkshire<br>HU14 3LS |                                        |                                               |
| Drawing Title:                                                                                                                                                        | Proposed: Site Location Plan,<br>Block Plan and Site Plan                                                  |                                        |                                               |
| Drawn: GRH<br>Drawing Ref:<br>(23-049)-00                                                                                                                             | Date: 2023.07.25                                                                                           | Scale: 1:1250 / 500<br>Revision:<br>P2 | 0 / 100 Size: A1<br>Issue Date:<br>2023.09.07 |