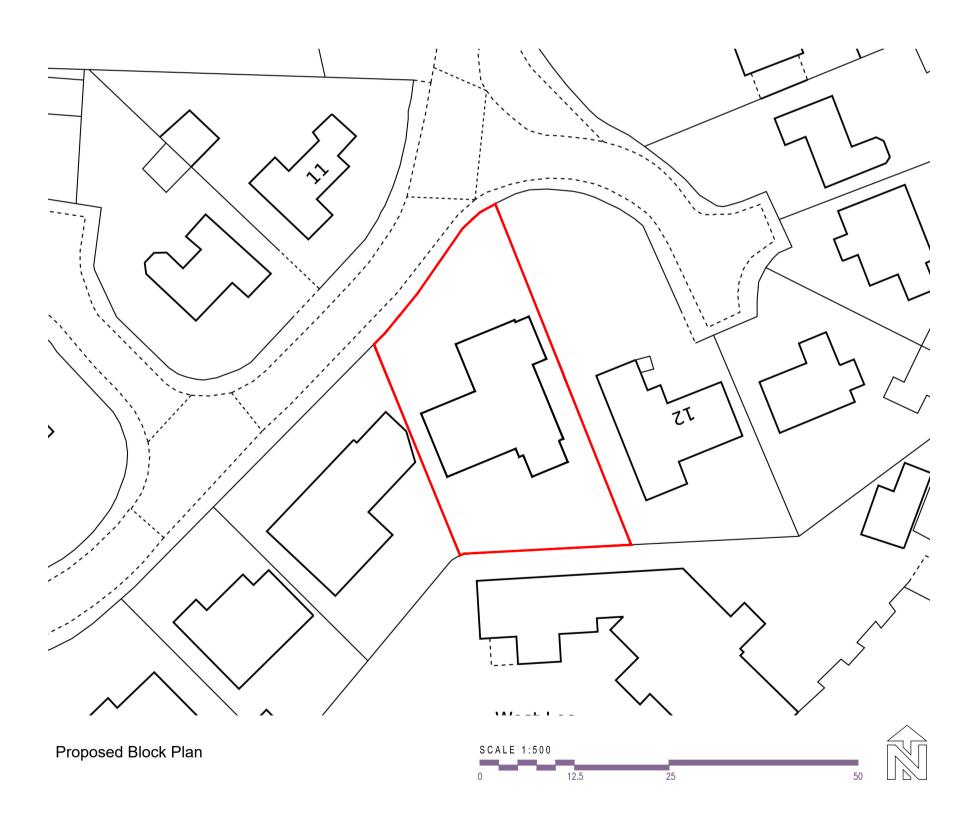

| Patio, paving and rear garden amendments<br>for illustrative purposes only. Proposed<br>garden arrangement and design to be as per<br>client design post application. |                                                                                                            |                                        |                                               |
|-----------------------------------------------------------------------------------------------------------------------------------------------------------------------|------------------------------------------------------------------------------------------------------------|----------------------------------------|-----------------------------------------------|
|                                                                                                                                                                       | PLAN                                                                                                       | INING                                  |                                               |
| P2 Drawing up                                                                                                                                                         | dated to suit application                                                                                  | n validation                           | 23.09.07<br><br><br>                          |
| T: 07942263217                                                                                                                                                        |                                                                                                            | Cataly<br>Archite<br>td.               | ects                                          |
| Client:<br>Site:                                                                                                                                                      | Mr & Mrs Whittaker<br>10 West Leys Park<br>Swanland, North Ferriby<br>East Riding of Yorkshire<br>HU14 3LS |                                        |                                               |
| Drawing Title:                                                                                                                                                        | Proposed: Site Location Plan,<br>Block Plan and Site Plan                                                  |                                        |                                               |
| Drawn: GRH<br>Drawing Ref:<br>(23-049)-00                                                                                                                             | Date: 2023.07.25                                                                                           | Scale: 1:1250 / 500<br>Revision:<br>P2 | 0 / 100 Size: A1<br>Issue Date:<br>2023.09.07 |